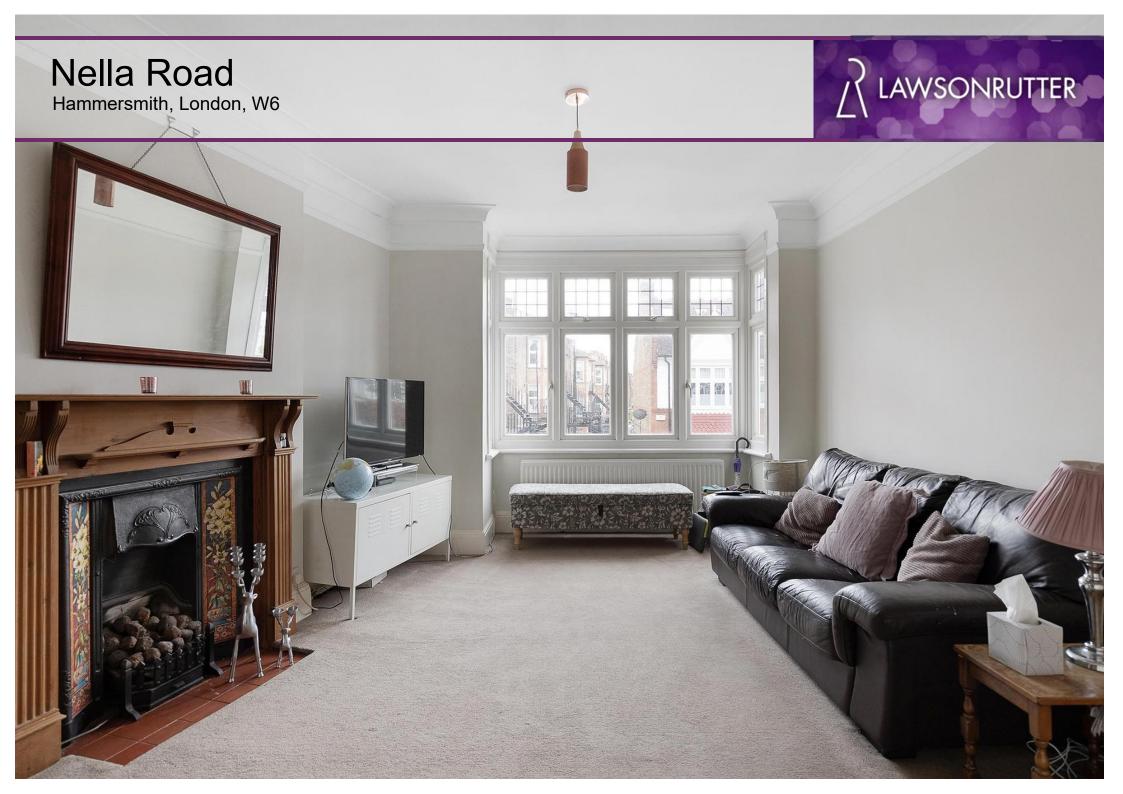

## Nella Road

Hammersmith, London, W6

Price Guide: £1,300,000

An exceptional wider than average five bedroom, two bathroom end of terrace period house measuring 1839 sq.ft. and benefitting from a larger garden than is usually found within the Crabtree Conservation Area. There is also the option to extend the house further on the ground floor to create a family home in excess of 2000 sq.ft. The accommodation comprises on the ground floor from a bay fronted reception room (currently used as bedroom), beautiful rear reception room with wooden floors, fireplace and French doors leading onto the garden, and an extended 16'9 x 9'6 kitchen breakfast room with ample space for dining table and chairs. The first floor benefits from three bedrooms (one currently used as a second kitchen) and a generous family bathroom. The top floor is exceptional in that it includes both a rear mansard roof and a front dormer window offering unique space to allow three bedrooms and an additional bathroom. Further benefits include useful side access. This truly is a one-off house and needs to be seen to be fully appreciated. Nella Road is a quiet residential road located a stones' throw from the delights of the River Thames towpath and within a 10 minute walk to Hammersmith underground station. There are a variety of shops, restaurants, bars and pubs nearby including the River Café, Sam's Brasserie, Brasserie Blanc and the Crabtree gastro pub, as well as the recently renovated Riverside Studios which boasts a cinema, two theatres, art gallery, restaurant and bar. Freehold.

Exceptional, wider than average five bedroom end of terrace period house offering fantastic scope and potential Crabtree Conservation Area | Bay fronted reception room with wooden floors | Extended kitchen/breakfast room Large private garden | Stones throw to River Thames | Within 10 minutes walk to Hammersmith station