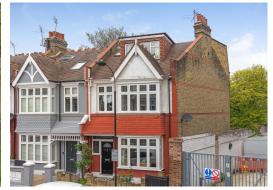

## Nella Road

Hammersmith, London, W6

Price Guide: £1,300,000

An exceptional wider than average five bedroom, two bathroom end of terrace period house measuring 1839 sq.ft. and benefitting from a larger garden than is usually found within the Crabtree Conservation Area. There is also the option to extend the house further on the ground floor to create a family home in excess of 2000 sq.ft. The accommodation comprises on the ground floor from a bay fronted reception room (currently used as bedroom), beautiful rear reception room with wooden floors, fireplace and French doors leading onto the garden, and an extended 16'9 x 9'6 kitchen breakfast room with ample space for dining table and chairs. The first floor benefits from three bedrooms (one currently used as a second kitchen) and a generous family bathroom. The top floor is exceptional in that it includes both a rear mansard roof and a front dormer window offering unique space to allow three bedrooms and an additional bathroom. Further benefits include useful side access. This truly is a one-off house and needs to be seen to be fully appreciated. Nella Road is a quiet residential road located a stones' throw from the delights of the River Thames towpath and within a 10 minute walk to Hammersmith underground station. There are a variety of shops, restaurants, bars and pubs nearby including the River Café, Sam's Brasserie, Brasserie Blanc and the Crabtree gastro pub, as well as the recently renovated Riverside Studios which boasts a cinema, two theatres, art gallery, restaurant and bar. Freehold.

Exceptional, wider than average five bedroom end of terrace period house offering fantastic scope and potential Crabtree Conservation Area | Bay fronted reception room with wooden floors | Extended kitchen/breakfast room Large private garden | Stones throw to River Thames | Within 10 minutes walk to Hammersmith station