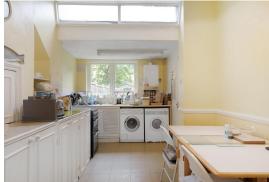

## Nella Road

Hammersmith, London, W6

Price Guide: £1,300,000

An exceptional wider than average five bedroom, two bathroom end of terrace period house measuring 1839 sq.ft. and benefitting from a larger garden than is usually found within the Crabtree Conservation Area. There is also the option to extend the house further on the ground floor to create a family home in excess of 2000 sq.ft. The accommodation comprises on the ground floor from a bay fronted reception room (currently used as bedroom), beautiful rear reception room with wooden floors, fireplace and French doors leading onto the garden, and an extended 16'9 x 9'6 kitchen breakfast room with ample space for dining table and chairs. The first floor benefits from three bedrooms (one currently used as a second kitchen) and a generous family bathroom. The top floor is exceptional in that it includes both a rear mansard roof and a front dormer window offering unique space to allow three bedrooms and an additional bathroom. Further benefits include useful side access. This truly is a one-off house and needs to be seen to be fully appreciated. Nella Road is a quiet residential road located a stones' throw from the delights of the River Thames towpath and within a 10 minute walk to Hammersmith underground station. There are a variety of shops, restaurants, bars and pubs nearby including the River Café, Sam's Brasserie, Brasserie Blanc and the Crabtree gastro pub, as well as the recently renovated Riverside Studios which boasts a cinema, two theatres, art gallery, restaurant and bar. Freehold.