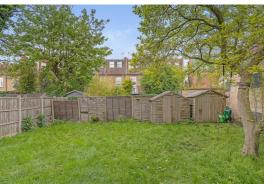

## Nella Road

Hammersmith, London, W6

Price Guide: £1,300,000

An exceptional wider than average five bedroom, two bathroom end of terrace period house measuring 1839 sq.ft. and benefitting from a larger garden than is usually found within the Crabtree Conservation Area. There is also the option to extend the house further on the ground floor to create a family home in excess of 2000 sq.ft. The accommodation comprises on the ground floor from a bay fronted reception room (currently used as bedroom), beautiful rear reception room with wooden floors, fireplace and French doors leading onto the garden, and an extended 16'9 x 9'6 kitchen breakfast room with ample space for dining table and chairs. The first floor benefits from three bedrooms (one currently used as a second kitchen) and a generous family bathroom. The top floor is exceptional in that it includes both a rear mansard roof and a front dormer window offering unique space to allow three bedrooms and an additional bathroom. Further benefits include useful side access. This truly is a one-off house and needs to be seen to be fully appreciated. Nella Road is a quiet residential road located a stones' throw from the delights of the River Thames towpath and within a 10 minute walk to Hammersmith underground station. There are a variety of shops, restaurants, bars and pubs nearby including the River Café, Sam's Brasserie, Brasserie Blanc and the Crabtree gastro pub, as well as the recently renovated Riverside Studios which boasts a cinema, two theatres, art gallery, restaurant and bar. Freehold.

Exceptional, wider than average five bedroom end of terrace period house offering fantastic scope and potential Crabtree Conservation Area | Bay fronted reception room with wooden floors | Extended kitchen/breakfast room Large private garden | Stones throw to River Thames | Within 10 minutes walk to Hammersmith station