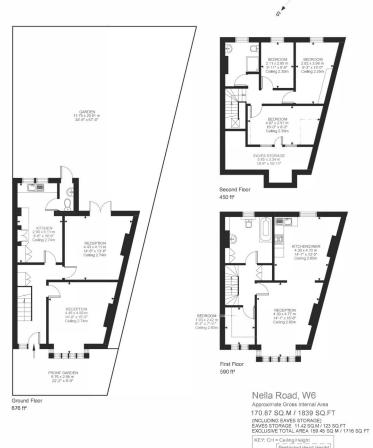

## Nella Road

Hammersmith, London, W6

Price Guide: £1,300,000

An exceptional wider than average five bedroom, two bathroom end of terrace period house measuring 1839 sq.ft. and benefitting from a larger garden than is usually found within the Crabtree Conservation Area. There is also the option to extend the house further on the ground floor to create a family home in excess of 2000 sq.ft. The accommodation comprises on the ground floor from a bay fronted reception room (currently used as bedroom), beautiful rear reception room with wooden floors, fireplace and French doors leading onto the garden, and an extended 16'9 x 9'6 kitchen breakfast room with ample space for dining table and chairs. The first floor benefits from three bedrooms (one currently used as a second kitchen) and a generous family bathroom. The top floor is exceptional in that it includes both a rear mansard roof and a front dormer window offering unique space to allow three bedrooms and an additional bathroom. Further benefits include useful side access. This truly is a one-off house and needs to be seen to be fully appreciated. Nella Road is a quiet residential road located a stones' throw from the delights of the River Thames towpath and within a 10 minute walk to Hammersmith underground station. There are a variety of shops, restaurants, bars and pubs nearby including the River Café, Sam's Brasserie, Brasserie Blanc and the Crabtree gastro pub, as well as the recently renovated Riverside Studios which boasts a cinema, two theatres, art gallery, restaurant and bar. Freehold.

Close to transport & a variety of amenities | 1839 Sq. Ft. (170. 87 Sq. M.) Freehold

All viewings by appointment through our **Hammersmith Office**:

T: 020 7385 7000

E: hammersmith@lawsonrutter.com

192Fulham Palace Road, London W6 9PA