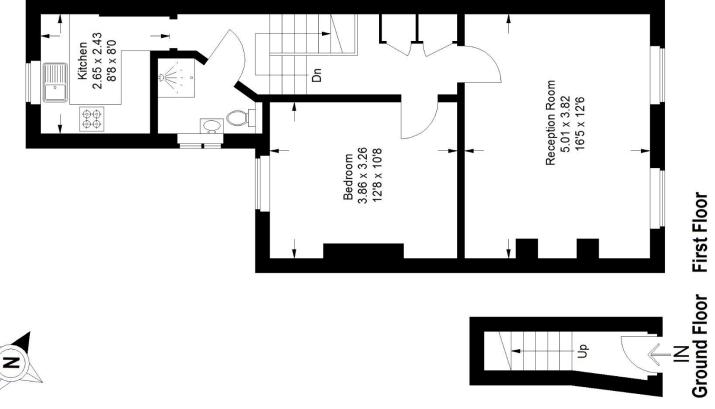

## Floorplan

## Kings Grove, SE15

Approximate Gross Internal Area Ground Floor = 4.0 sq m / 43 sq ft First Floor = 52.1 sq m / 560 sq ft Total = 56.1 sq m / 603 sq ft

Copyright www.pedderproperty.com © 2022
These plans are for representation purposes only as defined by RICS - Code of Measuring Practice.
Not drawn to Scale. Windows and door openings are approximate. Please check all dimensions, shapes and compass bearings before making any decisions reliant upon them.