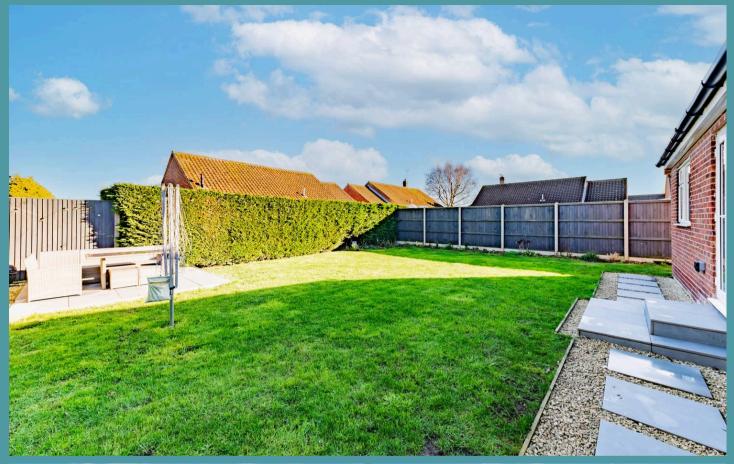

Outside, the property offers a wellmanicured rear garden, fully enclosed for privacy and thoughtfully designed for both relaxation and entertaining.

## Shipdham, Thetford

A neatly maintained lawn is complemented by mature shrubs and a patio area, perfect for dining or enjoying peaceful evenings. The front of the property includes a shingle area for easy maintenance, along with a generous driveway leading to a single garage with power and lighting.