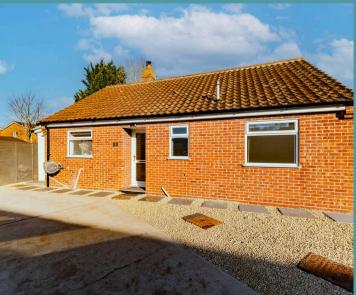

## Shipdham, Thetford

This fully renovated two-bedroom detached bungalow blends contemporary design with thoughtful upgrades. Highlights include an airy lounge-diner with a log burner and a sleek kitchen with integrated appliances, creating a welcoming space for entertaining. Both generously sized double bedrooms offer comfort, with the master featuring built-in wardrobes. The stylish family bathroom boasts a luxurious P-shaped bath and stunning tiling. Outside, the enclosed rear garden is ideal for relaxation and hosting, with a well-kept lawn, mature shrubs, and a patio. The new roof, recently installed boiler, and oak doors enhance the home's functionality while maintaining its stylish appe

### **Letton Close**

Elegantly renovated, this two-bedroom detached bungalow exudes modern style and premium finishes. The bright and airy lounge-diner, enhanced by a stylish log burner, provides a versatile space for both unwinding and hosting guests.

The contemporary kitchen features integrated appliances, sleek finishes and a separate utility room for added practicality. Both double bedrooms are generously sized, with the master benefitting from built-in wardrobes, while the stunning family bathroom boasts a luxurious P-shaped bath with a shower overhead, complemented by stylish tiling.

Outside, the property offers a wellmanicured rear garden, fully enclosed for privacy and thoughtfully designed for both relaxation and entertaining.