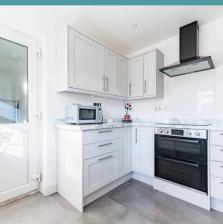

The contemporary kitchen features integrated appliances, sleek finishes and a separate utility room for added practicality. Both double bedrooms are generously sized, with the master benefitting from built-in wardrobes, while the stunning family bathroom boasts a luxurious P-shaped bath with a shower overhead, complemented by stylish tiling.