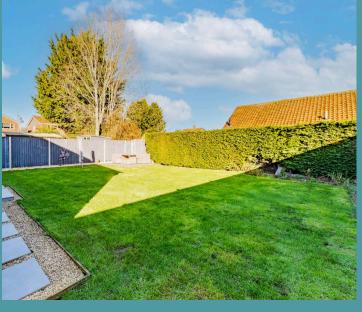

## Shipdham, Thetford

A neatly maintained lawn is complemented by mature shrubs and a patio area, perfect for dining or enjoying peaceful evenings. The front of the property includes a shingle area for easy maintenance, along with a generous driveway leading to a single garage with power and lighting.

Practical upgrades such as a new roof, a recently installed boiler and modern oak doors elevate the home's appeal and functionality. Whether you're seeking style, comfort, or convenience, this stunning bungalow offers it all in one beautifully renovated package.