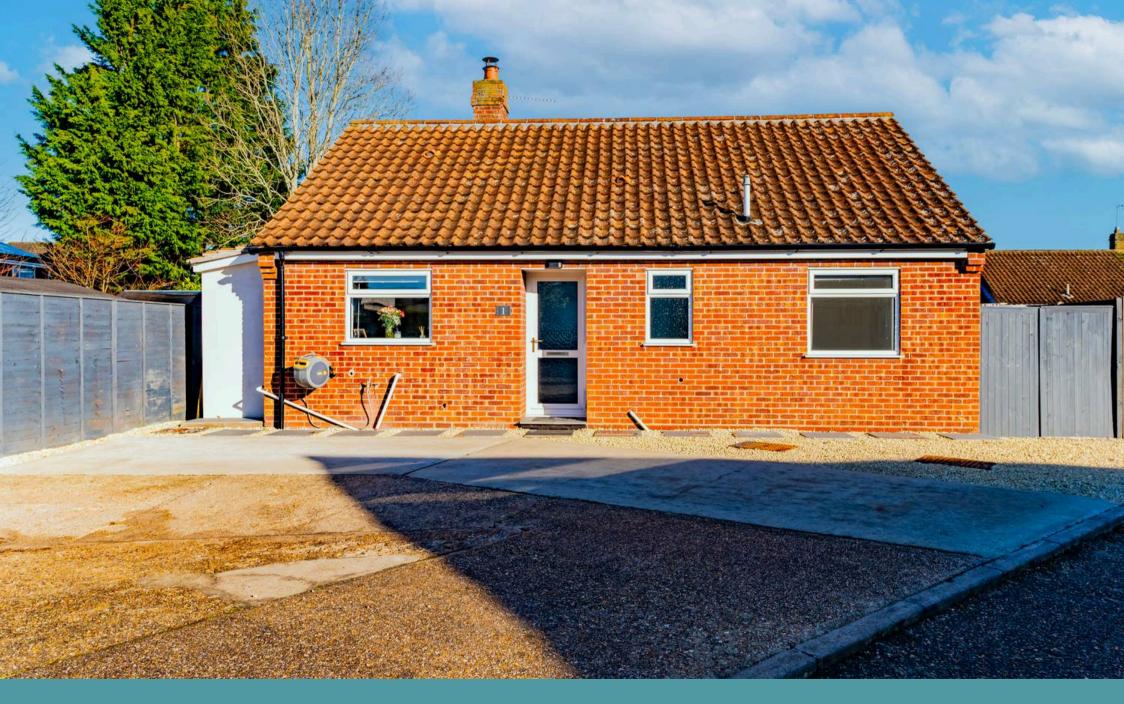

## Shipdham, Thetford

This fully renovated two-bedroom detached bungalow blends contemporary design with thoughtful upgrades. Highlights include an airy lounge-diner with a log burner and a sleek kitchen with integrated appliances, creating a welcoming space for entertaining. Both generously sized double bedrooms offer comfort, with the master featuring built-in wardrobes. The stylish family bathroom boasts a luxurious P-shaped bath and stunning tiling. Outside, the enclosed rear garden is ideal for relaxation and hosting, with a well-kept lawn, mature shrubs, and a patio. The new roof, recently installed boiler, and oak doors enhance the home's functionality while maintaining its stylish appe

### **Letton Close**

Elegantly renovated, this two-bedroom detached bungalow exudes modern style and premium finishes. The bright and airy lounge-diner, enhanced by a stylish log burner, provides a versatile space for both unwinding and hosting guests.

## Shipdham, Thetford

A neatly maintained lawn is complemented by mature shrubs and a patio area, perfect for dining or enjoying peaceful evenings. The front of the property includes a shingle area for easy maintenance, along with a generous driveway leading to a single garage with power and lighting.