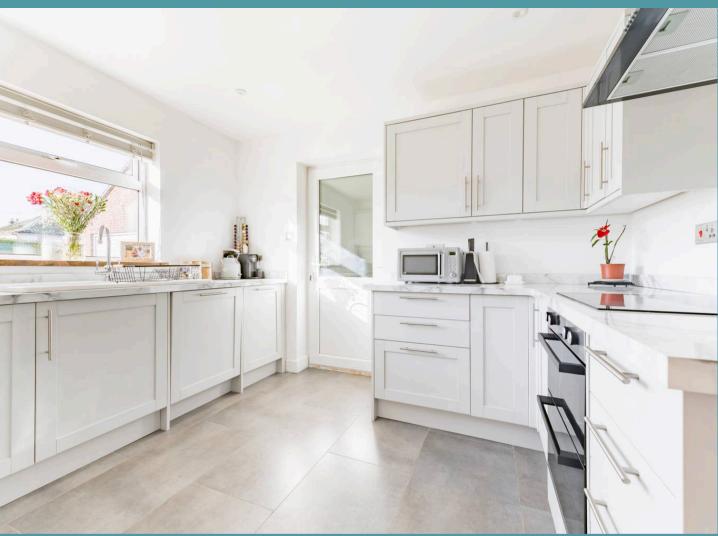

The contemporary kitchen features integrated appliances, sleek finishes and a separate utility room for added practicality. Both double bedrooms are generously sized, with the master benefitting from built-in wardrobes, while the stunning family bathroom boasts a luxurious P-shaped bath with a shower overhead, complemented by stylish tiling.