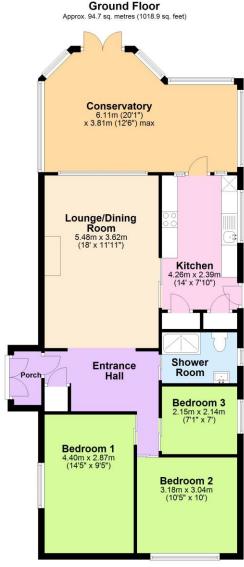

Total area: approx. 94.7 sq. metres (1018.9 sq. feet)

Although every attempt has been made to ensure the accuracy of this floorplan measurements of doors, windows, rooms and any other items are approximate and no responsibility is taken for any error, omission or mis-statement. This plan is for illustrative purposes only.

Plan produced using PlanUp.