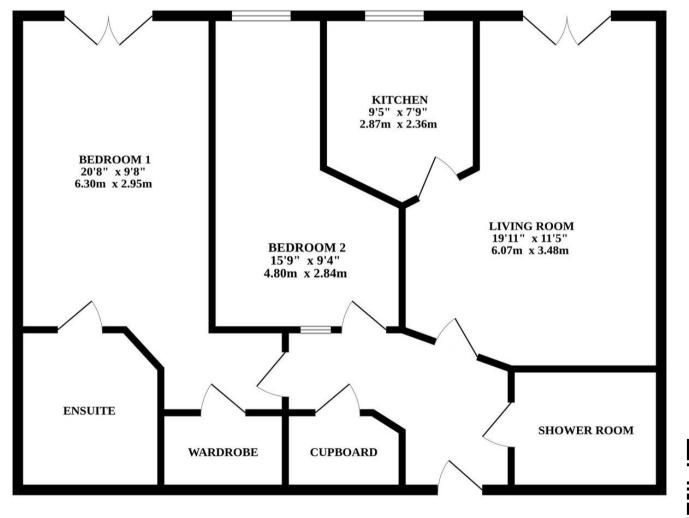

The property features two generously sized double bedrooms, offering ample space for rest and relaxation. The master bedroom includes an ensuite with an Aquaclean wash + dry toilet for added convenience, along with an additional well-appointed shower room for guests. Natural light floods the living spaces, thanks to two sets of floor-toceiling French doors that lead out to a charming Juliet balcony.