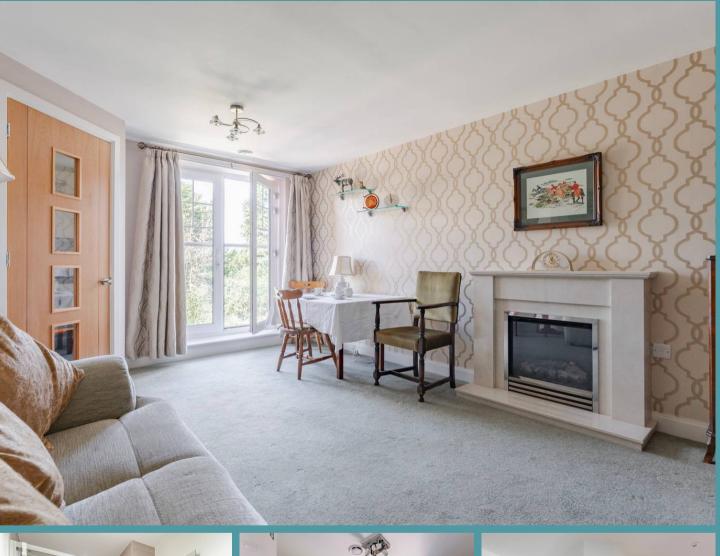

The spacious lounge area provides a relaxing setting, perfect for unwinding after a long day. The modern kitchen features a sleek design, built-in appliances and plenty of storage to keep everything neatly organised.