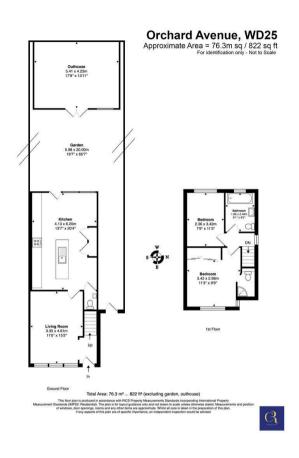

## Asking price £525,000

- 2 bedroom House with 2 Bathrooms & Guest WC
- Newly Extended & Refurbished throughout
- Off street Parking for 2 cars
- Great first time purchase. Early viewings recommended!!!
- Open Plan Kitchen Diner with underfloor heating
- Master Ensuite Bedroom
- Close to Local Shops

- · Outside Kitchen & Hot tub
- 65 ft. Private Garden with Outhouse/Home office
- Potential for loft extension subject to planning permission

This property offers exceptional access to both the M1 and M25. A short drive takes you to Watford Junction Train Station, where you can reach London in just 20 minutes! Families will also appreciate the proximity to the highly regarded Parmiter's and St. Michael's schools. This home is the perfect blend of style and functionality, making it ideal for family living.