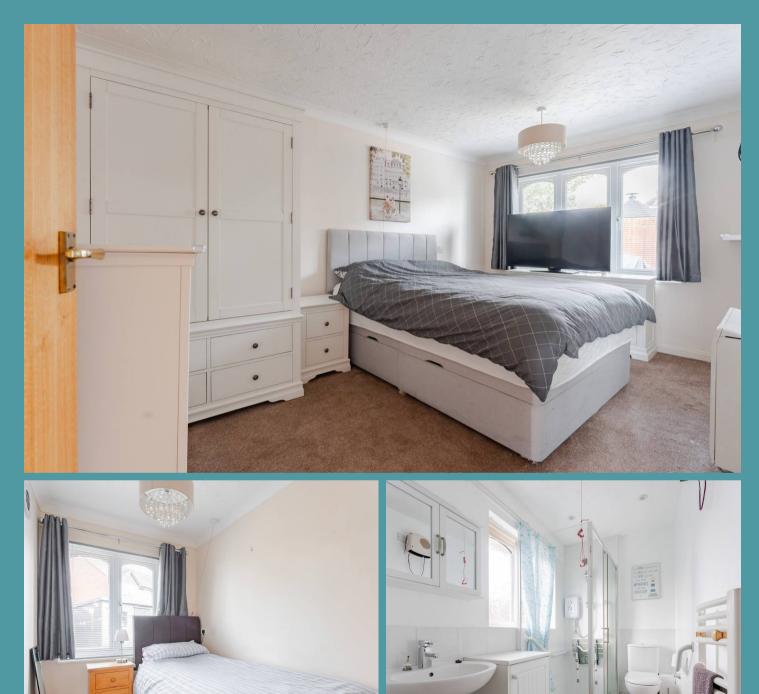

Two generously sized bedrooms, comprising of a double bedroom and a smaller second bedroom, offer ample space for rest and privacy. The shower room is thoughtfully designed for accessibility, featuring handrails throughout for added safety and ease of use.