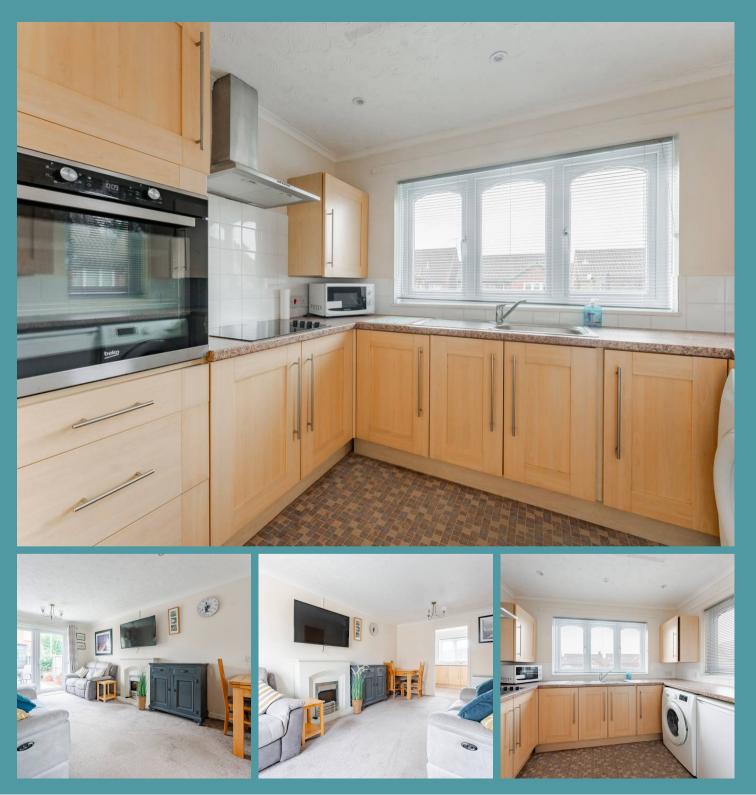

### Merchant Way

Designed exclusively for those aged over 55, this property offers a peaceful and welcoming environment tailored to meet the needs of its discerning residents.

Entering, you are greeted with a spacious 17foot lounge/diner, providing an ideal setting for relaxation. The modern kitchen is fully equipped with all the essentials for daily cooking, ensuring an easy cooking experience.