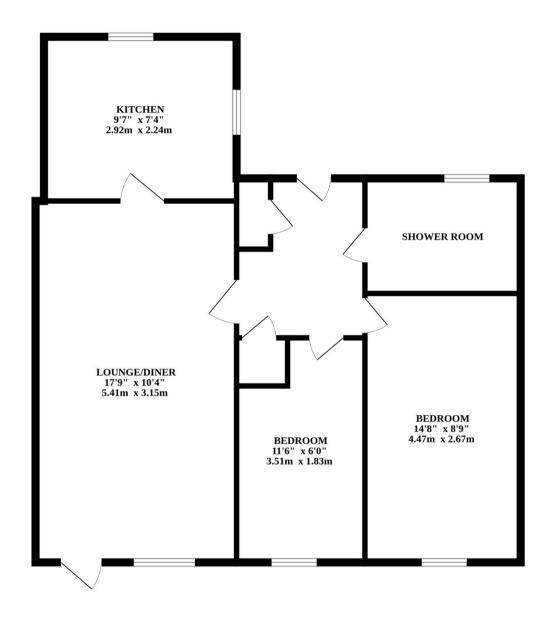

### Merchant Way

Designed exclusively for those aged over 55, this property offers a peaceful and welcoming environment tailored to meet the needs of its discerning residents.

Entering, you are greeted with a spacious 17foot lounge/diner, providing an ideal setting for relaxation. The modern kitchen is fully equipped with all the essentials for daily cooking, ensuring an easy cooking experience.

Two generously sized bedrooms, comprising of a double bedroom and a smaller second bedroom, offer ample space for rest and privacy. The shower room is thoughtfully designed for accessibility, featuring handrails throughout for added safety and ease of use.

#### **GROUND FLOOR**

Whilst every attempt has been made to ensure the accuracy of the floorplan contained here, measurements of doors, windows, rooms and any other items are approximate and no responsibility is taken for any eror, omission or miss statement. This plan is for illustrative purposes only and should be used as such by any prospective purchaser. The services, systems and appliances shown have not been tested and no guarantee as to their operability or efficiency can be given. Made with Metropix ©2024