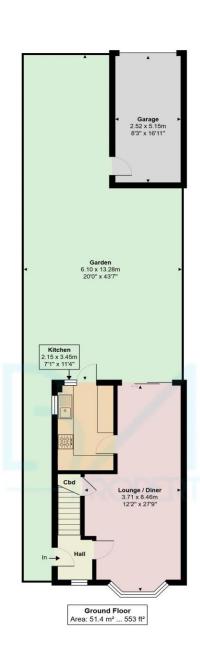

l Street and London Moorgate. There is an excellent choice of schooling in the local area including Flamstead End JMI and Goffs Academy. Shops and local amenities are close by at the Brookfield Farm shopping centre and there is an abundance of countryside and woodland walks to be enjoyed just a short distance from the property.

Ideally situated for access to both Cheshunt and Cuffley station with their direct links to London Liverpool Street and London Moorgate. There is an excellent choice of schooling in the local area including Flamstead End JMI and Goffs Academy. Shops and local amenities are close by at the Brookfield Farm shopping centre and there is an abundance of countryside and woodland walks to be enjoyed just a short distance from the property.







Current Potential











First Floor Area: 38.7 m<sup>2</sup> ... 417 ft<sup>2</sup>