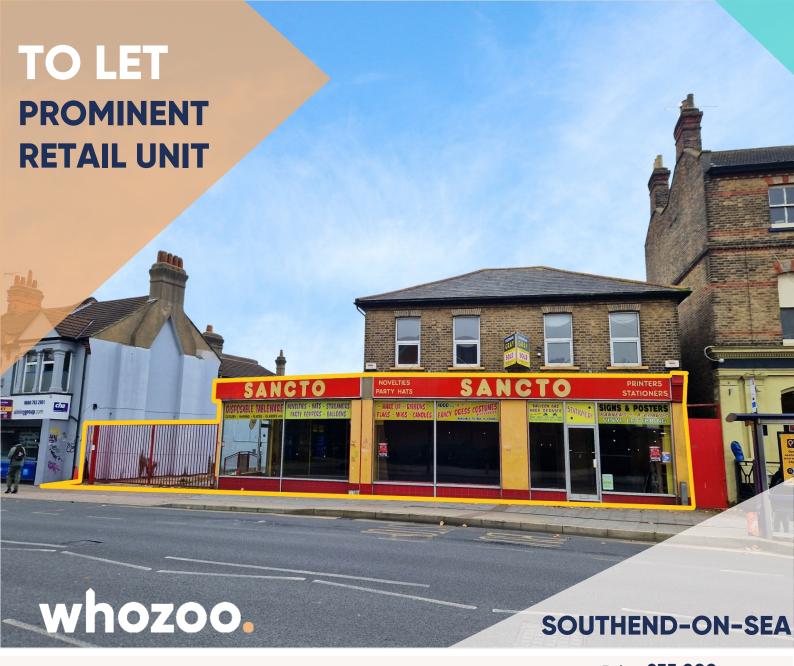

116-122 London Road, Westcliff, Essex SS1 1PQ

Price **£55,000** Per Annum

5,802 FT<sup>2</sup>

LEASEHOLD

# **Additional Information**

This ground-floor retail unit, offering Class E use, is prominently located with excellent visibility on the busy London Road, adjacent to the town centre and Southend High Street shopping area. The property includes a gated yard and parking area with capacity for up to nine vehicles and ample free parking nearby.

The unit, which is currently vacant, requires modernisation and fit-out. It provides a total floor area of 539 sqm (5,802 sqft) and is available for lease as a single unit or can be subdivided into two smaller units, subject to agreement.