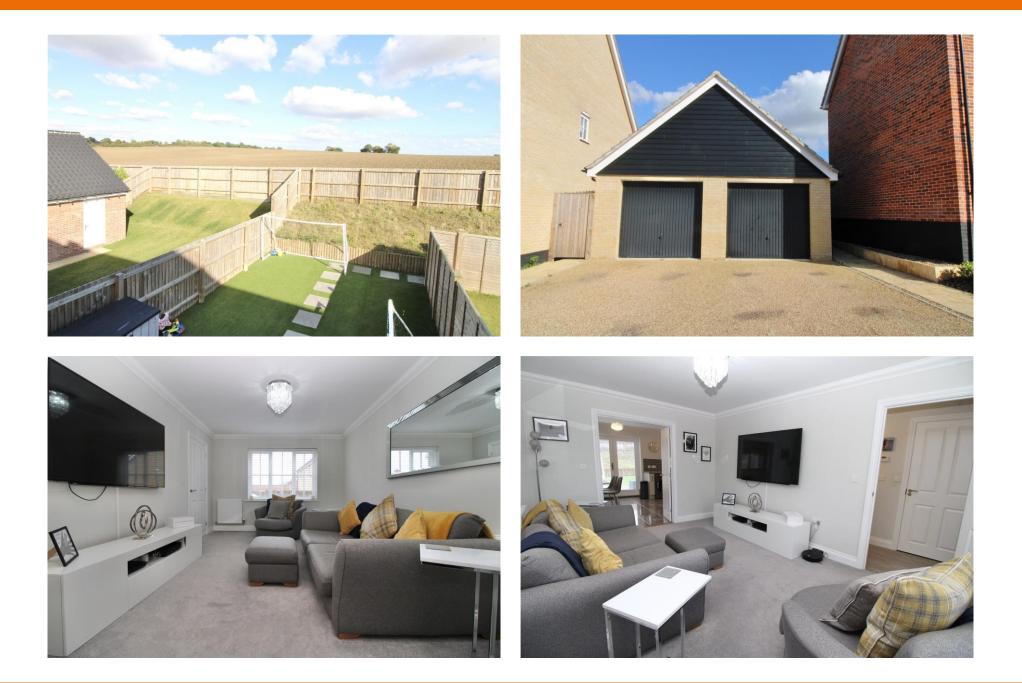

## Hornbeam Road, Saxmundham, Suffolk, IP17 1FZ

Situated on a sought after Hopkins development, just a stone's throw from Saxmundham town centre, lies this pristine three bedroom mid terrace house which is presented in show home condition. This beautiful family home benefits from double glazing, a fantastic master suite, landscaped rear garden backing onto fields providing lovely uninterrupted views from the rear, and a garage en bloc. As agents, we recommend the earliest possible internal viewing to appreciate the quality of accommodation on offer which comprises entrance hall; ground floor cloakroom; sitting room; 17ft kitchen / dining room; first floor landing; impressive master suite consisting of a large double bedroom and en-suite shower room; two further bedrooms; and family bathroom.

## **Accommodation & Amenities**

- Show Home Condition
- Backing Onto Fields
- Mid Terrace House
- Three Bedrooms
- Beautiful Master Suite
- Bathroom & En-Suite Shower Room
- Garage en Bloc
- Landscaped Rear Garden