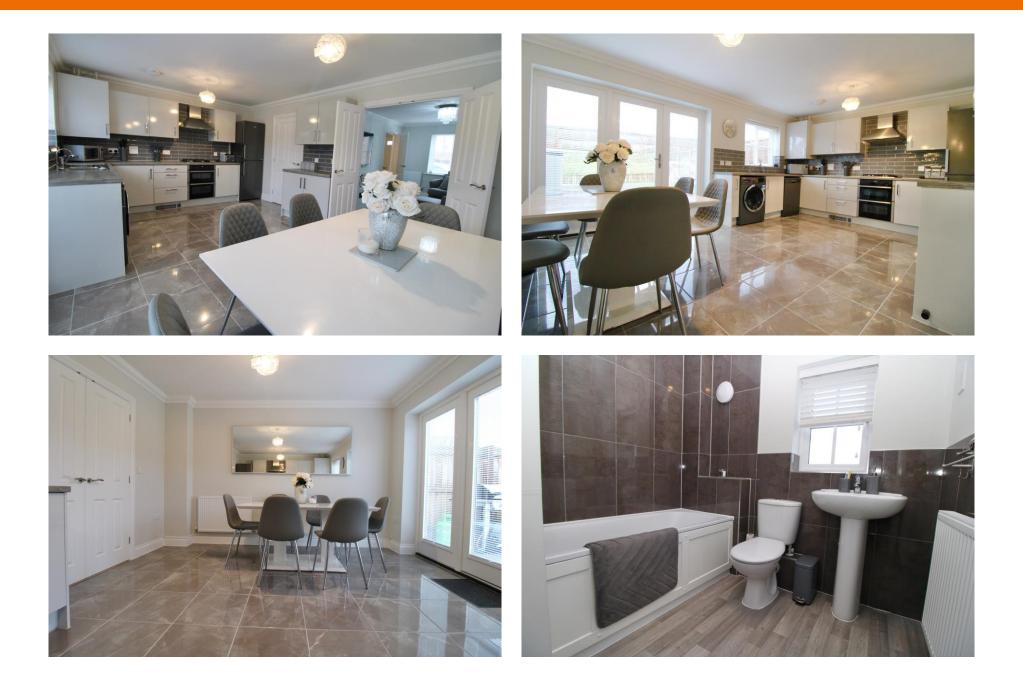

## Hornbeam Road, Saxmundham, Suffolk, IP17 1FZ

Situated on a sought after Hopkins development, just a stone's throw from Saxmundham town centre, lies this pristine three bedroom mid terrace house which is presented in show home condition. This beautiful family home benefits from double glazing, a fantastic master suite, landscaped rear garden backing onto fields providing lovely uninterrupted views from the rear, and a garage en bloc. As agents, we recommend the earliest possible internal viewing to appreciate the quality of accommodation on offer which comprises entrance hall; ground floor cloakroom; sitting room; 17ft kitchen / dining room; first floor landing; impressive master suite consisting of a large double bedroom and en-suite shower room; two further bedrooms; and family bathroom.

## **Accommodation & Amenities**

- Show Home Condition
- Backing Onto Fields
- Mid Terrace House
- Three Bedrooms
- Beautiful Master Suite
- Bathroom & En-Suite Shower Room
- Garage en Bloc
- Landscaped Rear Garden