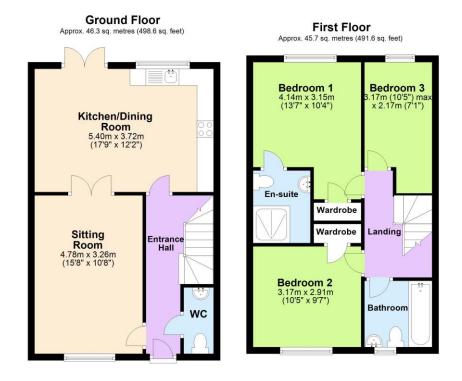

Total area: approx. 92.0 sq. metres (990.2 sq. feet) Although every attempt has been made to ensure the accuracy of this floorplan measurements of doors, windows, rooms and any other items are approximate and no responsibility is taken for any error, omission or mis-statement. This plan is for illustrative purposes only. Plan produced using PlanUp.