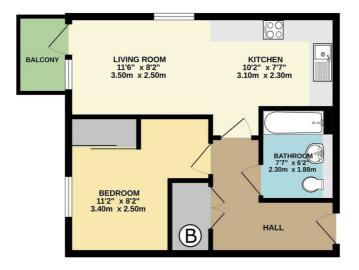

The property is located moments from the mainline station and a short walk into Guildford Town centre.

SECOND FLOOR 425 sq.ft. (39.5 sq.m.) approx.

TOTAL PLOOR AREA: 425 sqlt (39.5 sql, ) approx. Whilst every attempt tab been made to ensure the accuracy of the flooping concentrative transmission ensurementers of doors, windows, nooms and any other terms are approximate and no responsibility is taken to any entry, emission or ensurement. This plan is to fluctuative parameters end y and value to used as such by any prospective purchase. The services, systems and appliances shown have not been tested and no guarance as to their operability or difficurity can be given.