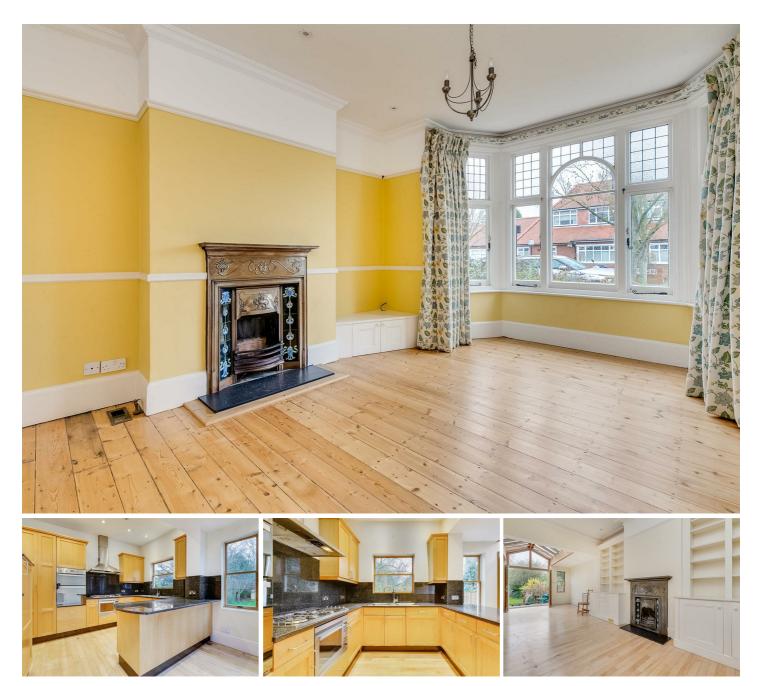

### **Chesterfield Road, W4 3HQ**

A spacious semi-detached family home situated in this very popular residential area within the heart of Chiswick's "Grove Park Area" with its array of parks, open spaces, and riverside walks, local shopping facilities are close at hand whilst further afield are the more extensive shopping and restaurant facilities along Chiswick's high road. The accommodation provides: Front drawing room, open plan through living/dining room with large elevated roof lights, fitted maple kitchen with black "Nero" granite worktops, five bedrooms, two bathrooms and further shower room, 100' south-facing private landscaped rear, garden, gas fired central heating. Local transport links include Chiswick mainline station (20 mins to Waterloo) approx. a 15-minute walk to either Chiswick Park or Turnham Green tube stations, numerous local bus routes with convenient access via A4/M4 central London, Heathrow & The West. Hounslow Council Band G, EPC-D. Unfurnished and available now

## £5,300 Per Calendar Month

- Spacious semi-detached family home
- Heart of Chiswick's "Grove Park" area
- Good for transport links
- Available 1st August
- Open plan living/dining and kitchen area
- Entrance hall and play area
- Utility & Cloak rooms
- Five bedrooms
- Two Bathrooms and shower room
- 100' South facing landscaped rear garden