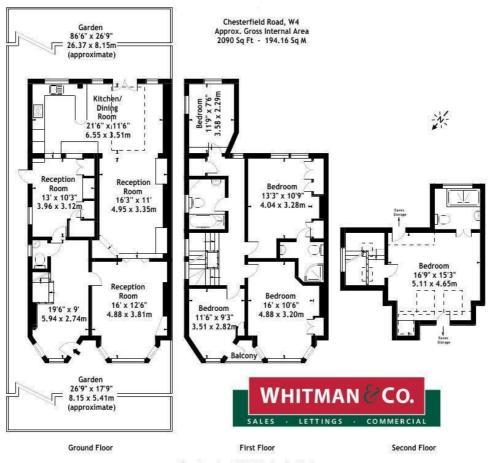

### **Chesterfield Road, W4 3HQ**

A spacious semi-detached family home situated in this very popular residential area within the heart of Chiswick's "Grove Park Area" with its array of parks, open spaces, and riverside walks, local shopping facilities are close at hand whilst further afield are the more extensive shopping and restaurant facilities along Chiswick's high road. The accommodation provides: Front drawing room, open plan through living/dining room with large elevated roof lights, fitted maple kitchen with black "Nero" granite worktops, five bedrooms, two bathrooms and further shower room, 100' south-facing private landscaped rear, garden, gas fired central heating. Local transport links include Chiswick mainline station (20 mins to Waterloo) approx. a 15-minute walk to either Chiswick Park or Turnham Green tube stations, numerous local bus routes with convenient access via A4/M4 central London, Heathrow & The West. Hounslow Council Band G, EPC-D. Unfurnished and available now

## £5,300 Per Calendar Month

- Spacious semi-detached family home
- Heart of Chiswick's "Grove Park" area
- Good for transport links
- Available 1st August
- Open plan living/dining and kitchen area
- Entrance hall and play area
- Utility & Cloak rooms
- Five bedrooms
- Two Bathrooms and shower room
- 100' South facing landscaped rear garden

Weasured in accordance with RICS guidelines. Every attempt is mad to ensure accuracy, however all measurements are approximate. This floor plan is for illustrative purposes only and is not to scale. © batography Ltd 2017 Photograph: \* Floorplans \* Virtual Tours Tet: 085 454 341 041 www.atography.com