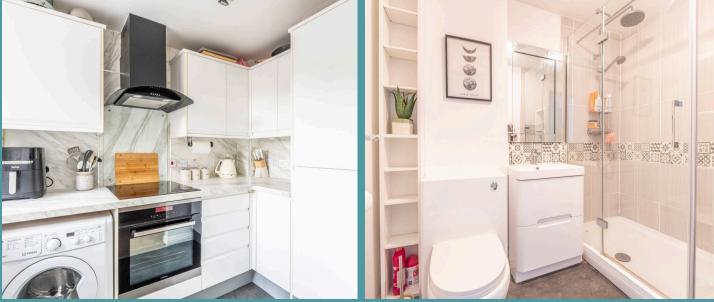

#### Costessey, Norwich

Upon entering the property, you are greeted by a welcoming entrance hall, completed with a convenient WC. Positioned at the front of the residence is a well-equipped kitchen that offers modern fixtures and fittings, catering effortlessly to the demands of modern living. The kitchen space is both functional and stylish, providing an ideal setting for culinary endeavours. Moving through to the inviting sitting room, you are met with an inviting space filled with an abundance of natural light, creating a warm and welcoming atmosphere. Adjoining the sitting room is a sun-lit conservatory, creating an additional living space that seamlessly connects the interior of the property to the landscaped garden beyond, ideal during the summer months.

The first floor of the property comprises two double bedrooms, each thoughtfully designed to offer relaxation and privacy. The bedrooms are thoughtfully designed to maximise space and comfort, that can be personalised to your own taste. A well-appointed bathroom completes the accommodation on this level, providing a modern suite for the convenience of residents and guests alike.