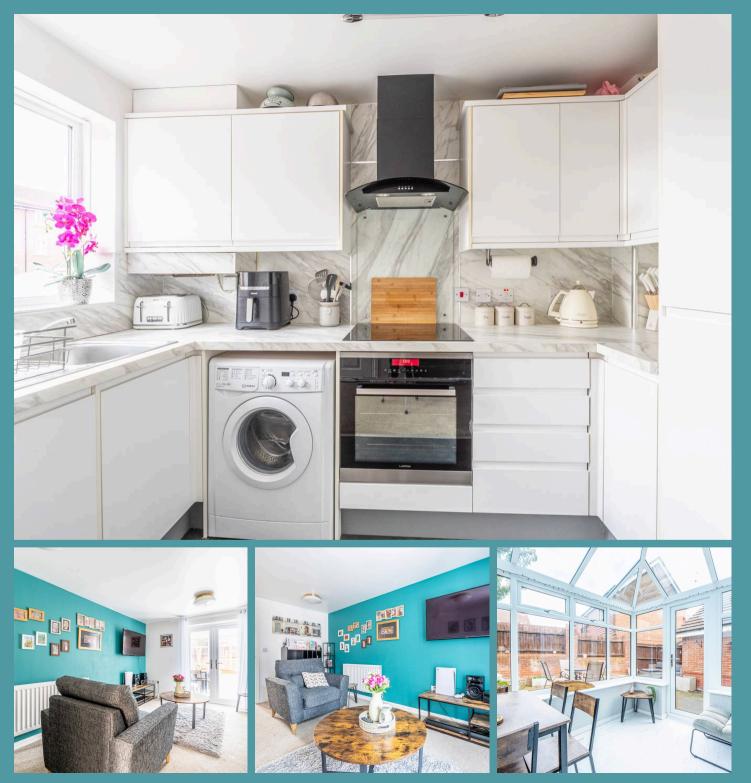

#### Costessey, Norwich

Upon entering the property, you are greeted by a welcoming entrance hall, completed with a convenient WC. Positioned at the front of the residence is a well-equipped kitchen that offers modern fixtures and fittings, catering effortlessly to the demands of modern living. The kitchen space is both functional and stylish, providing an ideal setting for culinary endeavours. Moving through to the inviting sitting room, you are met with an inviting space filled with an abundance of natural light, creating a warm and welcoming atmosphere. Adjoining the sitting room is a sun-lit conservatory, creating an additional living space that seamlessly connects the interior of the property to the landscaped garden beyond, ideal during the summer months.

- End-terrace residence
- Perfect first home or investment purchase
- Comfortable and contemporary interior
- Well-equipped kitchen Modern fixtures and fittings
- Comfortable sitting room Filled with an abundance of natural light
- Sun-lit conservatory offering garden views
- Two double bedrooms & a bathroom
- Landscaped garden that is fully enclosed for privacy
- Allocated off-road parking and visitor parking
- In close proximity to all local amenities and natural surroundings