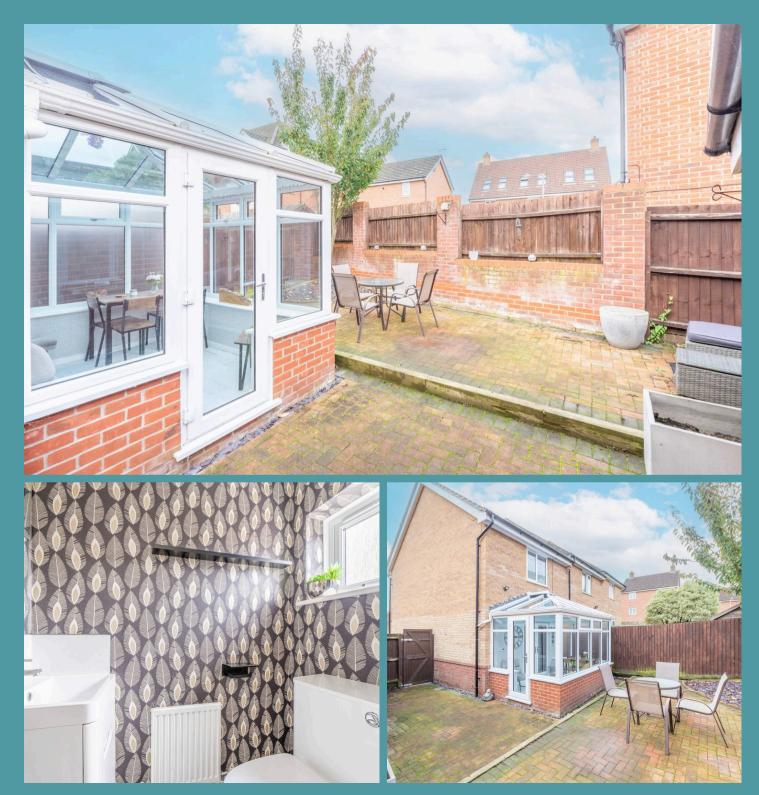

#### Costessey, Norwich

Upon entering the property, you are greeted by a welcoming entrance hall, completed with a convenient WC. Positioned at the front of the residence is a well-equipped kitchen that offers modern fixtures and fittings, catering effortlessly to the demands of modern living. The kitchen space is both functional and stylish, providing an ideal setting for culinary endeavours. Moving through to the inviting sitting room, you are met with an inviting space filled with an abundance of natural light, creating a warm and welcoming atmosphere. Adjoining the sitting room is a sun-lit conservatory, creating an additional living space that seamlessly connects the interior of the property to the landscaped garden beyond, ideal during the summer months.

The first floor of the property comprises two double bedrooms, each thoughtfully designed to offer relaxation and privacy. The bedrooms are thoughtfully designed to maximise space and comfort, that can be personalised to your own taste. A well-appointed bathroom completes the accommodation on this level, providing a modern suite for the convenience of residents and guests alike.

### Costessey, Norwich

Externally, the property benefits from a landscaped garden that is fully enclosed, offering a private and secure outdoor space for outdoor dining, entertaining, or simply enjoying the fresh air. The garden has been meticulously maintained and thoughtfully landscaped to be low maintenance. Further enhancing the appeal of this property is the presence of allocated off-road parking, providing convenience for residents with vehicles, as well as visitor parking for guests.

- End-terrace residence
- Perfect first home or investment purchase
- Comfortable and contemporary interior
- Well-equipped kitchen Modern fixtures and fittings
- Comfortable sitting room Filled with an abundance of natural light
- Sun-lit conservatory offering garden views
- Two double bedrooms & a bathroom
- Landscaped garden that is fully enclosed for privacy
- Allocated off-road parking and visitor parking
- In close proximity to all local amenities and natural surroundings