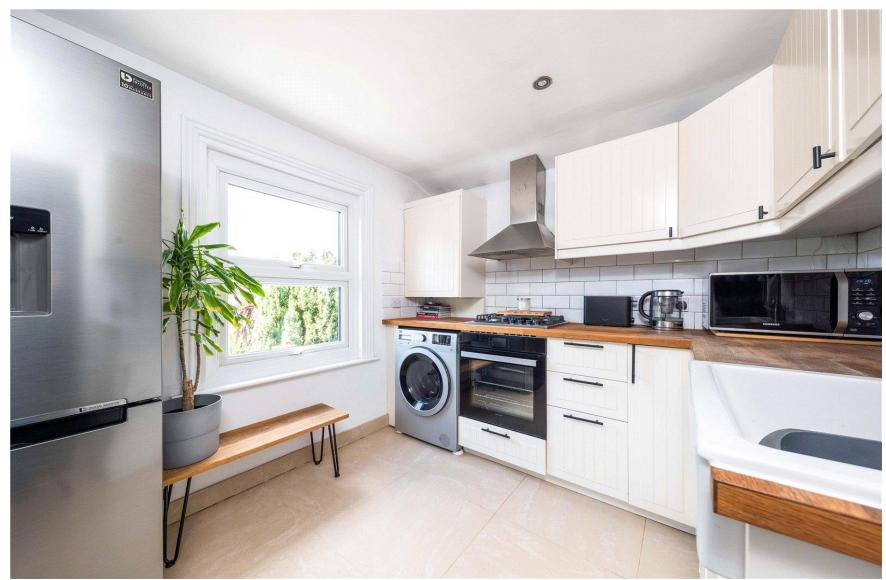

Key features include a spacious reception room with space to dine, a double bedroom, a fully tiled shower room, and a modern fitted kitchen complete with oak work surfaces.

The local high street offers a variety of amenities including coffee shops, restaurants, supermarkets, a public library and the renowned Rivoli ballroom.