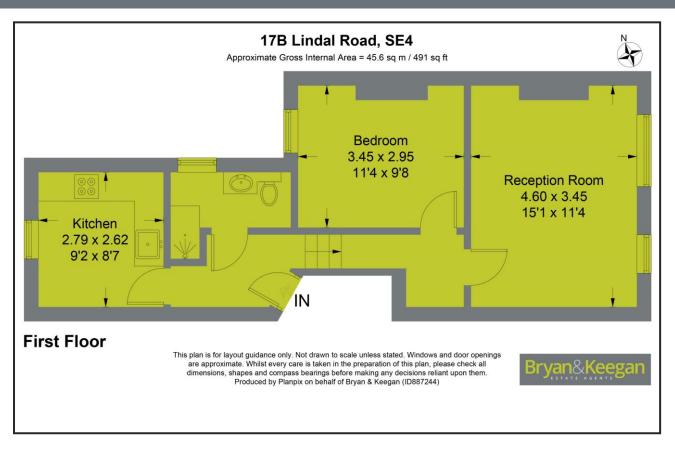

Key features include a spacious reception room with space to dine, a double bedroom, a fully tiled shower room, and a modern fitted kitchen complete with oak work surfaces.

The local high street offers a variety of amenities including coffee shops, restaurants, supermarkets, a public library and the renowned Rivoli ballroom.