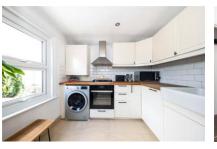

Key features include a spacious reception room with space to dine, a double bedroom, a fully tiled shower room, and a modern fitted kitchen complete with oak work surfaces.

The local high street offers a variety of amenities including coffee shops, restaurants, supermarkets, a public library and the renowned Rivoli ballroom.