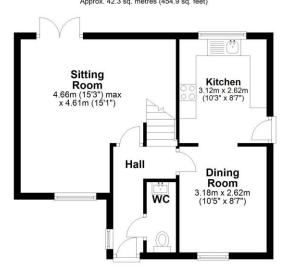

und floor cloakroom; dual aspect sitting room; dining room; kitchen; first floor landing; family bathroom; and three bedrooms, one of which has an en-suite shower room.

Saxmundham is a charming market town on the Suffolk Coast offering excellent access by rail and road to many of the nearby 'must see' places to visit along the coast. The town has a busy high street and boasts a number of cafés, pubs and restaurants, a diverse selection of independent shops, Waitrose and Tesco, and General Post Office.

Council tax band: C EPC Rating: TBC

## **Accommodation & Amenities**

- Detached House
- Three Bedrooms
- Two Reception Rooms
- Landscaped South-Facing Rear Garden
- Garage & Off-Road Parking
- Double Glazing & Gas Central Heating

## Ground Floor Approx. 42.3 sq. metres (454.9 sq. feet)



## First Floor

Approx. 40.9 sq. metres (440.7 sq. feet)



Total area: approx. 83.2 sq. metres (895.6 sq. feet)