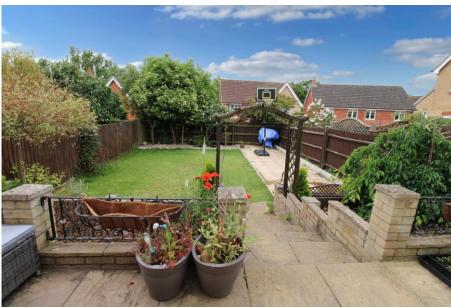

## Long Avenue, Saxmundham, Suffolk, IP17 1WG

This nicely presented three bedroom detached house, situated on the popular Brook Farm development in Saxmundham, benefits from a beautiful landscaped and larger than average south-facing rear garden, single garage with off-road parking in front, gas central heating, and UPVC double glazing. As agents, we recommend the earliest possible internal viewing to appreciate the quality of accommodation on offer which comprises entrance hall; ground floor cloakroom; dual aspect sitting room; dining room; kitchen; first floor landing; family bathroom; and three bedrooms, one of which has an en-suite shower room.

## **Accommodation & Amenities**

- Detached House
- Three Bedrooms
- Two Reception Rooms
- Landscaped South-Facing Rear Garden
- Garage & Off-Road Parking
- Double Glazing & Gas Central Heating