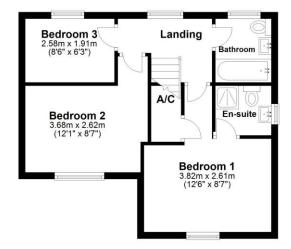

## First Floor

Approx. 40.9 sq. metres (440.7 sq. feet)

Total area: approx. 83.2 sq. metres (895.6 sq. feet)