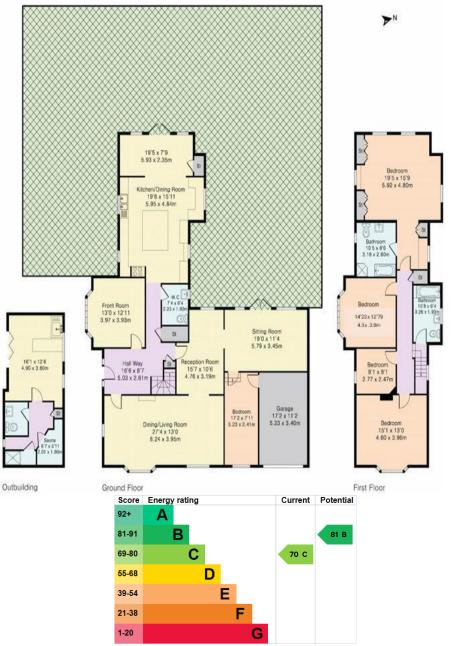

Approximate Gross Internal Area 3515 sq ft - 327 sq m Ground Floor Area 2014 sq ft - 187 sq m First Floor Area 1139 sq ft - 106 sq m Outbuilding Area 363 sq ft - 34 sq m