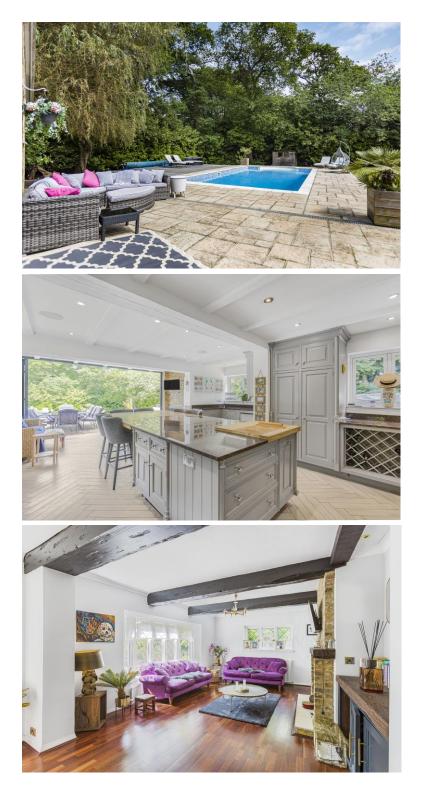

## **Carbone Hill** Northaw EN6 4PJ

This exquisite, detached family home, nestled in a highly sought-after area, directly backs onto the serene Great Wood with its own private gate. This property offers approximately 3,655 sq ft of luxurious living space on nearly 1 acre of beautifully landscaped grounds. The ground floor boasts four elegant reception rooms designed for family living, leisure, and entertaining. Additionally, there is a spacious kitchen with a family area, a guest cloakroom. Upstairs, the impressive principal bedroom features a Juliet balcony with bi-folding doors and a large en suite bathroom. There are also 4 additional bedrooms with one of them being on the ground floor, along with a family bathroom. The rear garden is an entertainer's delight, complete with a heated swimming pool, pool room with sauna and shower, barbecue area, lawn, and patio. The front of the property provides ample off-street parking and access to a double garage. Moreover, there is a separate detached studio/home office. The historic and picturesque village of Northaw, a designated conservation area, offers excellent connections to London by rail and road. The West End can be reached in under an hour by car, and trains to Kings Cross take less than 45 minutes. Junction 24 of the M25 is less than two miles away. This area boasts an excellent selection of state, private, and community schools, including Queenswood Girls School, Haileybury College, and St John's. Nearby Cuffley and Potters Bar offer a variety of local golf courses and shopping options.