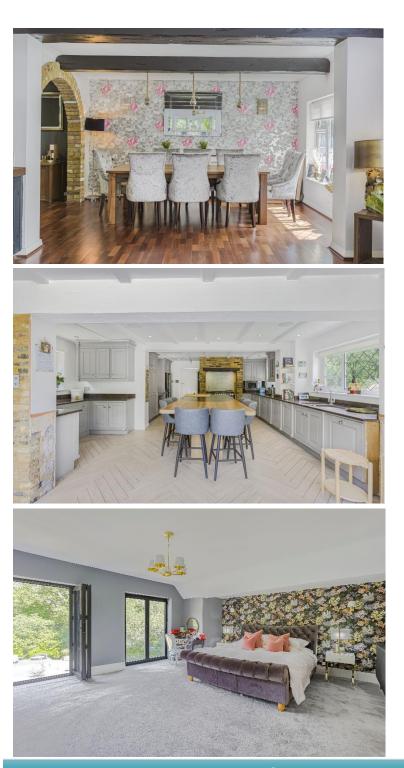

## **Carbone Hill** Northaw EN6 4PJ

This exquisite, detached family home, nestled in a highly sought-after area, directly backs onto the serene Great Wood with its own private gate. This property offers approximately 3,655 sq ft of luxurious living space on nearly 1 acre of beautifully landscaped grounds. The ground floor boasts four elegant reception rooms designed for family living, leisure, and entertaining. Additionally, there is a spacious kitchen with a family area, a guest cloakroom. Upstairs, the impressive principal bedroom features a Juliet balcony with bi-folding doors and a large en suite bathroom. There are also 4 additional bedrooms with one of them being on the ground floor, along with a family bathroom. The rear garden is an entertainer's delight, complete with a heated swimming pool, pool room with sauna and shower, barbecue area, lawn, and patio. The front of the property provides ample off-street parking and access to a double garage. Moreover, there is a separate detached studio/home office. The historic and picturesque village of Northaw, a designated conservation area, offers excellent connections to London by rail and road. The West End can be reached in under an hour by car, and trains to Kings Cross take less than 45 minutes. Junction 24 of the M25 is less than two miles away. This area boasts an excellent selection of state, private, and community schools, including Queenswood Girls School, Haileybury College, and St John's. Nearby Cuffley and Potters Bar offer a variety of local golf courses and shopping options.