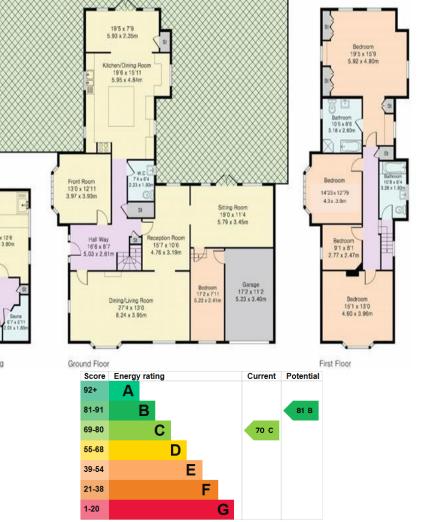

Approximate Gross Internal Area 3515 sq ft - 327 sq m Ground Floor Area 2014 sq ft - 187 sq m First Floor Area 1139 sq ft - 106 sq m Outbuilding Area 363 sq ft - 34 sq m