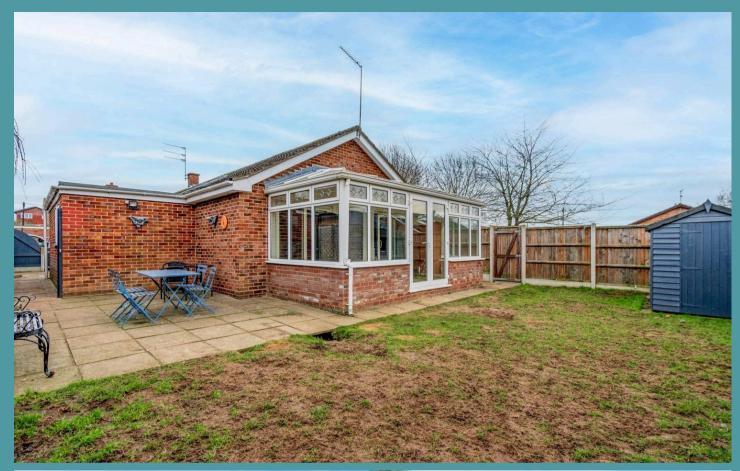

Step outside and discover the non-overlooked south-facing garden that wraps around the property, offering a private space for outdoor activities and relaxation. Perfect for hosting summer gatherings, al fresco dining, or simply relaxing in the afternoon sunshine. A wooden shed is ideal for storing your garden equipment and tools. A driveway provides off-road parking for multiple vehicles, alongside a garage for additional storage options.