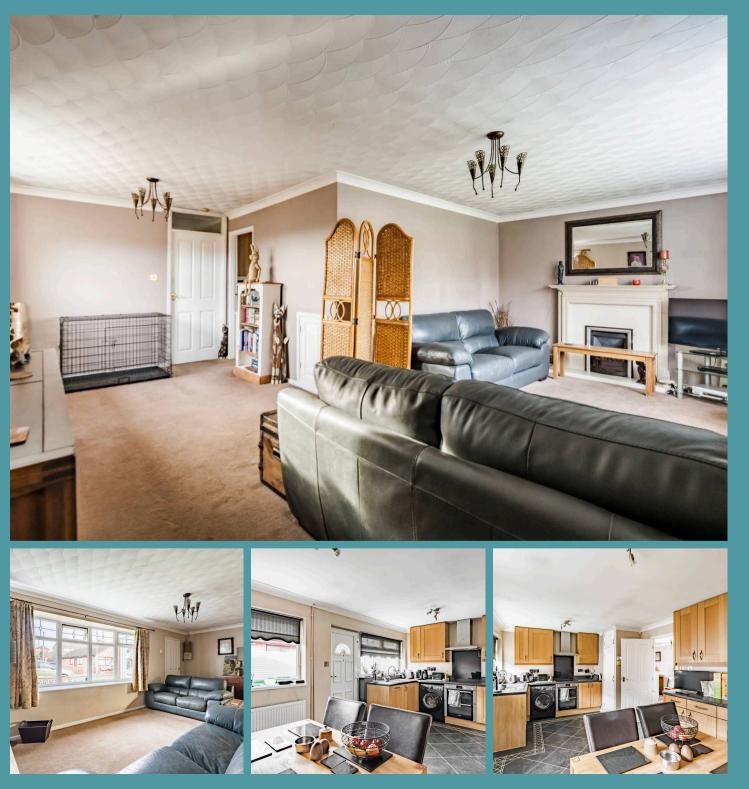

### Belton, Great Yarmouth

Upon entering this home, you are welcomed into a spacious and bright open-plan sitting/dining room, thoughtfully designed to provide a versatile space for both relaxation and entertaining. The well-appointed kitchen/breakfast room is fitted with units and appliances to be able to cook your favourite meals. Offering plenty of storage and counter-top space for meal preparation. The presence of a light-filled conservatory creates a versatile space, allowing you to enjoy the outdoors within the comfort of your own home.