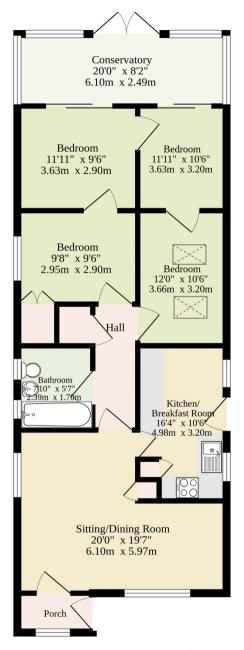

### Belton, Great Yarmouth

Upon entering this home, you are welcomed into a spacious and bright open-plan sitting/dining room, thoughtfully designed to provide a versatile space for both relaxation and entertaining. The well-appointed kitchen/breakfast room is fitted with units and appliances to be able to cook your favourite meals. Offering plenty of storage and counter-top space for meal preparation. The presence of a light-filled conservatory creates a versatile space, allowing you to enjoy the outdoors within the comfort of your own home.

The bungalow features four bedrooms, each thoughtfully designed to offer relaxation and privacy. The bedrooms has the versatility to be a home office, dressing room or guest room, depending on your own requirements. A wellappointed family bathroom caters to the needs of the household, offering both comfort and convenience for daily routines.

Ground Floor 1259 sq.ft. (117.0 sq.m.) approx.

TOTAL FLOOR AREA : 1259 sq.ft. (117.0 sq.m.) approx.

Whilst every attempt has been made to ensure the accuracy of the floorplan contained here, measurements of doors, windows, rooms and any other items are approximate and no responsibility is taken for any error, omission or mis-statement. This plan is for illustrative purposes only and should be used as such by any prospective purchaser. The services, systems and appliances shown have not been tested and no guarantee as to their operability or efficiency can be given. Made with Metropix ©2025