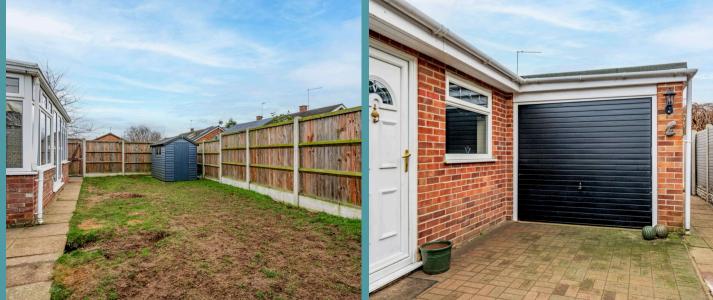

Step outside and discover the non-overlooked south-facing garden that wraps around the property, offering a private space for outdoor activities and relaxation. Perfect for hosting summer gatherings, al fresco dining, or simply relaxing in the afternoon sunshine. A wooden shed is ideal for storing your garden equipment and tools. A driveway provides off-road parking for multiple vehicles, alongside a garage for additional storage options.

- Charming detached bungalow at the end of a calde-sac, in the popular village of Belton
- Perfect for someone looking to downsize without compromising on comfort and style
- Open-plan sitting/dining room for relaxation and entertaining
- Kitchen/breakfast room to be able to cook your favourite meals
- Light-filled conservatory offering views of the exterior
- Four bedrooms and a family bathroom
- Non-overlooked south-facing garden that wraps around the property
- Driveway providing off-road parking and a garage for storage options
- Close proximity to local shops, healthcare facilities and bus routes, with an easy commute to Gorleston