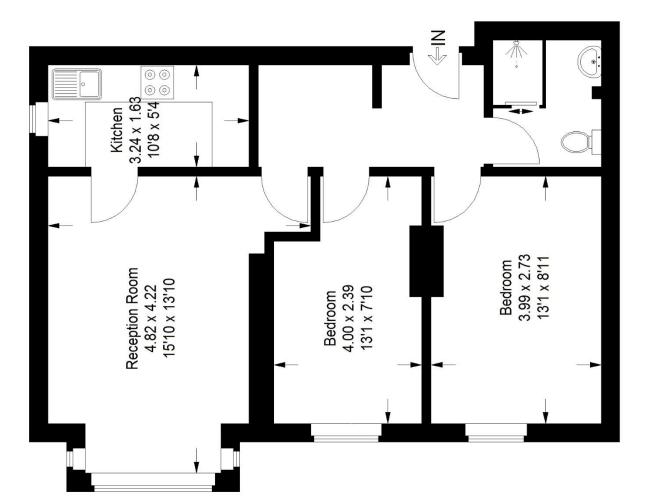

## Floorplan

# St Germans Road, SE23

Approximate Gross Internal Area 54.5 sq m / 587 sq ft

### **First Floor**

all dimensions, shapes and compass bearings before making These plans are for representation purposes only as defined Windows and door openings are approximate. Please check by RICS - Code of Measuring Practice. Not drawn to Scale. Copyright www.pedderproperty.com © 2023 any decisions reliant upon them.