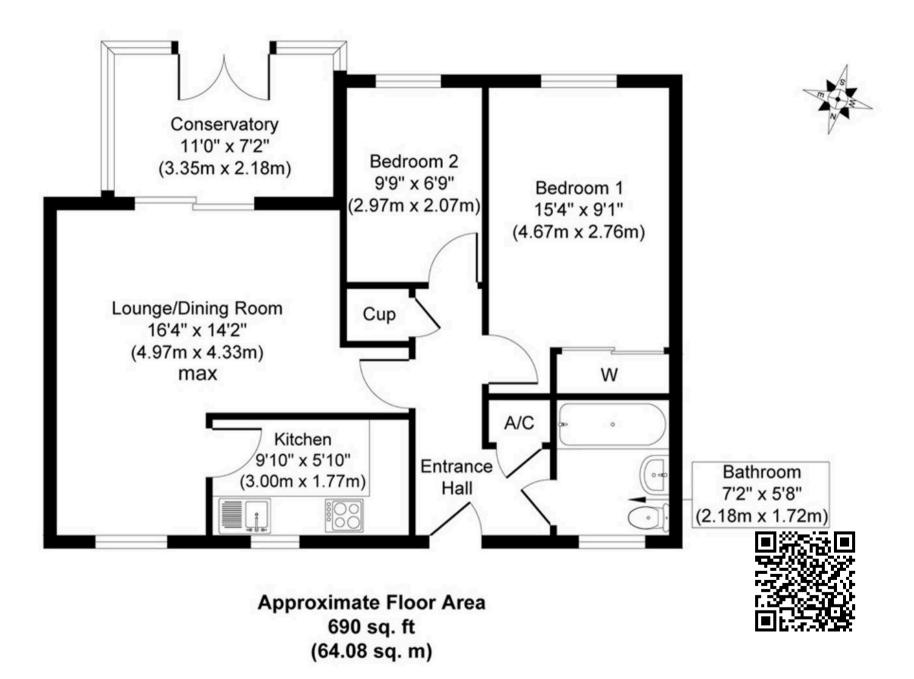

#### ENTRANCE HALL

Enter the property through the part glazed uPVC front door, the entrance hall features textured, coved ceiling (with loft access hatch) and smoothly finished walls, airing cupboard, storage cupboard, electric heater, phone and power points and fitted carpet.

#### **BATHROOM**

7' 2" x 5' 8" (2.18m x 1.73m)

The bathroom features a suite comprising panel bath, low level w.c and wash basin, opaque uPVC double glazed window to front aspect, heated towel rail, extractor fan and fitted carpet.

### LOUNGE/DINER

16' 4" x 14' 2" (4.97m x 4.31m)

An open plan Lounge/Diner which features textured, coved ceiling and smoothly finished wall, uPVC double glazed window to front aspect and patio doors opening into the conservatory, electric heater, fitted carpet, tv and power points. A doorway opens into.......

#### **KITCHEN**

9' 10" x 5' 10" (2.99m x 1.78m)

The Kitchen features a range of base and wall units, laminated work surfaces with inlaid stainless steel sink with drainer and mixer tap, slot in single door oven, four burner electric hob with extractor hood over, textured, coved ceiling and part tiled walls, uPVC double glazed window to front aspect, space