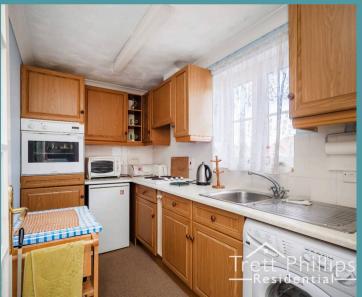

#### **KITCHEN**

9' 10" x 5' 10" (2.99m x 1.78m)

The Kitchen features a range of base and wall units, laminated work surfaces with inlaid stainless steel sink with drainer and mixer tap, slot in single door oven, four burner electric hob with extractor hood over, textured, coved ceiling and part tiled walls, uPVC double glazed window to front aspect, space