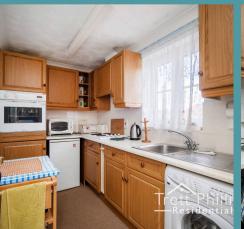

#### **KITCHEN**

9' 10" x 5' 10" (2.99m x 1.78m)

The Kitchen features a range of base and wall units, laminated work surfaces with inlaid stainless steel sink with drainer and mixer tap, slot in single door oven, four burner electric hob with extractor hood over, textured, coved ceiling and part tiled walls, uPVC double glazed window to front aspect, space