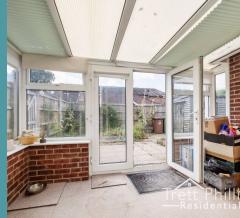

### LOUNGE/DINER

16' 4" x 14' 2" (4.97m x 4.31m)

An open plan Lounge/Diner which features textured, coved ceiling and smoothly finished wall, uPVC double glazed window to front aspect and patio doors opening into the conservatory, electric heater, fitted carpet, tv and power points. A doorway opens into.......