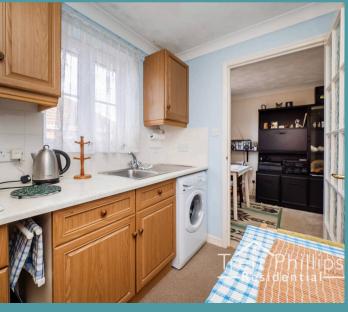

#### **KITCHEN**

9' 10" x 5' 10" (2.99m x 1.78m)

The Kitchen features a range of base and wall units, laminated work surfaces with inlaid stainless steel sink with drainer and mixer tap, slot in single door oven, four burner electric hob with extractor hood over, textured, coved ceiling and part tiled walls, uPVC double glazed window to front aspect, space