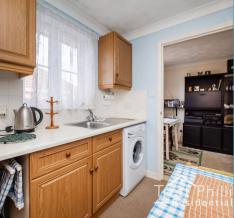

#### **KITCHEN**

9' 10" x 5' 10" (2.99m x 1.78m)

The Kitchen features a range of base and wall units, laminated work surfaces with inlaid stainless steel sink with drainer and mixer tap, slot in single door oven, four burner electric hob with extractor hood over, textured, coved ceiling and part tiled walls, uPVC double glazed window to front aspect, space