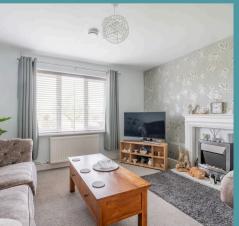

A stunning Wren kitchen, outfitted with integrated appliances, elegant hardwood countertops, and an excellent amount of storage. This stylish space caters effortlessly to cooking and dining needs while maintaining a contemporary aesthetic. The lounge is bright and inviting, offering a perfect spot to unwind or entertain, while three generously sized bedrooms provide comfort and versatility. A sleek, modern bathroom completes the interior, boasting a rainfall shower and high-quality finishes.