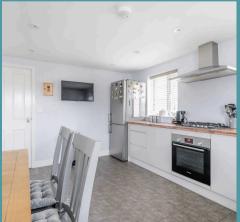

A stunning Wren kitchen, outfitted with integrated appliances, elegant hardwood countertops, and an excellent amount of storage. This stylish space caters effortlessly to cooking and dining needs while maintaining a contemporary aesthetic. The lounge is bright and inviting, offering a perfect spot to unwind or entertain, while three generously sized bedrooms provide comfort and versatility. A sleek, modern bathroom completes the interior, boasting a rainfall shower and high-quality finishes.