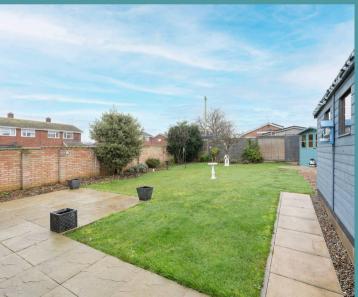

## Ormesby, Great Yarmouth

The outdoor spaces are equally appealing. The rear garden has been thoughtfully landscaped to include a lawn, decorative shrubs and a spacious patio ideal for dining. Additional outbuildings, including a double-sized shed and a charming summer house, add practicality and leisure potential. At the front, a neatly maintained garden and a concrete driveway with space for up to four vehicles ensure convenience, with easy access to the side entrance and the rear of the property.