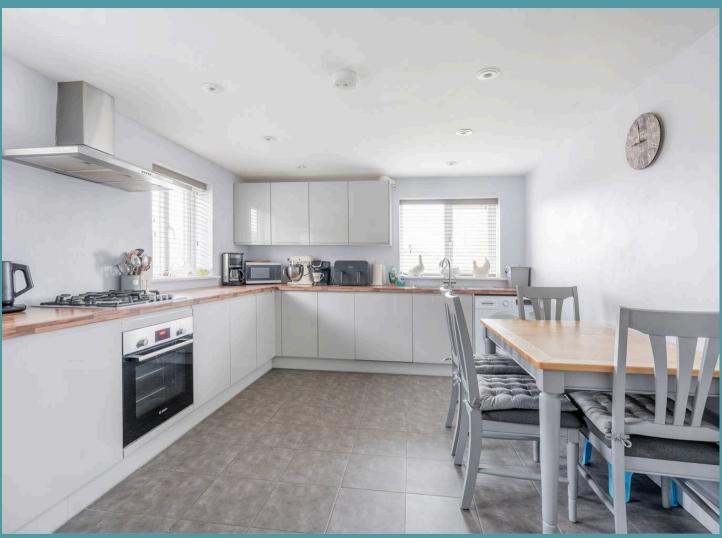

A stunning Wren kitchen, outfitted with integrated appliances, elegant hardwood countertops, and an excellent amount of storage. This stylish space caters effortlessly to cooking and dining needs while maintaining a contemporary aesthetic. The lounge is bright and inviting, offering a perfect spot to unwind or entertain, while three generously sized bedrooms provide comfort and versatility. A sleek, modern bathroom completes the interior, boasting a rainfall shower and high-quality finishes.