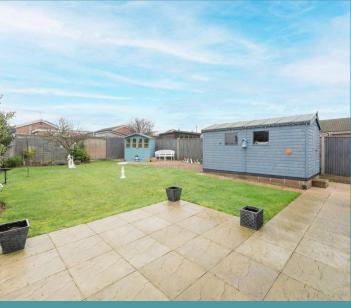

## Ormesby, Great Yarmouth

The outdoor spaces are equally appealing. The rear garden has been thoughtfully landscaped to include a lawn, decorative shrubs and a spacious patio ideal for dining. Additional outbuildings, including a double-sized shed and a charming summer house, add practicality and leisure potential. At the front, a neatly maintained garden and a concrete driveway with space for up to four vehicles ensure convenience, with easy access to the side entrance and the rear of the property.