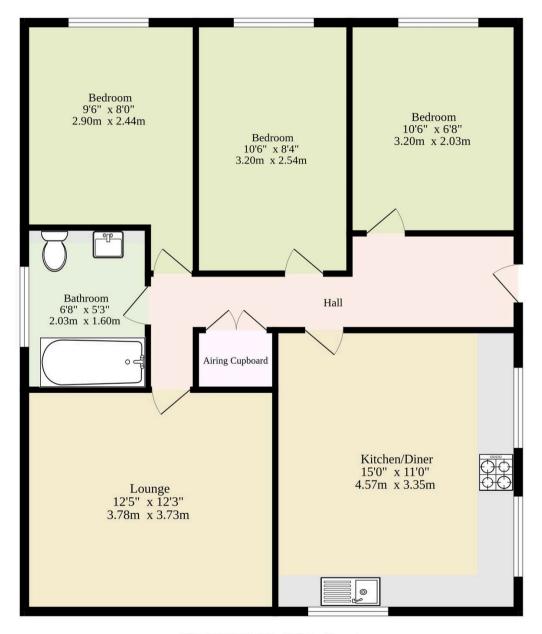

Ground Floor 661 sq.ft. (61.4 sq.m.) approx.

TOTAL FLOOR AREA: 661 sq.ft. (61.4 sq.m.) approx.