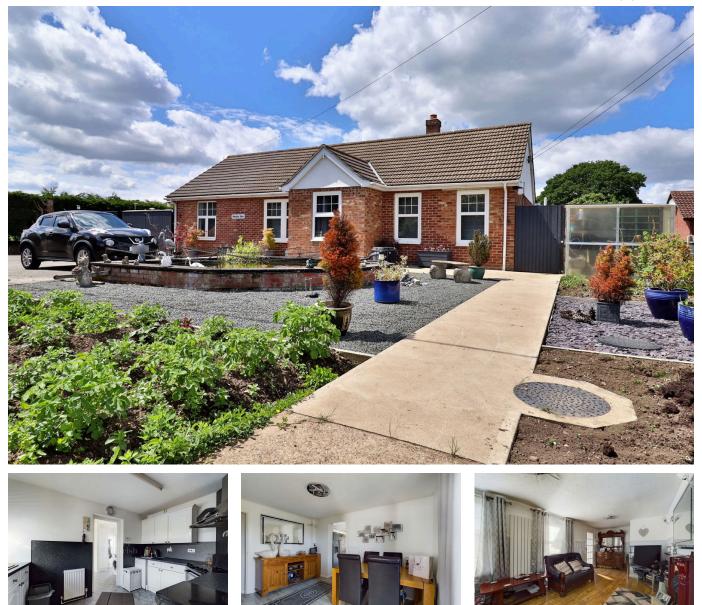

## Meadow View, Ipswich Road, Long Stratton

Guide Price £325,000

🍋 4 🕒 1 🚘 3

The bungalow itself has expansive accommodation including lounge with feature gas fire, separate dining room, kitchen and separate utility room and conservatory. The property also has four double bedrooms, bathroom and further cloakroom. The property benefits from Upvc double glazing throughout and is heated via an oil-fired central heating system. The bungalow is offered with no onward chain. Externally the property has a large frontage with driveway parking for up to 10 cars, a raised pond, mature planted shrubs, gateway access to the side of the property and double timber gates leading to the detached double garage with further parking in front. The double garage offers potential for separate annexe accommodation.

## **Key Features**

- Parking for up to 10 cars
- Jacuzzi Room
- Double garage with annexe potential
- Private Drainge
- EPC Rating- E

- Backing onto fields
- Outside gym/office
- No onward chain
- Oil Central Heating
- Council Tax Band- D