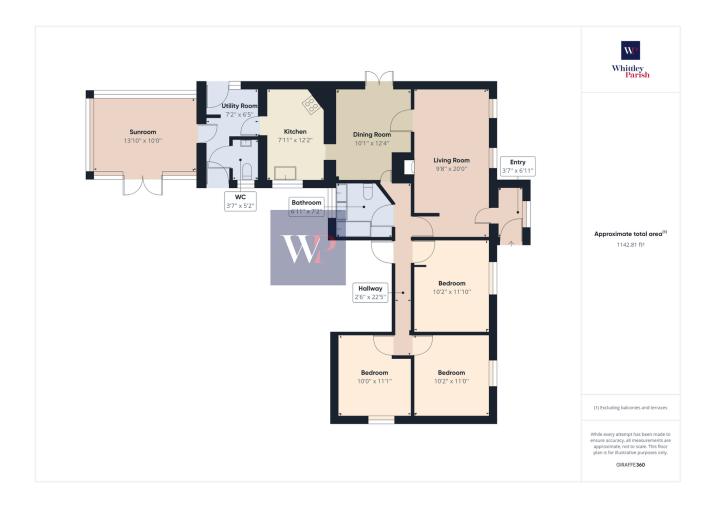

## Meadow View, Ipswich Road, Long Stratton

Guide Price £325,000

🍋 4 🕒 1 🚘 3

The bungalow itself has expansive accommodation including lounge with feature gas fire, separate dining room, kitchen and separate utility room and conservatory. The property also has four double bedrooms, bathroom and further cloakroom. The property benefits from Upvc double glazing throughout and is heated via an oil-fired central heating system. The bungalow is offered with no onward chain. Externally the property has a large frontage with driveway parking for up to 10 cars, a raised pond, mature planted shrubs, gateway access to the side of the property and double timber gates leading to the detached double garage with further parking in front. The double garage offers potential for separate annexe accommodation.