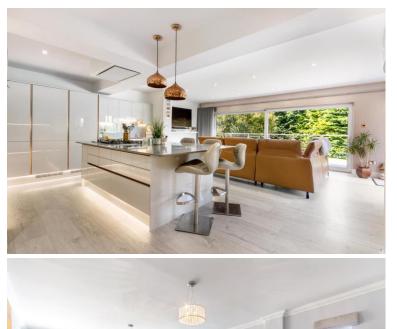

### The Gateways Goffs Oak EN7 6SU

This imposing detached residence has been meticulously renovated and extended by the current owners to create this simply stunning family home. The property is presented in pristine condition and offers contemporary living space and quality throughout. -The ground floor offers three spacious reception rooms, large kitchen/family/dining room, separate utility room and guest cloakroom. The first floor boasts five bedrooms and three bathrooms. The gardens to front and rear are beautifully landscaped and the rear garden benefits from a swimming pool. To the front there is a driveway providing off street parking for several vehicles leading to a double garage.