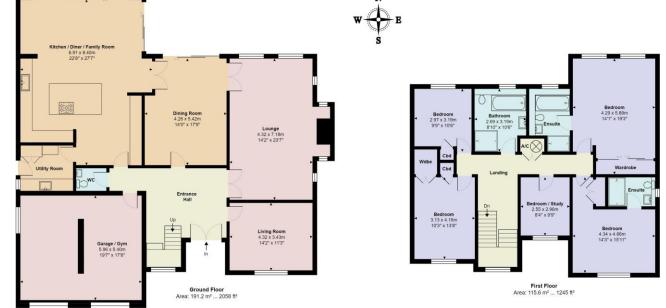

ays, Goffs Oak, EN7 6SU The Gate

Total Area: 306.8 m<sup>2</sup> ... 3303 ft<sup>2</sup>