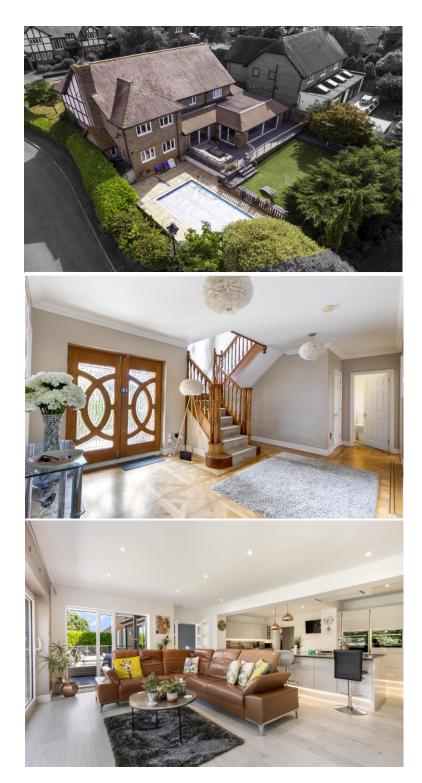

# The Gateways, Goffs Oak

- STUNNING FAMILY HOME
- 5 BEDROOMS
- METICULOUSLY RENOVATED AND EXTENDED
- SWIMMING POOL
- THREE RECEPTION ROOMS
- THREE BATHROOMS
- LANDSCAPED GARDENS

1 Station Road Cuffley Hertfordshire EN6 4HU

### The Gateways Goffs Oak EN7 6SU

This imposing detached residence has been meticulously renovated and extended by the current owners to create this simply stunning family home. The property is presented in pristine condition and offers contemporary living space and quality throughout. -The ground floor offers three spacious reception rooms, large kitchen/family/dining room, separate utility room and guest cloakroom. The first floor boasts five bedrooms and three bathrooms. The gardens to front and rear are beautifully landscaped and the rear garden benefits from a swimming pool. To the front there is a driveway providing off street parking for several vehicles leading to a double garage.