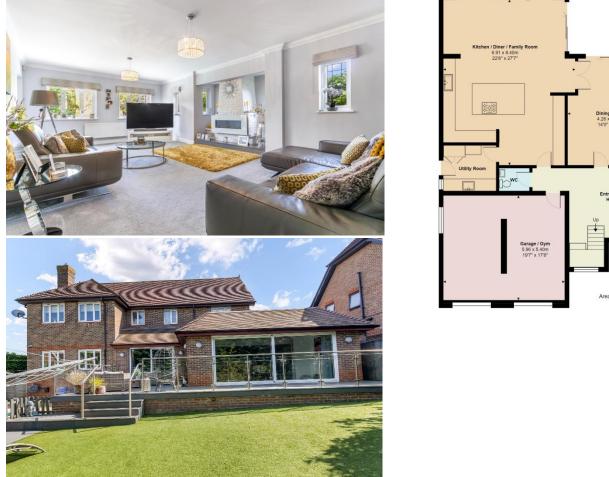

### The Gateways Goffs Oak EN7 6SU

This imposing detached residence has been meticulously renovated and extended by the current owners to create this simply stunning family home. The property is presented in pristine condition and offers contemporary living space and quality throughout. -The ground floor offers three spacious reception rooms, large kitchen/family/dining room, separate utility room and guest cloakroom. The first floor boasts five bedrooms and three bathrooms. The gardens to front and rear are beautifully landscaped and the rear garden benefits from a swimming pool. To the front there is a driveway providing off street parking for several vehicles leading to a double garage.

ays, Goffs Oak, EN7 6SU The Gate

Total Area: 306.8 m<sup>2</sup> ... 3303 ft<sup>2</sup>