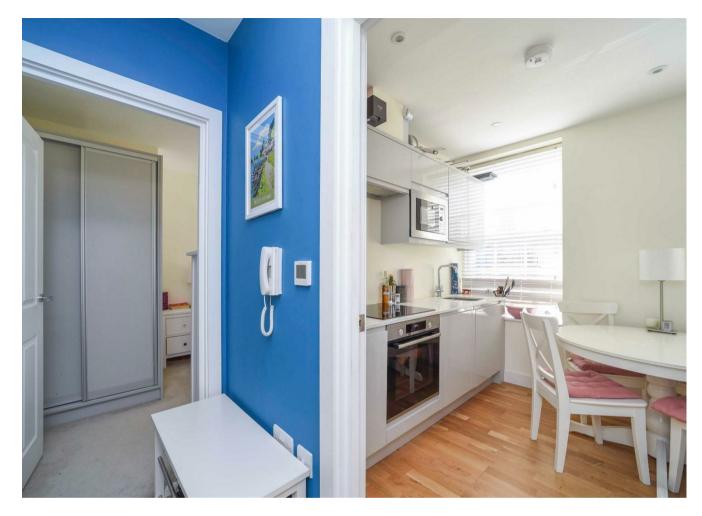

The bedroom benefits from having fitted wardrobes.

The open plan kitchen and living area is fully functional and has room for a table.

Offered to the market with no onward chain, the location of this apartment is perfect for the commuter as well as from a social perspective. Walton on Thames station is approximately a mile away and the local shops, comprising of many popular bars and restaurants are within walking distance as is the cinema.