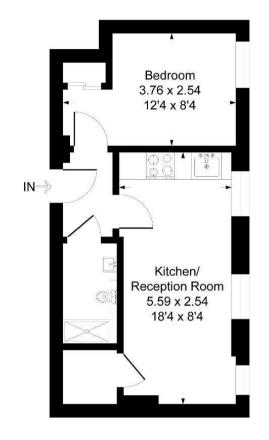

## TOTAL APPROX. FLOOR AREA 345.00 sq ft.

Illustration for identification purposes only, measurements are approximate, not to scale.

Viewing: Please contact our Surrey Office on 01932 212 880 if you wish to arrange a viewing appointment for this property.