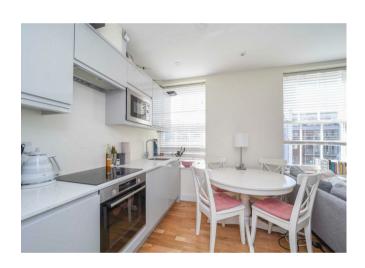

The bedroom benefits from having fitted wardrobes.

The open plan kitchen and living area is fully functional and has room for a table.

Offered to the market with no onward chain, the location of this apartment is perfect for the commuter as well as from a social perspective. Walton on Thames station is approximately a mile away and the local shops, comprising of many popular bars and restaurants are within walking distance as is the cinema.