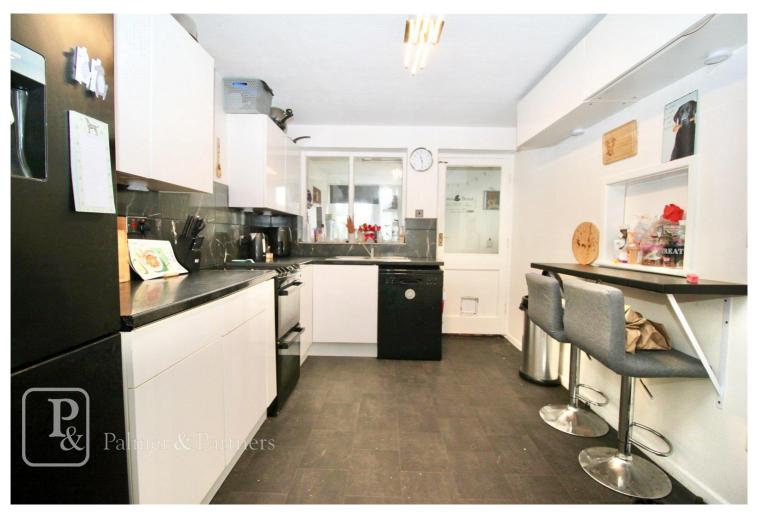

## Measurements:

Entrance Hall Kitchen 11'5 x 8'7 Utility Area Lounge (L Shaped) 17'8 x 9'6 lead 17'3 Landing Bedroom One 13'4 x 11'4 wardrobes can stay Bedroom Two 12'7 x 9'8 fitted wardrobes Bedroom Three 7'3 x 6'3