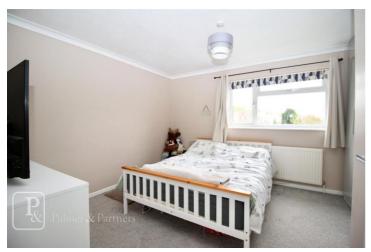

## Measurements:

Entrance Hall Kitchen 11'5 x 8'7 Utility Area Lounge (L Shaped) 17'8 x 9'6 lead 17'3 Landing Bedroom One 13'4 x 11'4 wardrobes can stay Bedroom Two 12'7 x 9'8 fitted wardrobes Bedroom Three 7'3 x 6'3