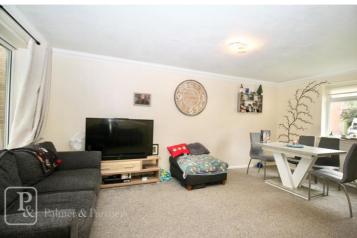

## Measurements:

Entrance Hall Kitchen 11'5 x 8'7 Utility Area Lounge (L Shaped) 17'8 x 9'6 lead 17'3 Landing Bedroom One 13'4 x 11'4 wardrobes can stay Bedroom Two 12'7 x 9'8 fitted wardrobes Bedroom Three 7'3 x 6'3