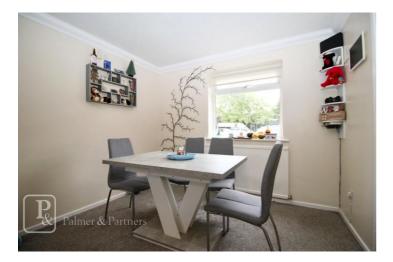

## 27 Old School Lane, Elmstead, Colchester, Essex, CO7 7AN

Offers in excess of:

EPC Rating: D

Benefits include having RESIDENTS' PARKING, an easy to maintain rear garden, double glazed windows, gas central heating and is presented in good order throughout.

## Measurements:

Entrance Hall Kitchen 11'5 x 8'7 Utility Area Lounge (L Shaped) 17'8 x 9'6 lead 17'3 Landing Bedroom One 13'4 x 11'4 wardrobes can stay Bedroom Two 12'7 x 9'8 fitted wardrobes Bedroom Three 7'3 x 6'3