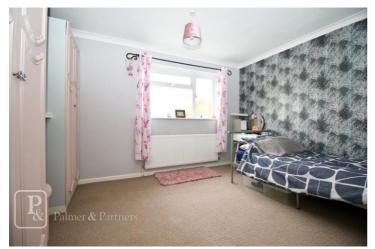

## Measurements:

Entrance Hall Kitchen 11'5 x 8'7 Utility Area Lounge (L Shaped) 17'8 x 9'6 lead 17'3 Landing Bedroom One 13'4 x 11'4 wardrobes can stay Bedroom Two 12'7 x 9'8 fitted wardrobes Bedroom Three 7'3 x 6'3