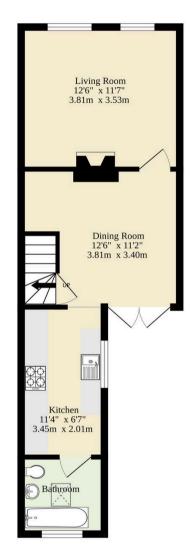

**Agents Note** 

Sold Freehold

Connected to all mains services.

Ground Floor 365 sq.ft. (33.9 sq.m.) approx.

#### **Excluding Bathroom**

TOTAL FLOOR AREA: 608 sq.ft. (56.5 sq.m.) approx.

Whilst every attempt has been made to ensure the accuracy of the floorplan contained here, measurements of doors, windows, rooms and any other items are approximate and not responsibility is taken for any error, omission or mis-statement. This plan is for illustrative purposes only and should be used as such by any prospective purchaser. The services, systems and appliances shown have not been tested and no guarantee as to their operationly or efficiency can be given.