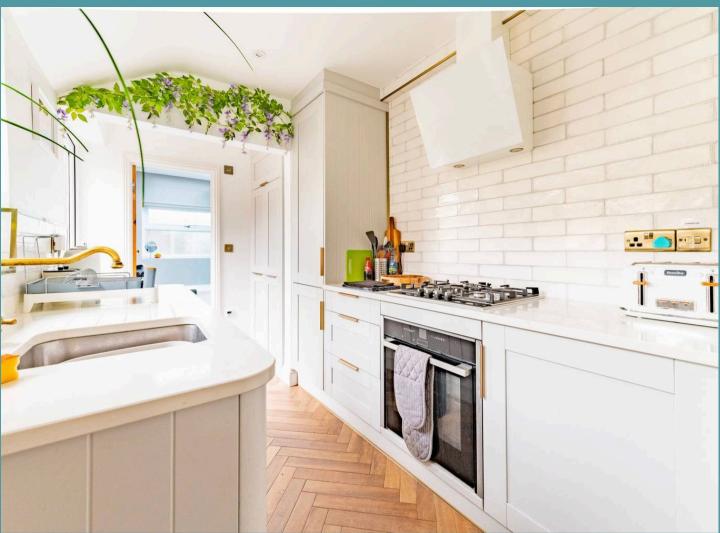

## Lyngate Road

This immaculate semi-detached family home exudes a charming cottage feel, offering a fantastic living space ideal for both entertaining and family gatherings.

Thoughtfully designed and well-maintained, the property features two spacious double bedrooms, two bright reception rooms, and a contemporary fitted kitchen, creating a homely atmosphere throughout.

The stylish kitchen with quartz work surfaces and a range of units that flow seamlessly into the formal dining room. French doors open onto the private, enclosed garden, creating the perfect setting for family dinners or relaxed outdoor dining.

The kitchen is equipped with an integrated sink, gas hob, oven, and extractor hood. The cosy lounge, complete with a feature fireplace, provides a relaxing space to unwind in the evenings. The modern bathroom offers a panelled bath with an overhead shower, ideal for family needs.