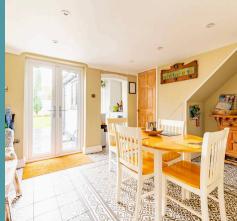

The stylish kitchen with quartz work surfaces and a range of units that flow seamlessly into the formal dining room. French doors open onto the private, enclosed garden, creating the perfect setting for family dinners or relaxed outdoor dining.