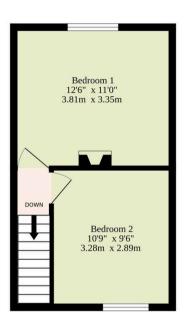

**Agents Note** 

Sold Freehold

Connected to all mains services.

Ground Floor 365 sq.ft. (33.9 sq.m.) approx.

#### **Excluding Bathroom**

TOTAL FLOOR AREA: 608 sq.ft. (56.5 sq.m.) approx.

Whilst every attempt has been made to ensure the accuracy of the floorplan contained here, measurements of doors, windows, rooms and any other items are approximate and not responsibility is taken for any error, omission or mis-statement. This plan is for illustrative purposes only and should be used as such by any prospective purchaser. The services, systems and appliances shown have not been tested and no guarantee as to their operationly or efficiency can be given.