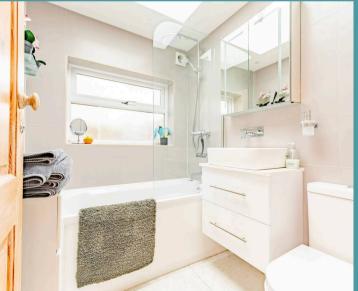

The kitchen is equipped with an integrated sink, gas hob, oven, and extractor hood. The cosy lounge, complete with a feature fireplace, provides a relaxing space to unwind in the evenings. The modern bathroom offers a panelled bath with an overhead shower, ideal for family needs.