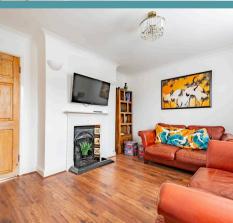

## Lyngate Road

This immaculate semi-detached family home exudes a charming cottage feel, offering a fantastic living space ideal for both entertaining and family gatherings.

Thoughtfully designed and well-maintained, the property features two spacious double bedrooms, two bright reception rooms, and a contemporary fitted kitchen, creating a homely atmosphere throughout.

The kitchen is equipped with an integrated sink, gas hob, oven, and extractor hood. The cosy lounge, complete with a feature fireplace, provides a relaxing space to unwind in the evenings. The modern bathroom offers a panelled bath with an overhead shower, ideal for family needs.