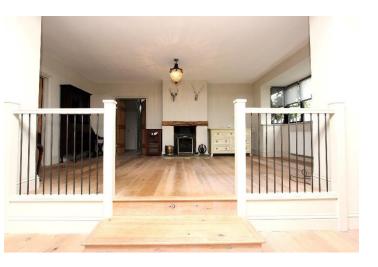

Offers over £1,000,000

extended chalet bungalow offers flexible This accommodation in a generous plot in excess of 0.25 acre with a rear garden of some 127'. The four bedrooms and three bathrooms are situated across both floors with 2 double bedrooms benefitting from an en-suite shower room on the ground floor. The sitting room benefits from a wood burning stove and opens on to the open-plan kitchen - dining room that runs the width of the property with bi-fold doors leading to the rear garden. The utility room runs off the rear of the kitchen and provides access to the garage. The rear garden is well-landscaped and benefits from outbuildings including an operating cattery that could be taken over by the new owners, subject to usual consents.