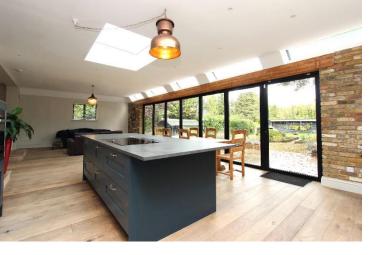

Offers over £1,000,000

extended chalet bungalow offers flexible This accommodation in a generous plot in excess of 0.25 acre with a rear garden of some 127'. The four bedrooms and three bathrooms are situated across both floors with 2 double bedrooms benefitting from an en-suite shower room on the ground floor. The sitting room benefits from a wood burning stove and opens on to the open-plan kitchen - dining room that runs the width of the property with bi-fold doors leading to the rear garden. The utility room runs off the rear of the kitchen and provides access to the garage. The rear garden is well-landscaped and benefits from outbuildings including an operating cattery that could be taken over by the new owners, subject to usual consents.

Quiet cul-de-cac location | A current operating Cattery with potential for further business use | Beautifully finished open-plan kitchen extending to some 37' | 4 double bedrooms, 2 of which en-suite | Garage and drive with plenty of parking | Bi-fold doors to garden | Short walk to Oaks Park | End of chain | Numerous outbuildings | Gas-fired central heating