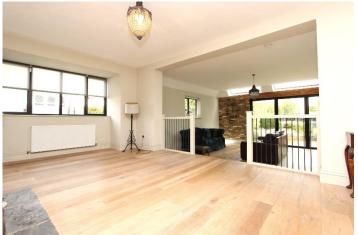

Offers over £1,000,000

extended chalet bungalow offers flexible This accommodation in a generous plot in excess of 0.25 acre with a rear garden of some 127'. The four bedrooms and three bathrooms are situated across both floors with 2 double bedrooms benefitting from an en-suite shower room on the ground floor. The sitting room benefits from a wood burning stove and opens on to the open-plan kitchen - dining room that runs the width of the property with bi-fold doors leading to the rear garden. The utility room runs off the rear of the kitchen and provides access to the garage. The rear garden is well-landscaped and benefits from outbuildings including an operating cattery that could be taken over by the new owners, subject to usual consents.