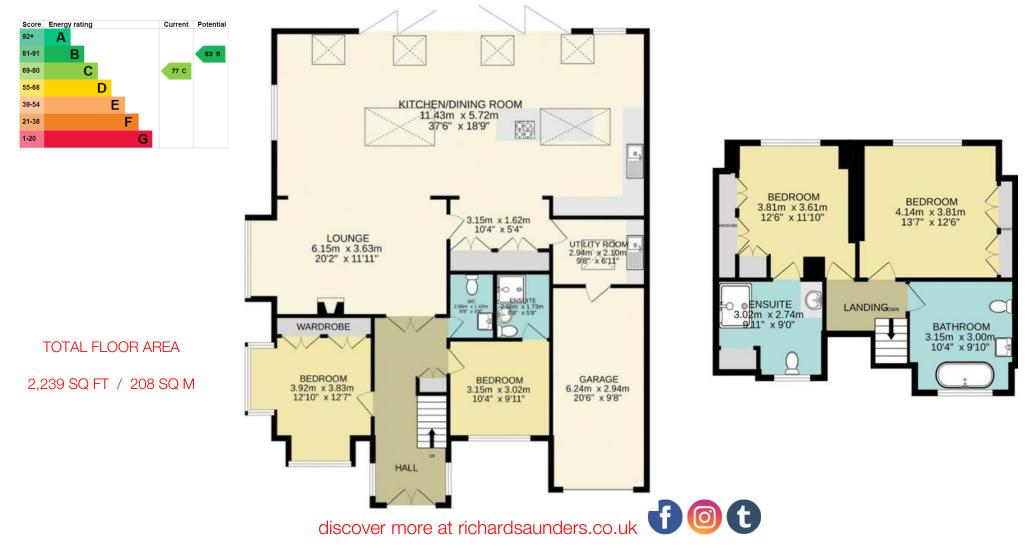

- Entrance Hall
- Sitting Room
- Kitchen Dining Room
- Utility Room
- Cloakroom
- 4 Double Bedrooms
- 3 Bathrooms, 2 of which en-suite
- Plot of over 0.25 acres
- Garage and Driveway Parking
- Outbuildings including operational Cattery

Offers over £1,000,000

extended chalet bungalow offers flexible This accommodation in a generous plot in excess of 0.25 acre with a rear garden of some 127'. The four bedrooms and three bathrooms are situated across both floors with 2 double bedrooms benefitting from an en-suite shower room on the ground floor. The sitting room benefits from a wood burning stove and opens on to the open-plan kitchen - dining room that runs the width of the property with bi-fold doors leading to the rear garden. The utility room runs off the rear of the kitchen and provides access to the garage. The rear garden is well-landscaped and benefits from outbuildings including an operating cattery that could be taken over by the new owners, subject to usual consents.

Quiet cul-de-cac location | A current operating Cattery with potential for further business use | Beautifully finished open-plan kitchen extending to some 37' | 4 double bedrooms, 2 of which en-suite | Garage and drive with plenty of parking | Bi-fold doors to garden | Short walk to Oaks Park | End of chain | Numerous outbuildings | Gas-fired central heating