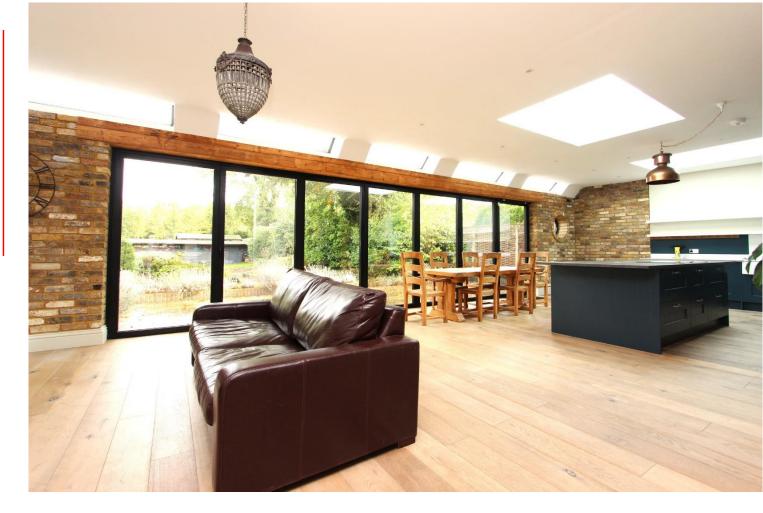

Offers over £1,000,000

extended chalet bungalow offers flexible This accommodation in a generous plot in excess of 0.25 acre with a rear garden of some 127'. The four bedrooms and three bathrooms are situated across both floors with 2 double bedrooms benefitting from an en-suite shower room on the ground floor. The sitting room benefits from a wood burning stove and opens on to the open-plan kitchen - dining room that runs the width of the property with bi-fold doors leading to the rear garden. The utility room runs off the rear of the kitchen and provides access to the garage. The rear garden is well-landscaped and benefits from outbuildings including an operating cattery that could be taken over by the new owners, subject to usual consents.

Quiet cul-de-cac location | A current operating Cattery with potential for further business use | Beautifully finished open-plan kitchen extending to some 37' | 4 double bedrooms, 2 of which en-suite | Garage and drive with plenty of parking | Bi-fold doors to garden | Short walk to Oaks Park | End of chain | Numerous outbuildings | Gas-fired central heating