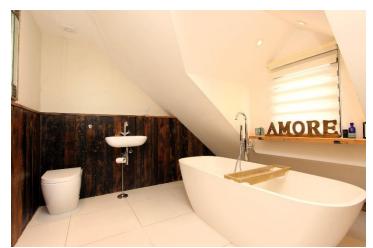

- Entrance Hall
- Sitting Room
- Kitchen Dining Room
- Utility Room
- Cloakroom
- 4 Double Bedrooms
- 3 Bathrooms, 2 of which en-suite
- Plot of over 0.25 acres
- Garage and Driveway Parking
- Outbuildings including operational Cattery

Offers over £1,000,000

extended chalet bungalow offers flexible This accommodation in a generous plot in excess of 0.25 acre with a rear garden of some 127'. The four bedrooms and three bathrooms are situated across both floors with 2 double bedrooms benefitting from an en-suite shower room on the ground floor. The sitting room benefits from a wood burning stove and opens on to the open-plan kitchen - dining room that runs the width of the property with bi-fold doors leading to the rear garden. The utility room runs off the rear of the kitchen and provides access to the garage. The rear garden is well-landscaped and benefits from outbuildings including an operating cattery that could be taken over by the new owners, subject to usual consents.