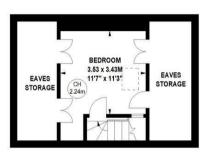

Balfern Grove, London, W4 2JX Guide Price £1,200,000

Four double bedrooms

Sought after location

Two reception rooms

Fantastic transport links

**Balfern Grove, W4** 

Approximate gross internal area

Tenure - Freehold Local Authority - Hounslow Council Tax - Band F

Potential to remodel and extend (STPP)No chain

**First Floor** 

**OnTheMarket.com** 

rightmove

Zoopla.couk

PrimeLocation.com

Ground Floor Not to scale, for guidance only and must not be relied upon as a statement of fact. All measurements and areas are approximate only

## THE PROPERTY

A four bedroom period family house ideally located in this quiet residential street offering close proximity to numerous amenities. Comprising four double bedrooms, two shower rooms, two reception rooms, kitchen/breakfast room and a private 20' garden. Situated in this tree lined residential road offering close proximity to Turnham Green tube station and the extensive range of shops, bars and restaurants on Chiswick High Road. No chain.