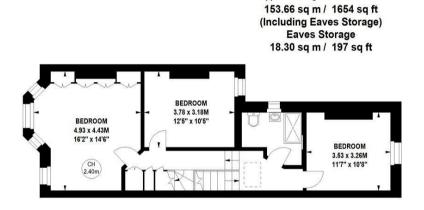

Balfern Grove, London, W4 2JX Guide Price £1,200,000

Four double bedrooms

Sought after location

Two reception rooms

Fantastic transport links

**Balfern Grove, W4** 

Approximate gross internal area

Tenure - Freehold Local Authority - Hounslow Council Tax - Band F

Potential to remodel and extend (STPP)No chain

**First Floor** 

**OnTheMarket.com** 

rightmove

Zoopla.couk

PrimeLocation.com

Ground Floor Not to scale, for guidance only and must not be relied upon as a statement of fact. All measurements and areas are approximate only

## THE PROPERTY

A four bedroom period family house ideally located in this quiet residential street offering close proximity to numerous amenities. Comprising four double bedrooms, two shower rooms, two reception rooms, kitchen/breakfast room and a private 20' garden. Situated in this tree lined residential road offering close proximity to Turnham Green tube station and the extensive range of shops, bars and restaurants on Chiswick High Road. No chain.