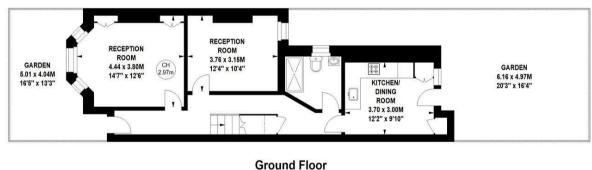

Balfern Grove, London, W4 2JX Guide Price £1,200,000

Four double bedrooms

Sought after location

Two reception rooms

Fantastic transport links

**Balfern Grove, W4** 

Approximate gross internal area

Tenure - Freehold Local Authority - Hounslow Council Tax - Band F

Potential to remodel and extend (STPP)No chain

**First Floor** 

**OnTheMarket.com** 

rightmove

Zoopla.couk

PrimeLocation.com

Ground Floor Not to scale, for guidance only and must not be relied upon as a statement of fact. All measurements and areas are approximate only

## THE PROPERTY

A four bedroom period family house ideally located in this quiet residential street offering close proximity to numerous amenities. Comprising four double bedrooms, two shower rooms, two reception rooms, kitchen/breakfast room and a private 20' garden. Situated in this tree lined residential road offering close proximity to Turnham Green tube station and the extensive range of shops, bars and restaurants on Chiswick High Road. No chain.