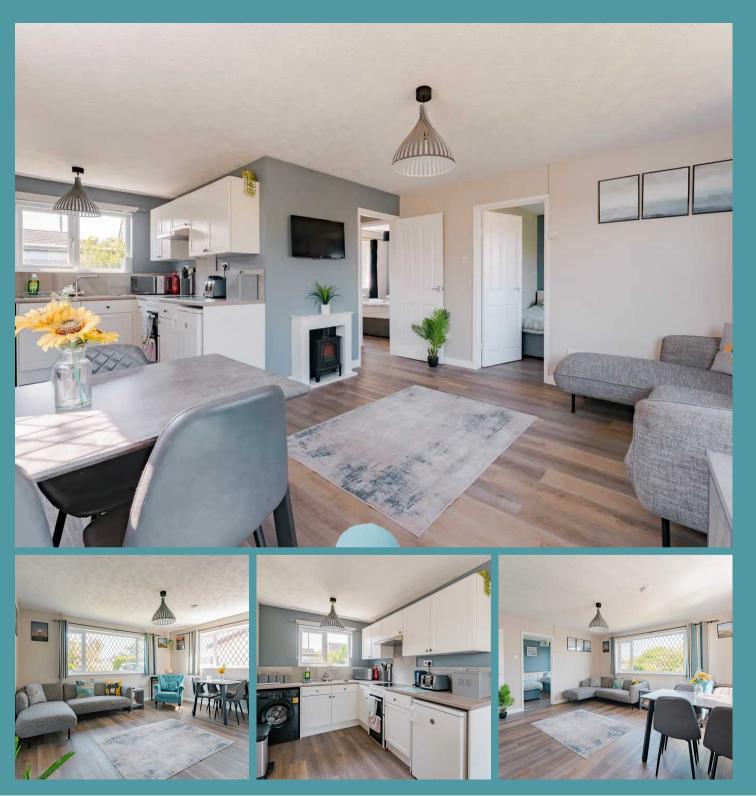

#### CHURCH LANE

Upon entering, you are greeted by a dualaspect living area that provides an abundance of space to arrange your chosen furniture and entertain guests. The wellequipped kitchen offers provisions for appliances and a comfortable space to cook your favourite meals, while a convenient side entrance porch is ideal for leaving sandy belongings before stepping inside.