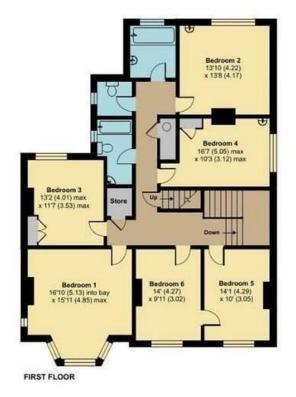

Remarkably spacious at almost 5,000 sq ft, the house has 6 double bedrooms which are served by two bathrooms and from the landing a door and a fixed staircase leads up to a substantial attic and the original maid's room. There is untold potential to restore and refurbish this property without the need for extension.

## The many features of this fine home include:

- Extensive accommodation of almost 5,000 sq ft
- Beautiful, level gardens backing onto golf course
- Cellar and extensive loft with potential
- Sought-after village location
- Tremendous potential without need for extension

- Several original fireplaces
- 6 large bedrooms and 2 bathrooms
- In and out carriage driveway with ample parking
- Tandem double garage
- Excellent accessibility
- Available with no onward chain

Tenure: Freehold
Local Authority:
Reigate and Banstead
Council Tax Band: H
Broadband: Superfast Fibre
All mains services
To the best of our knowledge on
production of this brochure