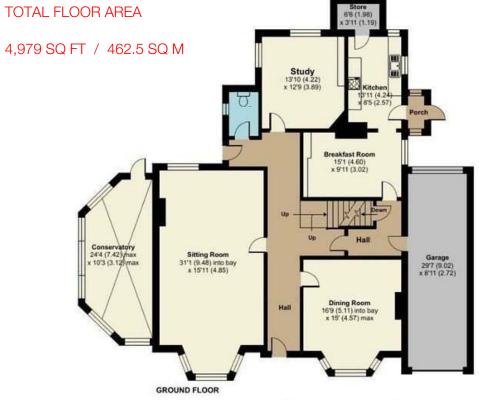

Almost 5,000 sq ft of family accommodation with delightful, secluded gardens.

## Guide Price £1,500,000

View by appointment please, arranged exclusively through Richard Saunders and Company Telephone 01737 363333

banstead@richardsaunders.co.uk

- Entrance Hall Cloakroom Sitting Room Dining Room Study
- Conservatory Breakfast Room Kitchen Pantry Cellar
- 6 Bedrooms 2 Bathrooms Substantial Attic Rooms including original maid's room
- Tandem Double Garage
- Frontage of 75' Some 110' x 75' Rear Garden
- In all, 0.35 Acre

Remarkably spacious at almost 5,000 sq ft, the house has 6 double bedrooms which are served by two bathrooms and from the landing a door and a fixed staircase leads up to a substantial attic and the original maid's room. There is untold potential to restore and refurbish this property without the need for extension.