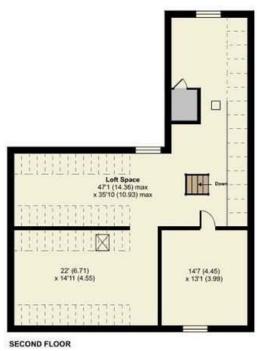

Remarkably spacious at almost 5,000 sq ft, the house has 6 double bedrooms which are served by two bathrooms and from the landing a door and a fixed staircase leads up to a substantial attic and the original maid's room. There is untold potential to restore and refurbish this property without the need for extension.

## The many features of this fine home include:

- Extensive accommodation of almost 5,000 sq ft
- Beautiful, level gardens backing onto golf course
- Cellar and extensive loft with potential
- Sought-after village location
- Tremendous potential without need for extension