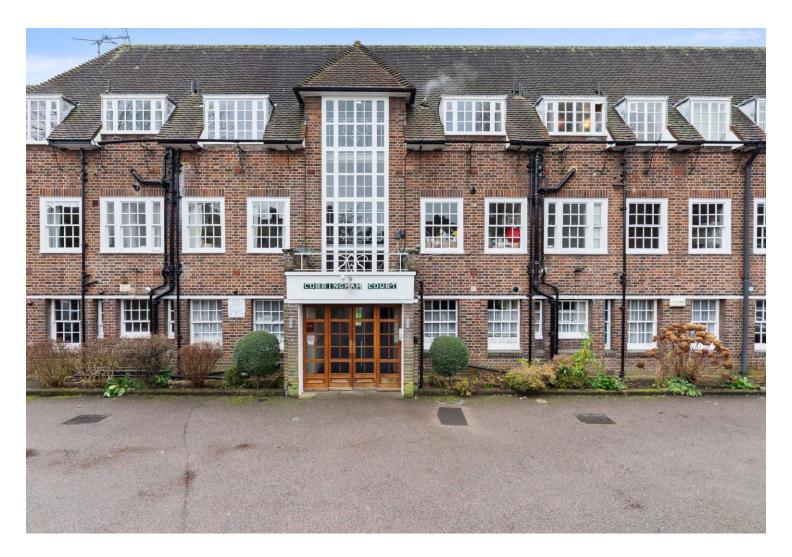

Corringham Court, Hampstead Garden Suburb, NW11 Share of freehold £625,000

A bright and spacious ground floor flat set in this attractive purpose built block in the heart of Hampstead Garden Suburb. Positioned within a short walk (0.5 miles) to the multiple shopping and restaurant facilities of Golders Green (Northern Line) underground and bus station and a stones throw to the beautiful and open expanses of the Heath Extension. The property is well planned and is presented in very good decorative condition offering lovely and well maintained communal gardens and non-allocated residents off-street parking. Viewing of this fine property is recommended.