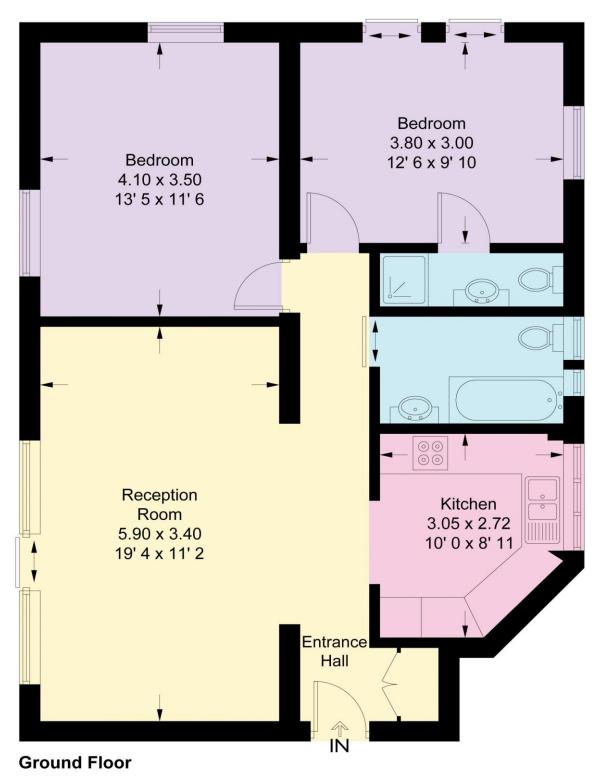

## **Corringham Court**

Approximate Gross Internal Area = 799 sq ft / 74.2 sq m

This plan is not to scale and must be used as layout guidance only. All measurements and areas are approximate and should not be relied upon to provide accurate information. This plan must not be relied upon when making property valuations, design considerations or any other such relevant decisions. We accept no responsibility or liability (whether in contract, tort or otherwise) in relation to any loss whatsoever arising from or in connection with any use of this plan or the adequacy, accuracy or completeness of it or any information within it.