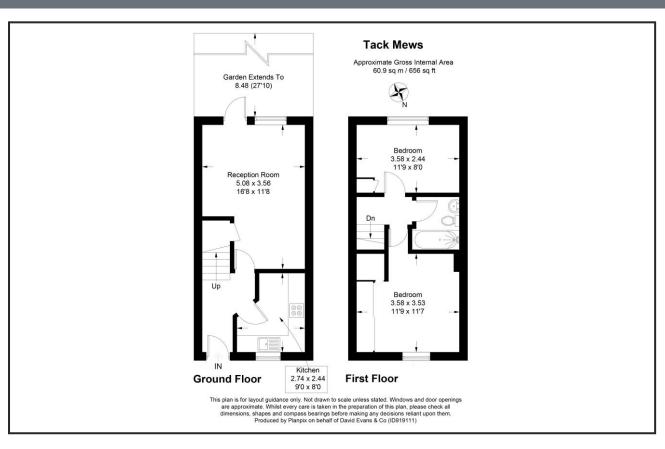

A fantastic opportunity to purchase this freehold end of terrace house which is tucked away in a quiet mews development in the Brockley conservation area.

Measuring approximately 640 square feet, the property is offered to the market with no onward chain and has scope to improve and make your own.

Key features include two double bedrooms, an upstairs bathroom, economy 7 electric storage heaters, a fitted kitchen, a large reception room, private front and rear gardens, off street parking in addition to a garage end bloc, and the added benefit of communal grounds (accessed via the back gate) for the use of the residents.