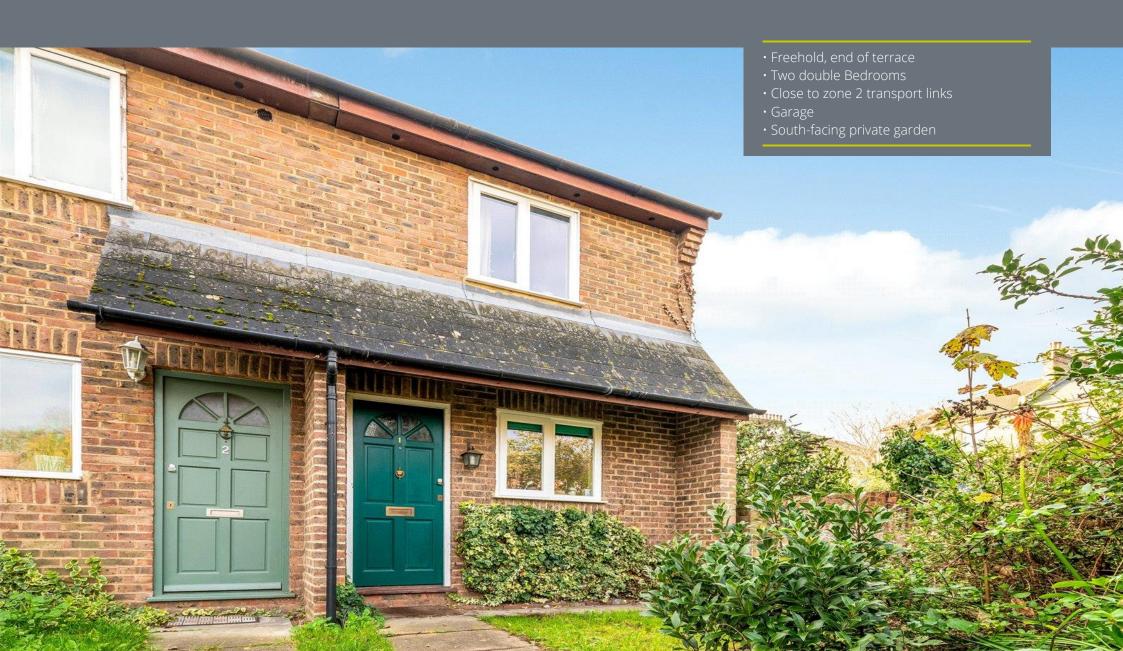

A fantastic opportunity to purchase this freehold end of terrace house which is tucked away in a quiet mews development in the Brockley conservation area.

Measuring approximately 640 square feet, the property is offered to the market with no onward chain and has scope to improve and make your own.

Key features include two double bedrooms, an upstairs bathroom, economy 7 electric storage heaters, a fitted kitchen, a large reception room, private front and rear gardens, off street parking in addition to a garage end bloc, and the added benefit of communal grounds (accessed via the back gate) for the use of the residents.

Tack mews is a located off Breakspears Road, and is within easy reach of popular transport links such as Brockley Overground, St Johns, and Lewisham DLR.

Hillyfields Park is also close by and provides green and leafy surroundings, public tennis courts and running clubs.