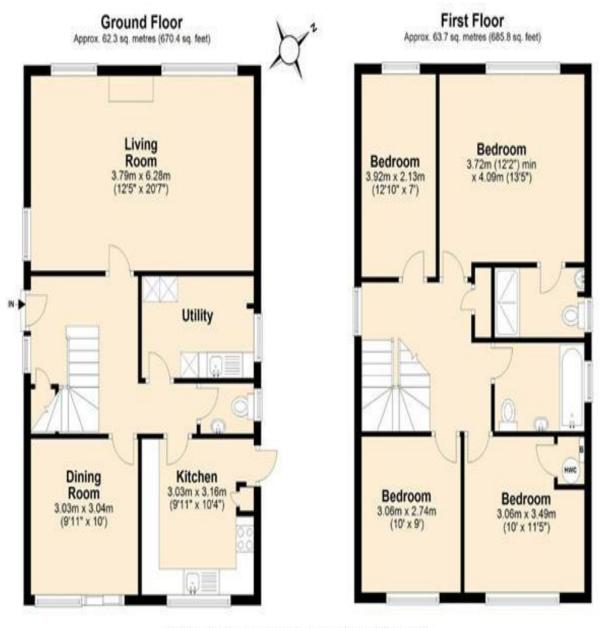

## Acorn Lane Cuffley EN6 4JQ

\*\*CHAIN FREE\*\* 4 BEDROOMS\*\* DOUBLE GARAGE\*\* CLOSE TO STATION\*\* Set in a quiet cul-de-sac location minutes from Cuffley station and village you will find this 4 bedroom detached chain free property. The accommodation consists of: Entrance hallway, living room, kitchen, dining room, utility room, downstairs cloakroom, upstairs there are 4 bedrooms with the master having an en-suite shower room and a further family bathroom. There is a secluded rear garden, a detached double garage and off street parking for several cars. The property has also got potential to extend stpp and to make internal improvements.