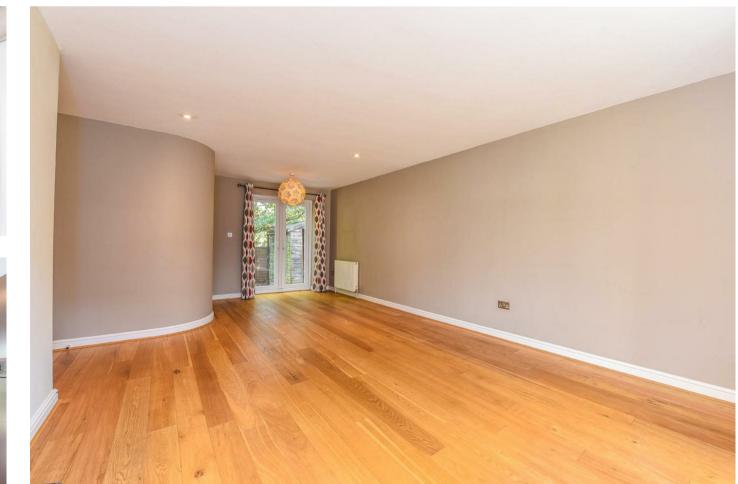

To the ground floor there is a cloakroom, handy for when you have friends and visitors pop over. A modern kitchen leading into the lounge area which serves as the heart of the home whilst the large living room is perfect for relaxing after those long days. Patio doors to the rear of the lounge lead out to the garden which is just large enough for the children to play or the adults to entertain, (you can even have your own vegetable patch if you like).