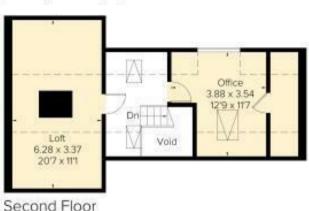

### TOTAL APPROX. FLOOR AREA 2176.00 sq ft

Kitchen 5.65 × 3.03 18'6 × 911 Sitting / Dining Room 6.98 × 4.72 2211 × 15'6 4.43 × 3.70 14'6 × 12'2 Entrance N Ground Floor

- Reduced field height below 15m

#### Approximate Area = 202.2 sq m / 2176 sq ft (Excluding Void) Including Limited Use Area (25.6 sq m / 275 sq ft)

First Floor

Surveyed and drawn in accordance with the International Property Measurement Standards (IPMS 2: Residential) fourwalls-group.com 238757