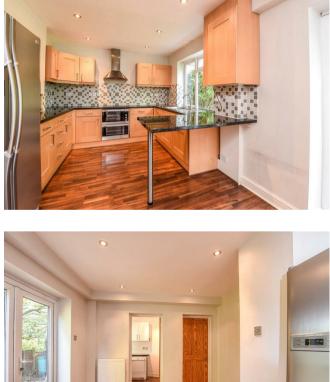

To the ground floor there is a cloakroom, handy for when you have friends and visitors pop over. A modern kitchen leading into the lounge area which serves as the heart of the home whilst the large living room is perfect for relaxing after those long days. Patio doors to the rear of the lounge lead out to the garden which is just large enough for the children to play or the adults to entertain, (you can even have your own vegetable patch if you like).