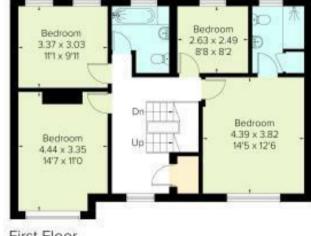

### TOTAL APPROX. FLOOR AREA 2176.00 sq ft

Kitchen 5.65 × 3.03 18'6 × 911 Sitting / Dining Room 6.98 × 4.72 2211 × 15'6 4.43 × 3.70 14'6 × 12'2 Entrance N Ground Floor

- Reduced field height below 15m

#### Approximate Area = 202.2 sq m / 2176 sq ft (Excluding Void) Including Limited Use Area (25.6 sq m / 275 sq ft)

First Floor

Surveyed and drawn in accordance with the International Property Measurement Standards (IPMS 2: Residential) fourwalls-group.com 238757