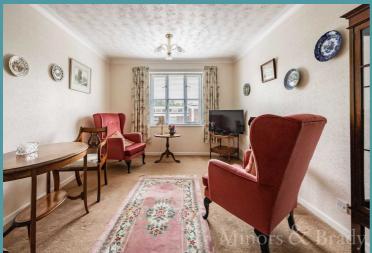

As you step into the apartment, you are greeted by a spacious lounge that is flooded with natural light, creating a warm and inviting atmosphere. You'll find a well-appointed kitchen, equipped with modern appliances and ample storage space. The kitchen is designed to cater to your culinary needs, providing a functional and stylish area to prepare meals.