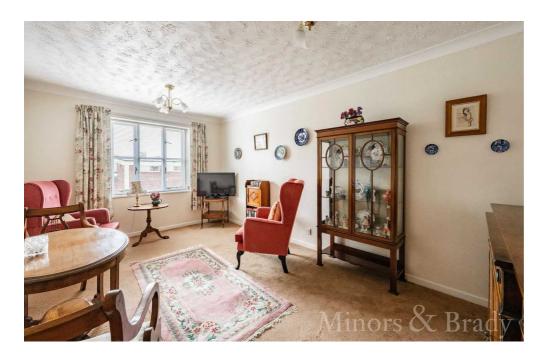

As you step into the apartment, you are greeted by a spacious lounge that is flooded with natural light, creating a warm and inviting atmosphere. You'll find a well-appointed kitchen, equipped with modern appliances and ample storage space. The kitchen is designed to cater to your culinary needs, providing a functional and stylish area to prepare meals.