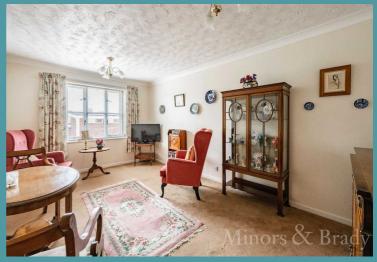

As you step into the apartment, you are greeted by a spacious lounge that is flooded with natural light, creating a warm and inviting atmosphere. You'll find a well-appointed kitchen, equipped with modern appliances and ample storage space. The kitchen is designed to cater to your culinary needs, providing a functional and stylish area to prepare meals.