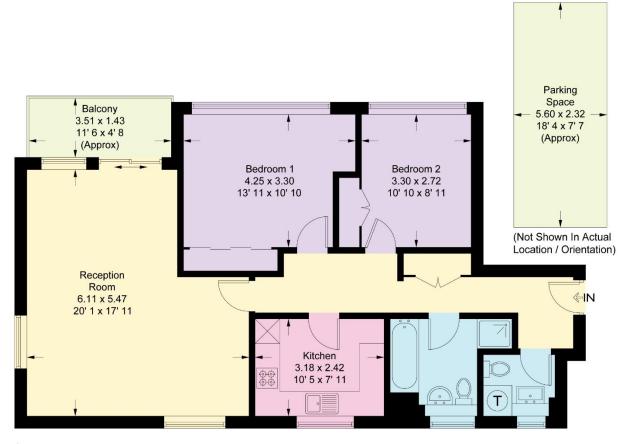

## **High Sheldon**

Approximate Gross Internal Area = 922 sq ft / 85.7 sq m

## Sixth Floor

This plan is not to scale and must be used as layout guidance only. All measurements and areas are approximate and should not be relied upon to provide accurate information. This plan must not be relied upon when making property valuations, design considerations or any other such relevant decisions. We accept no responsibility or liability (whether in contract, tort or otherwise) in relation to any loss whatsoever arising from or in connection with any use of this plan or the adequacy, accuracy or completeness of it or any information within it.