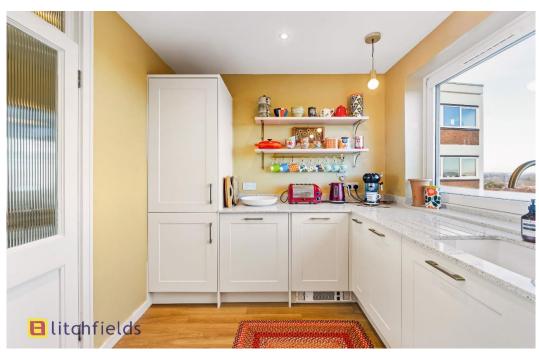

Benefitting from superb natural light throughout and splendid views is this spacious sixth floor apartment (with lift) situated in a landmark gated development on a sought-after road in the 'Kenwood' area of Highgate. This stylish and beautifully presented apartment was completely refurbished and upgraded by the current owners in 2023. Featuring a generous triple aspect, L-shaped reception room with sliding doors on to a sunny southwest facing balcony with far reaching views. There are two ample size double bedrooms with built-in storage, a fully integrated kitchen with quartz worktops, family bathroom with a separate shower cubicle and separate guest cloakroom. Further benefits include wooden flooring and underfloor heating, new ceiling insulation throughout, landscaped communal gardens, secure basement storage, underground parking for one car and a day porter/building manager. Well located for fast access to A1/M1, Northern Line tube, Highgate Village, Highgate Golf Club and the delights of the wide-open spaces of Kenwood and Hampstead Heath.

Immaculately presented, recently refurbished (2023) apartment

**Gated modern Purpose-Built block (with lift)** 

Triple aspect reception room with balcony

2 double bedrooms with built-in storage

Fully integrated kitchen with quartz worktops