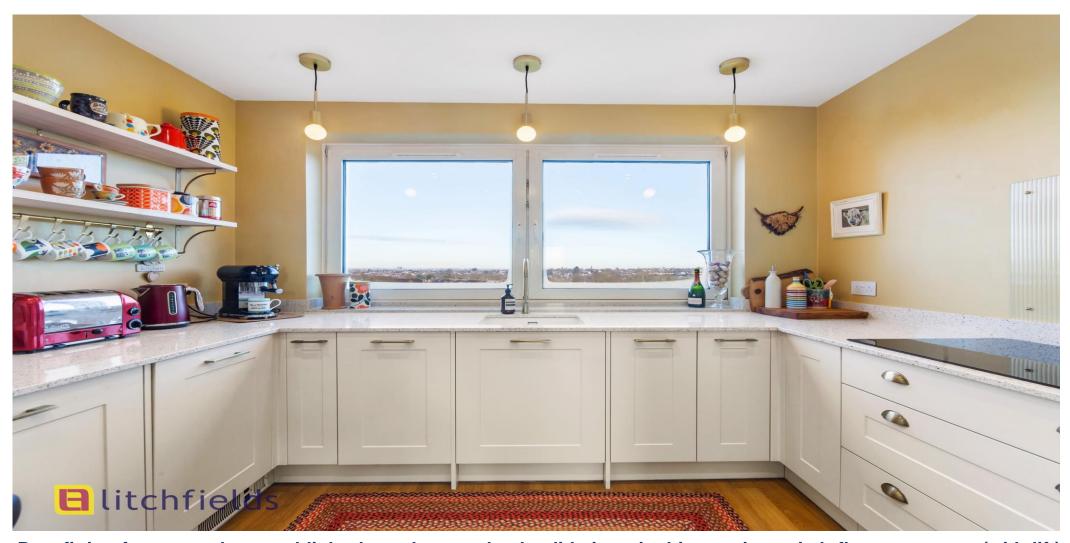

Benefitting from superb natural light throughout and splendid views is this spacious sixth floor apartment (with lift) situated in a landmark gated development on a sought-after road in the 'Kenwood' area of Highgate. This stylish and beautifully presented apartment was completely refurbished and upgraded by the current owners in 2023. Featuring a generous triple aspect, L-shaped reception room with sliding doors on to a sunny southwest facing balcony with far reaching views. There are two ample size double bedrooms with built-in storage, a fully integrated kitchen with quartz worktops, family bathroom with a separate shower cubicle and separate guest cloakroom. Further benefits include wooden flooring and underfloor heating, new ceiling insulation throughout, landscaped communal gardens, secure basement storage, underground parking for one car and a day porter/building manager. Well located for fast access to A1/M1, Northern Line tube, Highgate Village, Highgate Golf Club and the delights of the wide-open spaces of Kenwood and Hampstead Heath.