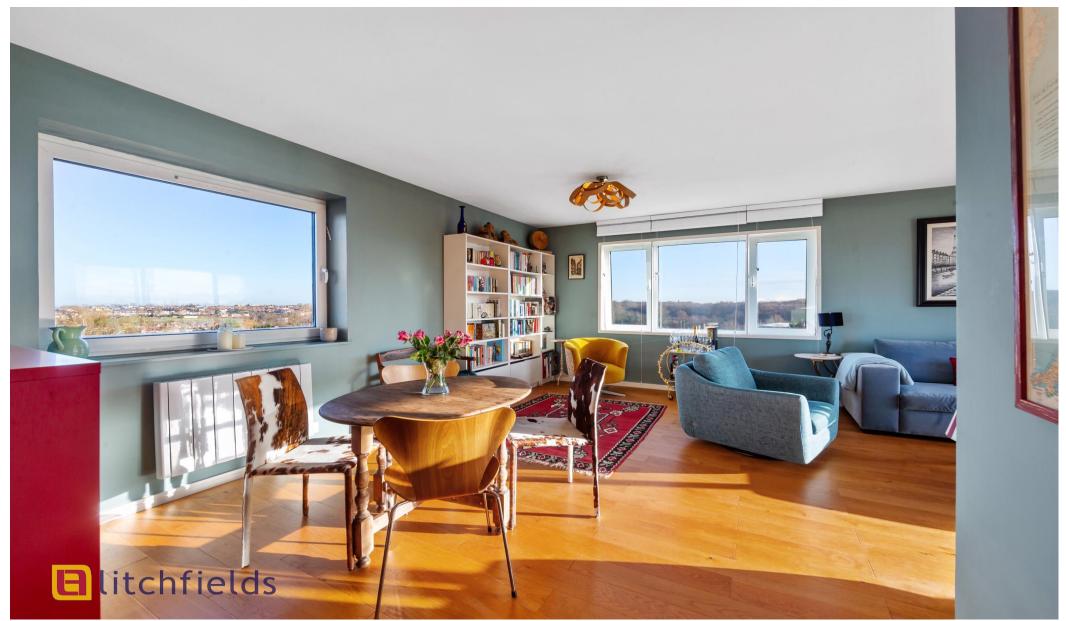

Benefitting from superb natural light throughout and splendid views is this spacious sixth floor apartment (with lift) situated in a landmark gated development on a sought-after road in the 'Kenwood' area of Highgate. This stylish and beautifully presented apartment was completely refurbished and upgraded by the current owners in 2023. Featuring a generous triple aspect, L-shaped reception room with sliding doors on to a sunny southwest facing balcony with far reaching views. There are two ample size double bedrooms with built-in storage, a fully integrated kitchen with quartz worktops, family bathroom with a separate shower cubicle and separate guest cloakroom. Further benefits include wooden flooring and underfloor heating, new ceiling insulation throughout, landscaped communal gardens, secure basement storage, underground parking for one car and a day porter/building manager. Well located for fast access to A1/M1, Northern Line tube, Highgate Village, Highgate Golf Club and the delights of the wide-open spaces of Kenwood and Hampstead Heath.

Immaculately presented, recently refurbished (2023) apartment

**Gated modern Purpose-Built block (with lift)** 

Triple aspect reception room with balcony

2 double bedrooms with built-in storage

Fully integrated kitchen with quartz worktops