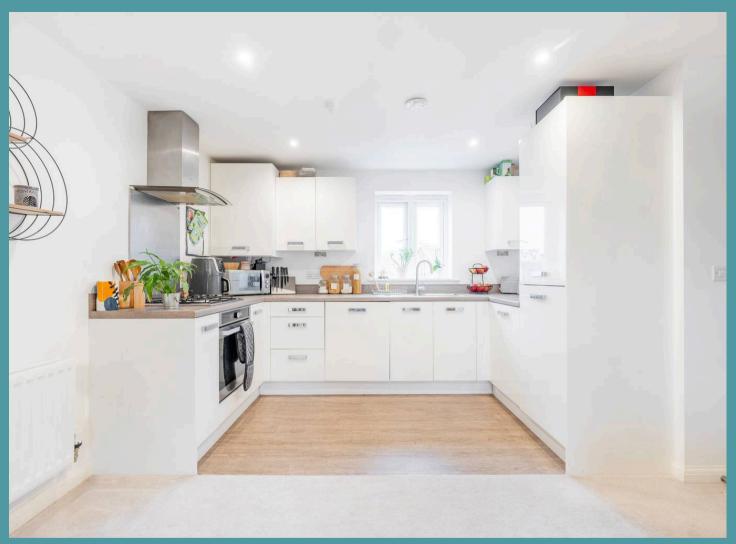

The spacious open-plan living and dining area, complemented by a contemporary kitchen, forms the heart of the home. Natural light pours through the Juliette balcony windows, creating a bright and inviting space for both everyday living and entertaining. The modern kitchen is fully equipped with integrated appliances and plenty of storage, making it a functional and appealing area for cooking and dining.