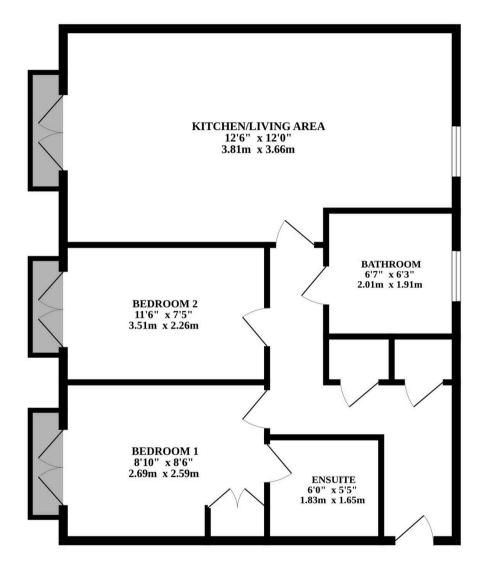

#### Costessey, Norwich

This well-maintained two-bedroom apartment presents a great opportunity for first-time buyers, investors, or those looking to downsize. The open-plan living and dining area, paired with a modern kitchen, offers a functional space for both relaxation and entertaining. Natural light floods the apartment through Juliette balcony windows, creating a bright and inviting atmosphere. The generously sized bedrooms provide a peaceful setting, with the master featuring an ensuite and built-in wardrobes. Additional features include a quality bathroom, allocated parking and visitor spaces, making it an appealing choice for both homebuyers and investors.

The spacious open-plan living and dining area, complemented by a contemporary kitchen, forms the heart of the home. Natural light pours through the Juliette balcony windows, creating a bright and inviting space for both everyday living and entertaining. The modern kitchen is fully equipped with integrated appliances and plenty of storage, making it a functional and appealing area for cooking and dining.

# 7 Falcon Crescent

Costessey, Norwich

Both bedrooms are generously sized, offering a peaceful environment. The master bedroom includes an ensuite and built-in wardrobes for added convenience. The second bedroom is versatile, perfect for a guest room, home office, or nursery. The property also features a high-quality bathroom, one allocated parking space, and additional visitor parking, further enhancing its appeal as both a first-time purchase and a rental investment.