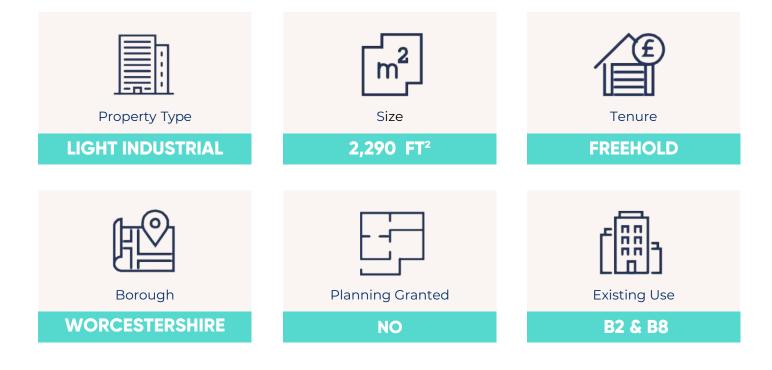

## **Additional Information**

A well-presented warehouse with large walled and gated yard, suitable for a variety of industrial or storage uses on a well-known maintained estate. The unit is on the outskirts of Stourport which is easily accessed from junctions 5 & 6 of M5, both being approximately 11 miles distant, via A449 & A442 respectively.

The property is set within a 0.2 acre site. This detached unit is of steel portal framed construction with overhead lights in the warehouse. There are 2 W.C´s, a kitchenette and a mezzanine level with an office. There is also a rear yard, with pedestrian access from the rear of the property.

There are 2 roller shutter entrances from the yard of c.4m width and 3.9m height. Min internal height of the unit is, 4.75m.

Sandy Lane Industrial Estate has many long term established occupiers with a range of national, regional and local businesses represented.