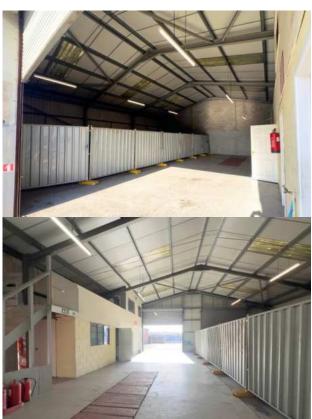

The property is set within a 0.2 acre site. This detached unit is of steel portal framed construction with overhead lights in the warehouse. There are 2 W.C´s, a kitchenette and a mezzanine level with an office. There is also a rear yard, with pedestrian access from the rear of the property.

There are 2 roller shutter entrances from the yard of c.4m width and 3.9m height. Min internal height of the unit is, 4.75m.

Sandy Lane Industrial Estate has many long term established occupiers with a range of national, regional and local businesses represented.