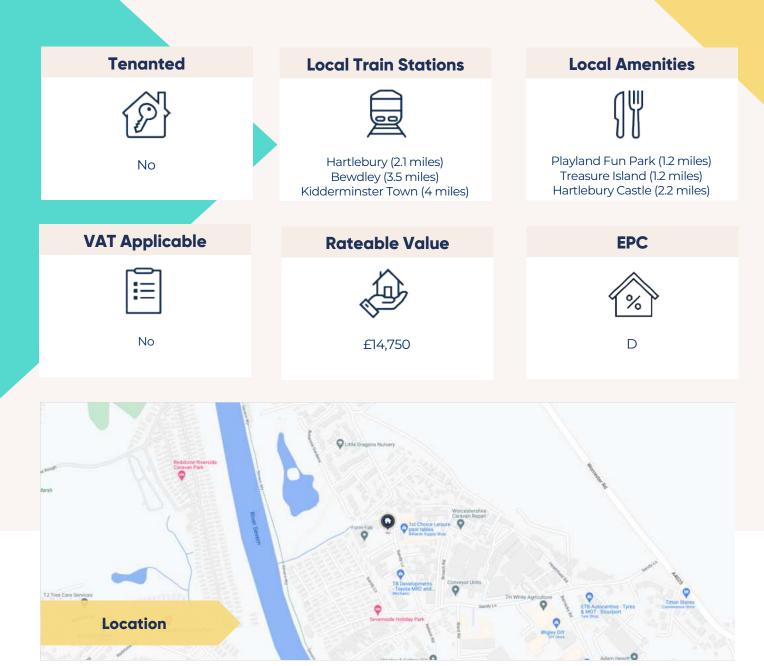

## **Additional Information**

A well-presented warehouse with large walled and gated yard, suitable for a variety of industrial or storage uses on a well-known maintained estate. The unit is on the outskirts of Stourport which is easily accessed from junctions 5 & 6 of M5, both being approximately 11 miles distant, via A449 & A442 respectively.

The property is set within a 0.2 acre site. This detached unit is of steel portal framed construction with overhead lights in the warehouse. There are 2 W.C´s, a kitchenette and a mezzanine level with an office. There is also a rear yard, with pedestrian access from the rear of the property.

There are 2 roller shutter entrances from the yard of c.4m width and 3.9m height. Min internal height of the unit is, 4.75m.

Sandy Lane Industrial Estate has many long term established occupiers with a range of national, regional and local businesses represented.