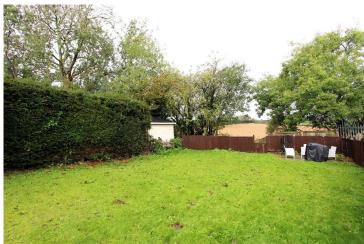

Hallway

Sitting - Dining Room

Kitchen

Two Bedrooms

Bathroom

Private Garden

Price £350,000

This first floor maisonette is beautifully appointed and presented in immaculate condition. The interior boasts many luxuries including a contemporary kitchen with views overlooking the garden and a wealth of storage with fitted wardrobes in one of the two double bedrooms. The large private garden is mainly laid to lawn and directly backing onto rolling countryside. An internal viewing is highly recommended.

Two Double Bedrooms | Modern Fitted Kitchen | Excellent Storage Throughout | Contemporary Bathroom | Large Private Garden Backing Rolling Countryside | Within Easy Access To The A23 and the M25 Beyond | Gas Central Heating | Served By An Array Of Local Shops