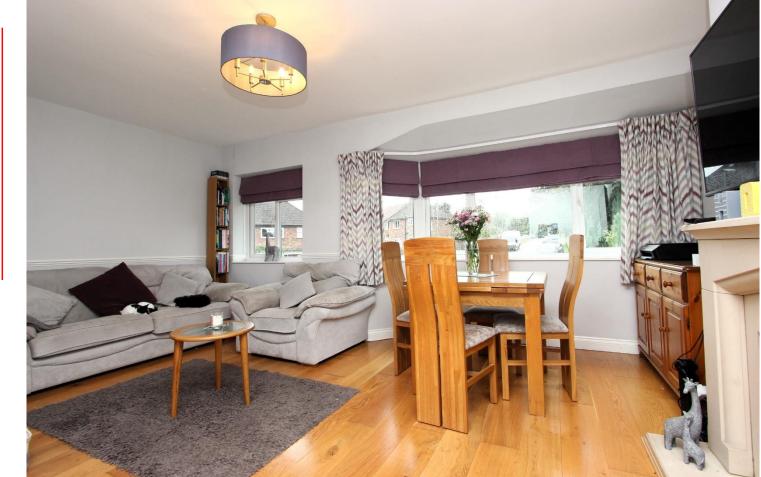

Hallway

Sitting - Dining Room

Kitchen

Two Bedrooms

Bathroom

Private Garden

Price £350,000

This first floor maisonette is beautifully appointed and presented in immaculate condition. The interior boasts many luxuries including a contemporary kitchen with views overlooking the garden and a wealth of storage with fitted wardrobes in one of the two double bedrooms. The large private garden is mainly laid to lawn and directly backing onto rolling countryside. An internal viewing is highly recommended.