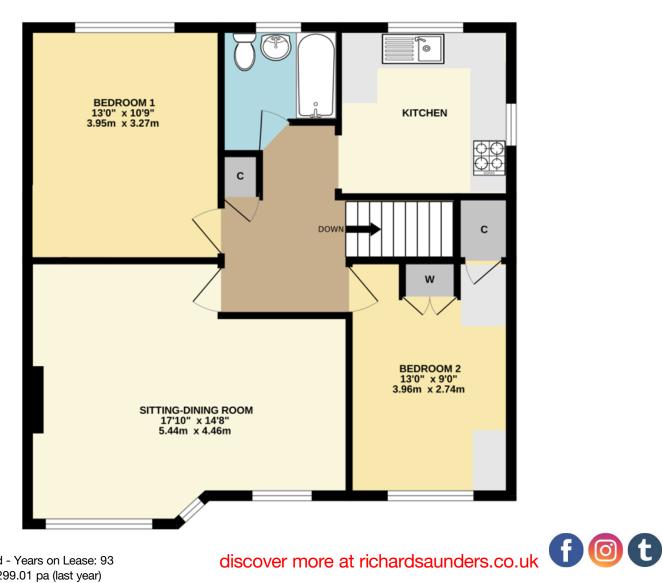

**TOTAL FLOOR AREA** 

711 SQ FT / 66 SQ M

Tenure: Leasehold - Years on Lease: 93 Service Charge: £299.01 pa (last year)

Ground Rent: 10 pa

Local Authority: Reigate and Banstead Borough Council

Council Tax Band: C All mains services