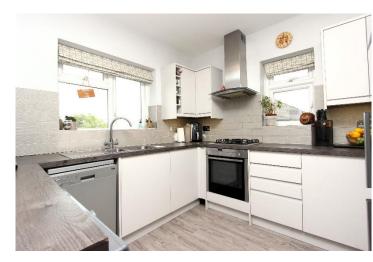

Hallway

Sitting - Dining Room

Kitchen

Two Bedrooms

Bathroom

Private Garden

Price £350,000

This first floor maisonette is beautifully appointed and presented in immaculate condition. The interior boasts many luxuries including a contemporary kitchen with views overlooking the garden and a wealth of storage with fitted wardrobes in one of the two double bedrooms. The large private garden is mainly laid to lawn and directly backing onto rolling countryside. An internal viewing is highly recommended.

Two Double Bedrooms | Modern Fitted Kitchen | Excellent Storage Throughout | Contemporary Bathroom | Large Private Garden Backing Rolling Countryside | Within Easy Access To The A23 and the M25 Beyond | Gas Central Heating | Served By An Array Of Local Shops