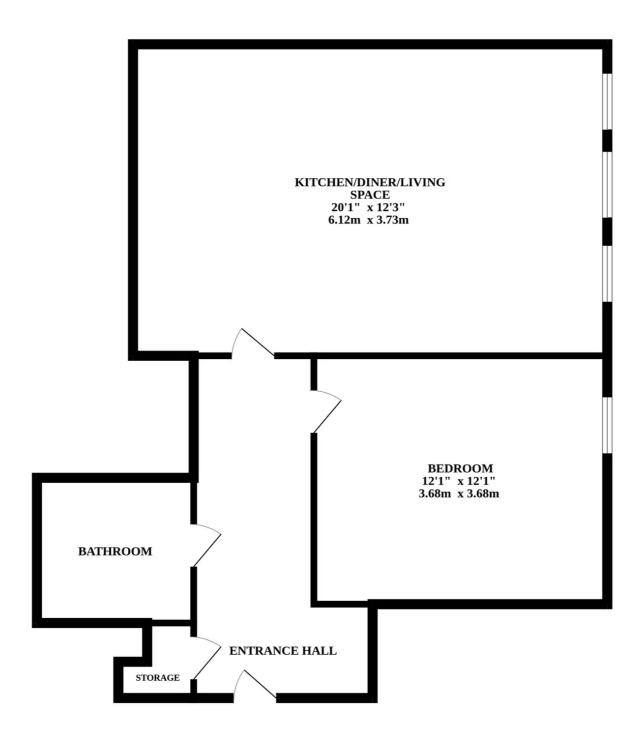

Council tax band - B.

We are pleased to present this stunning one bedroom apartment situated on the 6th floor, boasting exceptional panoramic views. Upon entry, you are welcomed into the spacious open plan reception room, ideal for modern living and entertaining. The property features a contemporary kitchen equipped with integrated appliances, enhancing the aesthetic appeal and functionality of the space. The good-sized double bedroom offers comfort and privacy, while the modern bathroom adds a touch of luxury to the home.