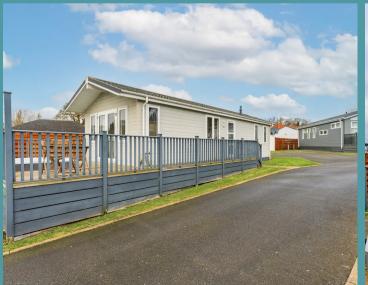

### Olive Grove, Alder Country Park

Bacton Road, North Walsham

This park home boasts a spacious open-plan living area, perfect for entertaining. It features two well-maintained bedrooms, each with a bathroom and ample storage throughout. The highlight is the wrap-around deck with space for a hot tub, while off-road parking offers convenience for residents and guests.

## Olive Grove, Alder Country Park

Bacton Road, North Walsham

The wrap-around decked area is a highlight of the property, offering a charming outdoor space for seating and potential hot tub arrangements. For added convenience, off-road parking is available for multiple vehicles, ensuring that you and your guests always have a dedicated space to park securely.