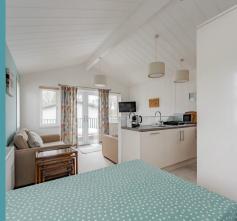

### Olive Grove, Alder Country Park

Bacton Road, North Walsham

This park home boasts a spacious open-plan living area, perfect for entertaining. It features two well-maintained bedrooms, each with a bathroom and ample storage throughout. The highlight is the wrap-around deck with space for a hot tub, while off-road parking offers convenience for residents and guests.

#### THE PROPERTY

Upon entering, you are greeted by the inviting open plan living room, dining, and kitchen area, creating a seamless space perfect for both every-day living and entertaining guests. The thoughtful layout allows for easy flow and interaction, promoting a communal atmosphere. Storage is plentiful throughout the park home, ensuring that all your belongings are neatly organised and easily accessible.