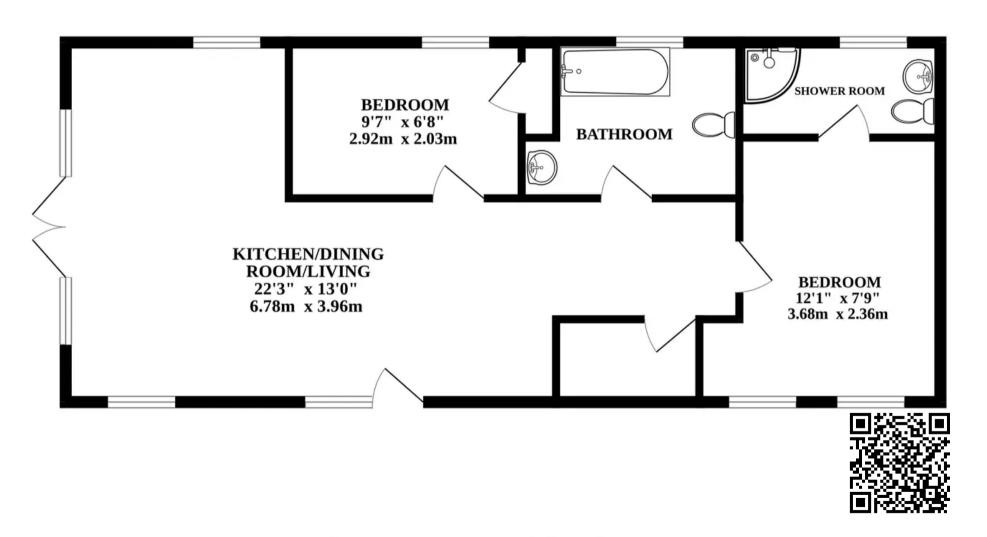

# **GROUND FLOOR**

#### THE PROPERTY

Upon entering, you are greeted by the inviting open plan living room, dining, and kitchen area, creating a seamless space perfect for both every-day living and entertaining guests. The thoughtful layout allows for easy flow and interaction, promoting a communal atmosphere. Storage is plentiful throughout the park home, ensuring that all your belongings are neatly organised and easily accessible.

The master bedroom, complete with an ensuite shower room, offers a private space for relaxation. The additional bedroom is accompanied by a modern bathroom, providing ample space for guests or family members. Impeccably maintained and presented, this park home is in pristine condition, ready for you to move in and make it your own.