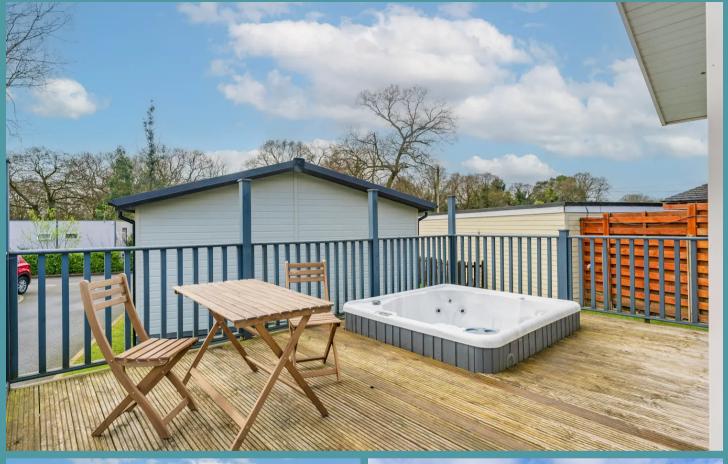

### Olive Grove, Alder Country Park

Bacton Road, North Walsham

This park home boasts a spacious open-plan living area, perfect for entertaining. It features two well-maintained bedrooms, each with a bathroom and ample storage throughout. The highlight is the wrap-around deck with space for a hot tub, while off-road parking offers convenience for residents and guests.

## Olive Grove, Alder Country Park

Bacton Road, North Walsham

The wrap-around decked area is a highlight of the property, offering a charming outdoor space for seating and potential hot tub arrangements. For added convenience, off-road parking is available for multiple vehicles, ensuring that you and your guests always have a dedicated space to park securely.