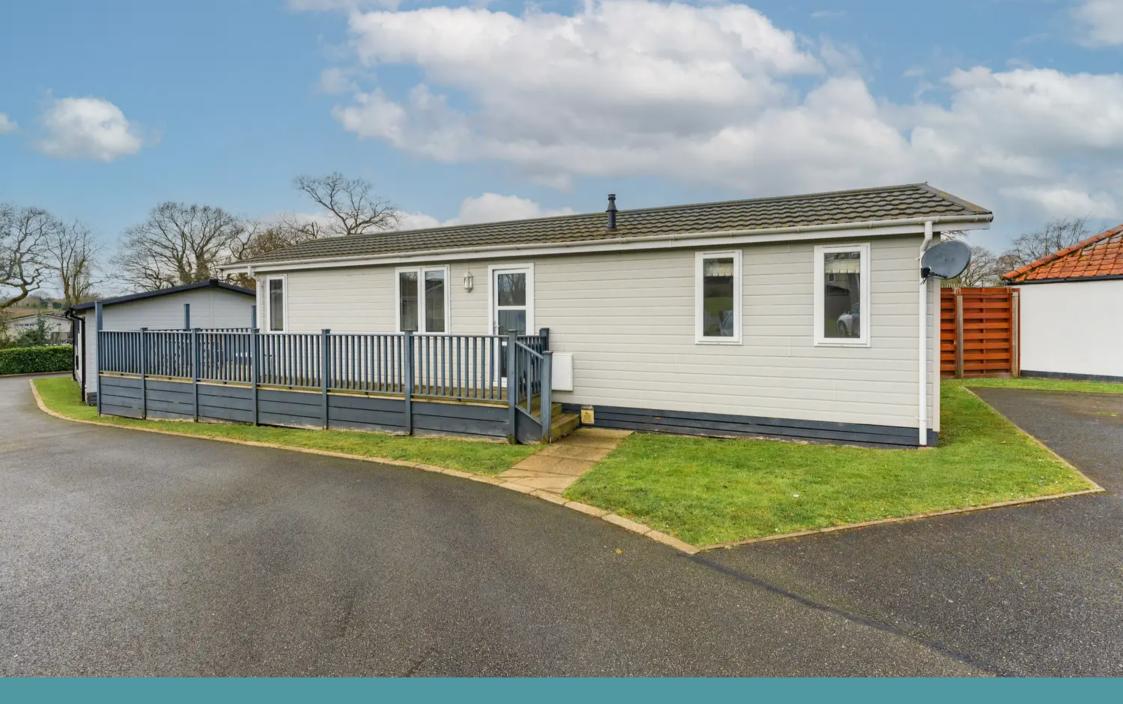

### Olive Grove, Alder Country Park

Bacton Road, North Walsham

This park home boasts a spacious open-plan living area, perfect for entertaining. It features two well-maintained bedrooms, each with a bathroom and ample storage throughout. The highlight is the wrap-around deck with space for a hot tub, while off-road parking offers convenience for residents and guests.

## Olive Grove, Alder Country Park

Bacton Road, North Walsham

The wrap-around decked area is a highlight of the property, offering a charming outdoor space for seating and potential hot tub arrangements. For added convenience, off-road parking is available for multiple vehicles, ensuring that you and your guests always have a dedicated space to park securely.