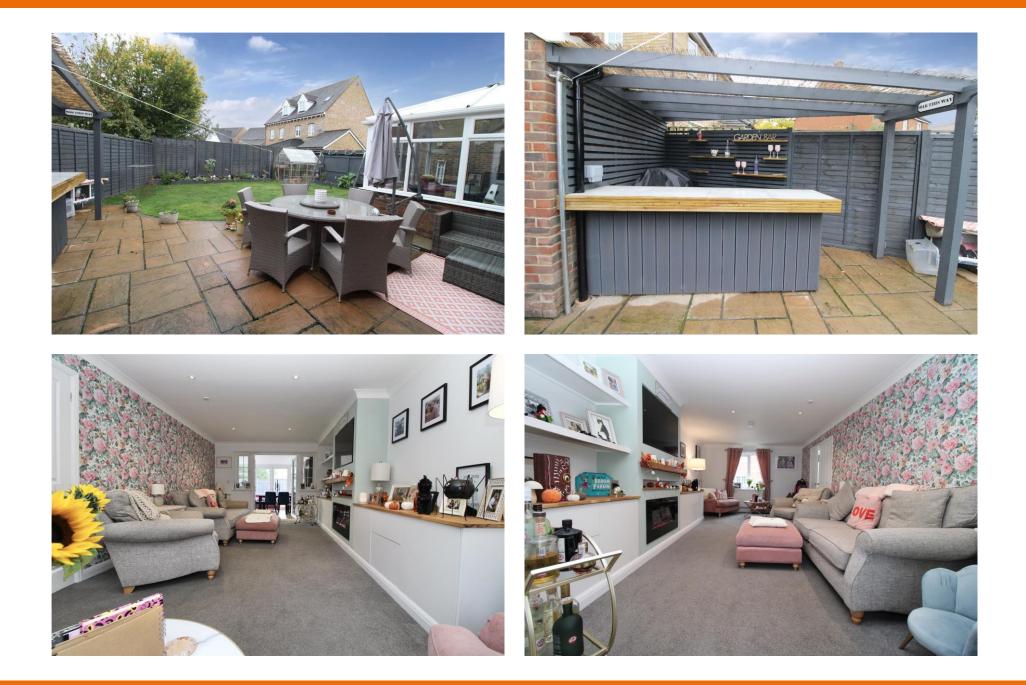

## Pine Close, Rendlesham, Woodbridge, Suffolk, IP12 2GD

This beautifully presented and ultra stylish four bedroom detached house situated down a quiet close within the sought after village of Rendlesham has been much improved by the current owners including redecoration throughout; new cloakroom, kitchen and en-suite; and new warm roof in conservatory. This wonderful family home further benefits from a lovely rear garden with large patio and bespoke bar, driveway providing off-road parking for one car, and garage with utility space to the rear which is accessed via the rear garden. As agents, we recommend the earliest possible internal viewing to appreciate the quality of accommodation on offer which comprises entrance hall; refitted ground floor cloakroom; 22ft sitting room; conservatory with recently fitted warm roof making this an all year round room; refitted kitchen / breakfast room; second reception / playroom / study; first floor landing; family bathroom; and four double bedrooms, one of which has a refitted en-suite shower room.