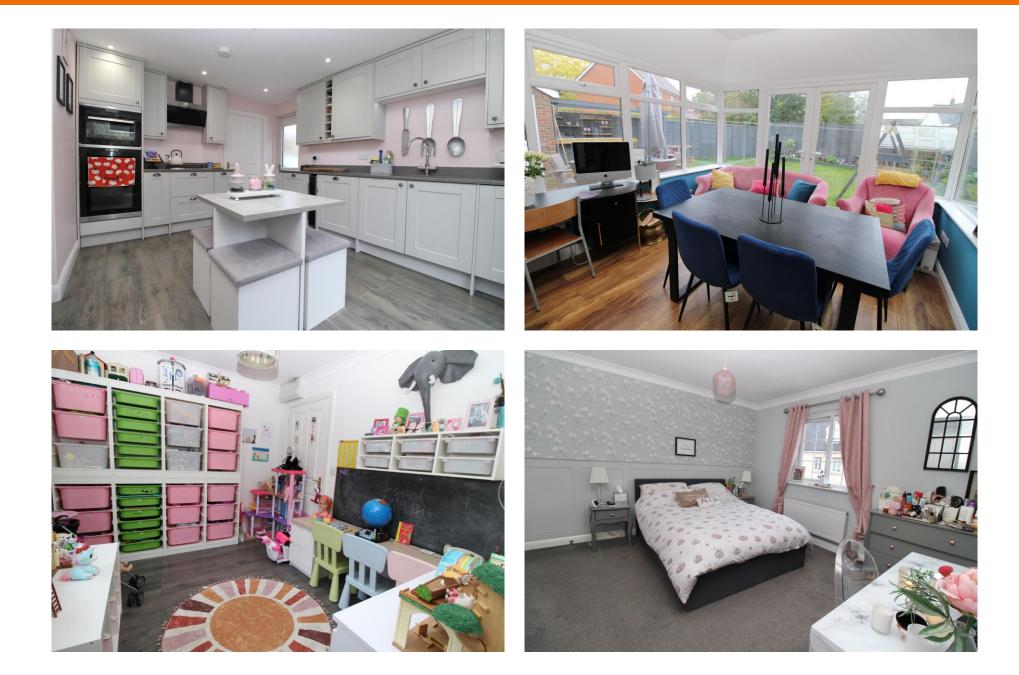

## Pine Close, Rendlesham, Woodbridge, Suffolk, IP12 2GD

This beautifully presented and ultra stylish four bedroom detached house situated down a quiet close within the sought after village of Rendlesham has been much improved by the current owners including redecoration throughout; new cloakroom, kitchen and en-suite; and new warm roof in conservatory. This wonderful family home further benefits from a lovely rear garden with large patio and bespoke bar, driveway providing off-road parking for one car, and garage with utility space to the rear which is accessed via the rear garden. As agents, we recommend the earliest possible internal viewing to appreciate the quality of accommodation on offer which comprises entrance hall; refitted ground floor cloakroom; 22ft sitting room; conservatory with recently fitted warm roof making this an all year round room; refitted kitchen / breakfast room; second reception / playroom / study; first floor landing; family bathroom; and four double bedrooms, one of which has a refitted en-suite shower room.