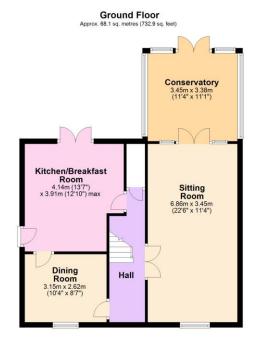

## Pine Close, Rendlesham, Woodbridge, Suffolk, IP12 2GD

This beautifully presented and ultra stylish four bedroom detached house situated down a quiet close within the sought after village of Rendlesham has been much improved by the current owners including redecoration throughout; new cloakroom, kitchen and en-suite; and new warm roof in conservatory. This wonderful family home further benefits from a lovely rear garden with large patio and bespoke bar, driveway providing off-road parking for one car, and garage with utility space to the rear which is accessed via the rear garden. As agents, we recommend the earliest possible internal viewing to appreciate the quality of accommodation on offer which comprises entrance hall; refitted ground floor cloakroom; 22ft sitting room; conservatory with recently fitted warm roof making this an all year round room; refitted kitchen / breakfast room; second reception / playroom / study; first floor landing; family bathroom; and four double bedrooms, one of which has a refitted en-suite shower room.

Council tax band: D EPC Rating: C

First Floor Approx. 56.3 sq. metres (605.7 sq. feet)

Although every attempt has been made to ensure the accuracy of this floorplan measurements of doors, windows, rooms and any other items are approximate and no responsibility is taken for any error, crimission or mis-statement. This plan is for illustrative purposes only. Plan produced using PlanUp.