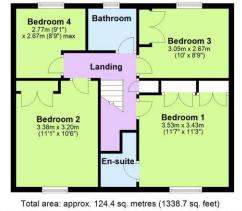

## Pine Close, Rendlesham, Woodbridge, Suffolk, IP12 2GD

This beautifully presented and ultra stylish four bedroom detached house situated down a quiet close within the sought after village of Rendlesham has been much improved by the current owners including redecoration throughout; new cloakroom, kitchen and en-suite; and new warm roof in conservatory. This wonderful family home further benefits from a lovely rear garden with large patio and bespoke bar, driveway providing off-road parking for one car, and garage with utility space to the rear which is accessed via the rear garden. As agents, we recommend the earliest possible internal viewing to appreciate the quality of accommodation on offer which comprises entrance hall; refitted ground floor cloakroom; 22ft sitting room; conservatory with recently fitted warm roof making this an all year round room; refitted kitchen / breakfast room; second reception / playroom / study; first floor landing; family bathroom; and four double bedrooms, one of which has a refitted en-suite shower room.

Council tax band: D EPC Rating: C

First Floor Approx. 56.3 sq. metres (605.7 sq. feet)

Although every attempt has been made to ensure the accuracy of this floorplan measurements of doors, windows, rooms and any other items are approximate and no responsibility is taken for any error, crimission or mis-statement. This plan is for illustrative purposes only. Plan produced using PlanUp.