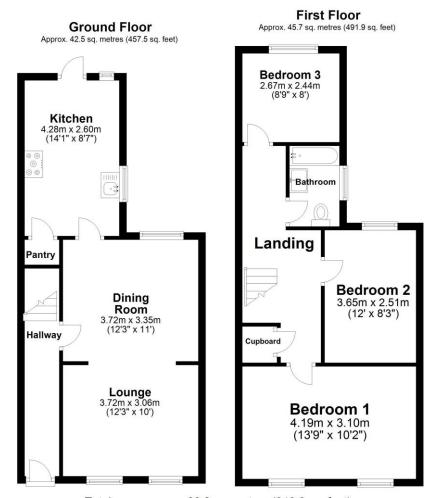

## **Accommodation & Amenities**

- Semi-Detached House
- Three Bedrooms
- Open Plan Lounge/Dining Room
- First Floor Bathroom

Total area: approx. 88.2 sq. metres (949.3 sq. feet) Although every attempt has been made to ensure the accuracy of this floorplan measurements of doors, windows, rooms and any other items are approximate and no responsibility is taken for any error, omission or mis-statement. This plan is for illustrative purposes only. Plan produced using PlanUp.