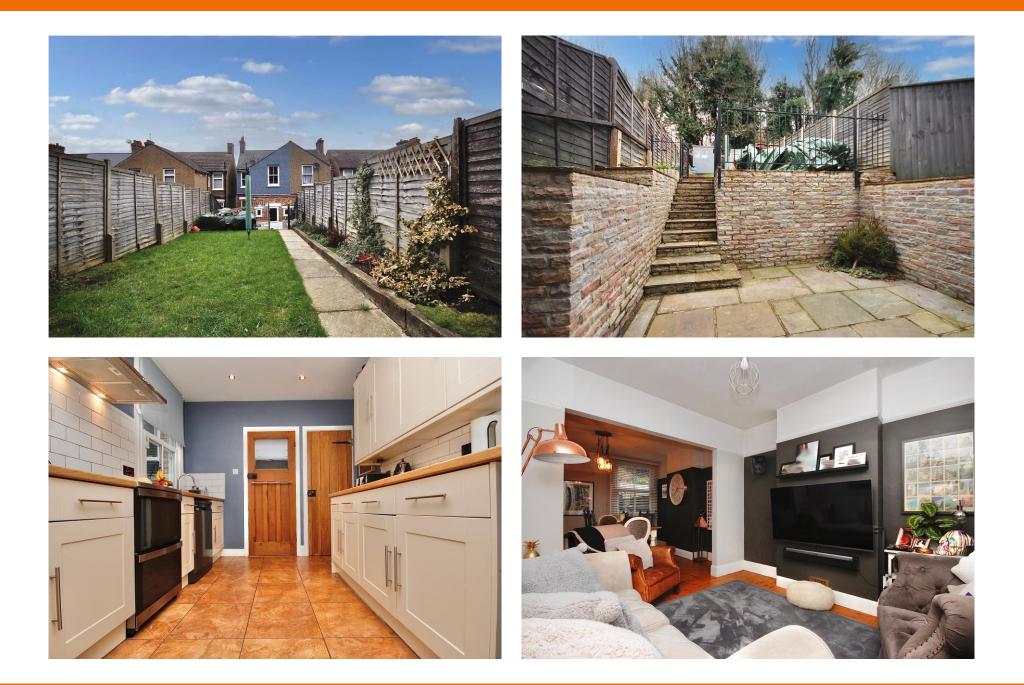

## Grange Road, Ipswich, Suffolk, IP4 1NP

Situated in a cul-de-sac towards the east side of Ipswich within the Copleston School catchment (subject to availability) and just a few minutes' walk from the university and waterfront, lies this nicely presented three bedroom semi-detached house. This period property is full of character and comes with a good size rear garden and off-road parking for one car to the front. As agents, we recommend the earliest possible internal viewing to appreciate the quality of accommodation on offer which comprises entrance hall, lounge which opens through to the dining room, kitchen, first floor landing, three bedrooms, and family bathroom.