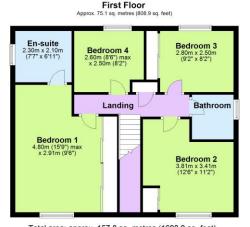

## Cardew Drift, Kesgrave, Ipswich, Suffolk, IP5 2YP

This substantial and nicely presented four bedroom detached house is situated in the heart of Kesgrave offering good access out to the A12 and A14 commuter trunk roads. This spacious family home backs onto a greensward and benefits from a private and non-overlooked rear garden, garage, off-road parking for several cars, double glazing, and gas central heating. As agents, we recommend the earliest possible internal viewing to appreciate the quality of accommodation on offer which comprises entrance hall; 22ft open plan kitchen / dining room with integrated appliances; separate utility room; lounge; conservatory; ground floor cloakroom; first floor landing; family bathroom; and four double bedrooms, one of which has an en-suite shower room.

Total area: approx. 157.8 sq. metres (1698.8 sq. feet)

Although every attempt has been made to ensure the accuracy of this floorplan measurements of doors, windows, rooms and any other items are approximate and no responsibility is taken for any error, omission or mis-statement. This plan is for illustrative purposes only. Plant p.