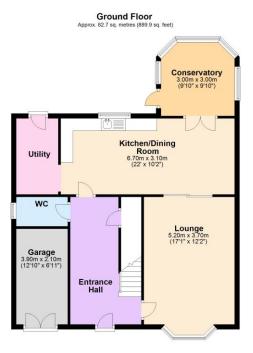

## Cardew Drift, Kesgrave, Ipswich, Suffolk, IP5 2YP

This substantial and nicely presented four bedroom detached house is situated in the heart of Kesgrave offering good access out to the A12 and A14 commuter trunk roads. This spacious family home backs onto a greensward and benefits from a private and non-overlooked rear garden, garage, off-road parking for several cars, double glazing, and gas central heating. As agents, we recommend the earliest possible internal viewing to appreciate the quality of accommodation on offer which comprises entrance hall; 22ft open plan kitchen / dining room with integrated appliances; separate utility room; lounge; conservatory; ground floor cloakroom; first floor landing; family bathroom; and four double bedrooms, one of which has an en-suite shower room.

Total area: approx. 157.8 sq. metres (1698.8 sq. feet)

Although every attempt has been made to ensure the accuracy of this floorplan measurements of doors, windows, rooms and any other items are approximate and no responsibility is taken for any error, omission or mis-statement. This plan is for illustrative purposes only. Plant p.