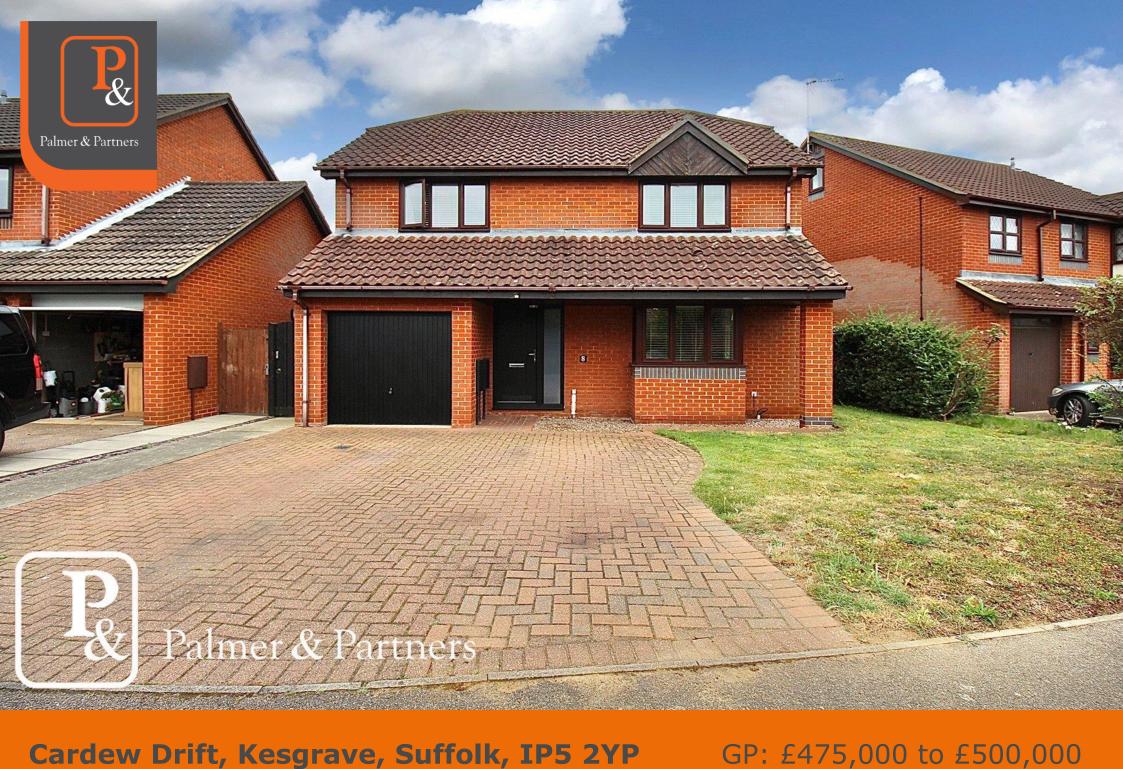

## Cardew Drift, Kesgrave, Ipswich, Suffolk, IP5 2YP

This substantial and nicely presented four bedroom detached house is situated in the heart of Kesgrave offering good access out to the A12 and A14 commuter trunk roads. This spacious family home backs onto a greensward and benefits from a private and non-overlooked rear garden, garage, off-road parking for several cars, double glazing, and gas central heating. As agents, we recommend the earliest possible internal viewing to appreciate the quality of accommodation on offer which comprises entrance hall; 22ft open plan kitchen / dining room with integrated appliances; separate utility room; lounge; conservatory; ground floor cloakroom; first floor landing; family bathroom; and four double bedrooms, one of which has an en-suite shower room.