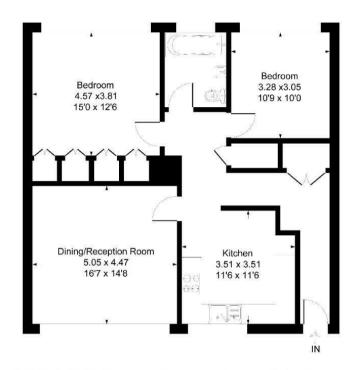

#### TOTAL APPROX. FLOOR AREA 892.00 sa ft

### Wellington Close KT12

Approximate Gross Internal Floor Area = 82.90 sq m / 892.43 sq ft

Illustration for identification purposes only, measurements are approximate, not to scale.

Viewing: Please contact our Surrey Office on 01932 212 880 if you wish to arrange a viewing appointment for this property.