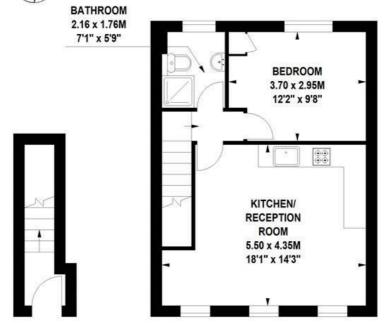

## **Devonshire Mews**, Chiswick, W4

Approximate gross internal area

44.45 sq m / 478 sq ft

**Ground Floor** Entrance Approximate Floor Area 40 Sq. Ft 3.75 Sq. m

First Floor **Approximate Floor Area** 438 Sq. Ft 40.70 Sq. m

Not to scale, for guidance only and must not be relied upon as a statement of fact. All measurements and areas are approximate only

5-7 Turnham Green Terrace, Chiswick, London, W4 1RG Tel 020 8747 8800