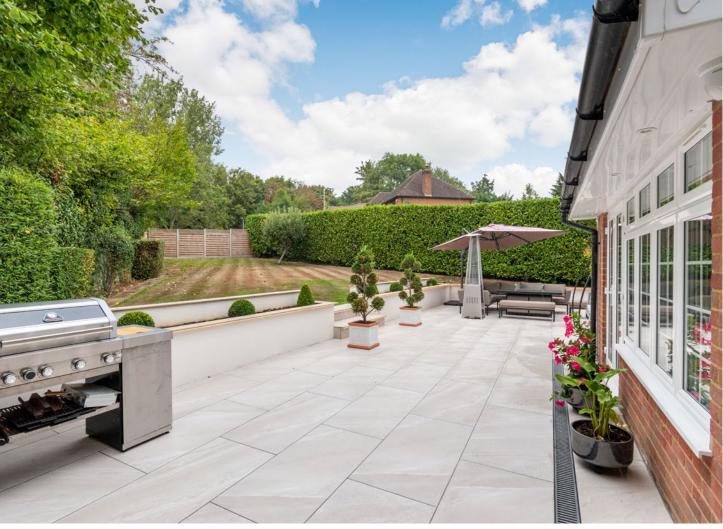

Externally this fantastic home offers a beautifully presented garden that is laid to lawn with a patio area for alfresco dining in the summer months. To the front there is a sizeable driveway providing off-street parking for several cars.