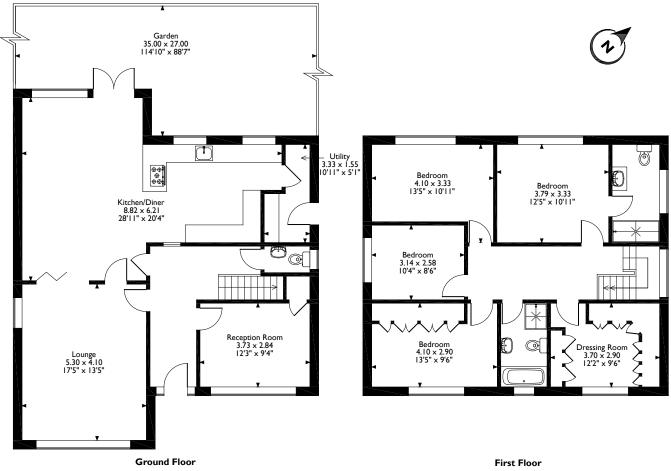

## Daymer Gardens, Pinner Approximate Gross Internal Area 175 Sq M/1884 Sq Ft

Please note that the location of doors, windows and other items are approximate and this floorplan is to be used for illustrative purposes only. Unauthorized reproduction is prohibited.