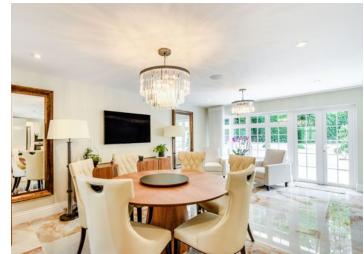

The ground floor comprises a stunning entrance hallway with marble affect flooring that continues throughout the ground floor. There are two generous, front aspect reception rooms with the smaller of the two being ideal for a home office / study, and an exceptional kitchen/diner overlooking the rear garden. The kitchen features a range of bespoke units with high-specification, integrated appliances, a breakfast bar and a separate utility room.

A large light-filled dining area completes the room, with an adjoining door to the main reception room, perfect for entertaining. To the first floor there are four well-appointed double bedrooms with one benefiting from fitted wardrobes, and another boasting a modern en-suite. There is a good size dressing room complete with fitted wardrobes, and a luxury family bathroom.