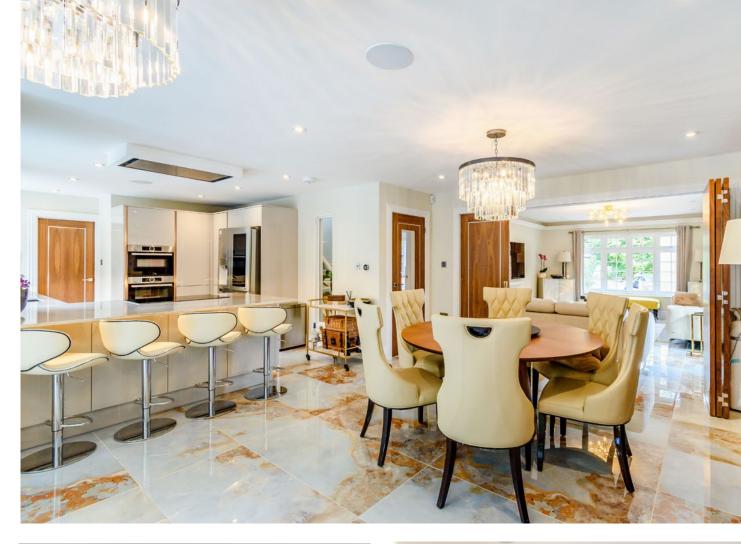

The ground floor comprises a stunning entrance hallway with marble affect flooring that continues throughout the ground floor. There are two generous, front aspect reception rooms with the smaller of the two being ideal for a home office / study, and an exceptional kitchen/diner overlooking the rear garden. The kitchen features a range of bespoke units with high-specification, integrated appliances, a breakfast bar and a separate utility room.

A large light-filled dining area completes the room, with an adjoining door to the main reception room, perfect for entertaining. To the first floor there are four well-appointed double bedrooms with one benefiting from fitted wardrobes, and another boasting a modern en-suite. There is a good size dressing room complete with fitted wardrobes, and a luxury family bathroom.