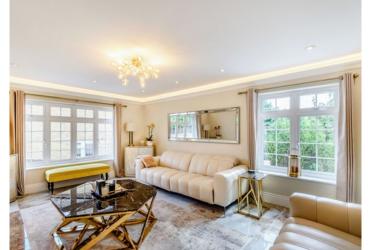

The ground floor comprises a stunning entrance hallway with marble affect flooring that continues throughout the ground floor. There are two generous, front aspect reception rooms with the smaller of the two being ideal for a home office / study, and an exceptional kitchen/diner overlooking the rear garden. The kitchen features a range of bespoke units with high-specification, integrated appliances, a breakfast bar and a separate utility room.

A large light-filled dining area completes the room, with an adjoining door to the main reception room, perfect for entertaining. To the first floor there are four well-appointed double bedrooms with one benefiting from fitted wardrobes, and another boasting a modern en-suite. There is a good size dressing room complete with fitted wardrobes, and a luxury family bathroom.