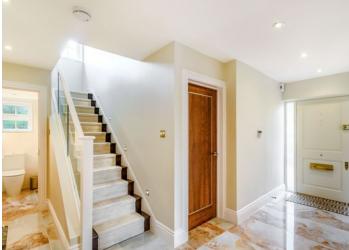

The ground floor comprises a stunning entrance hallway with marble affect flooring that continues throughout the ground floor. There are two generous, front aspect reception rooms with the smaller of the two being ideal for a home office / study, and an exceptional kitchen/diner overlooking the rear garden. The kitchen features a range of bespoke units with high-specification, integrated appliances, a breakfast bar and a separate utility room.