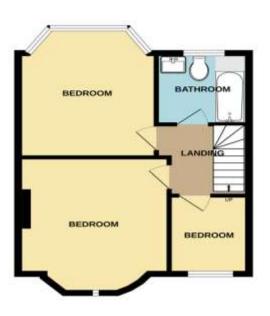

## Windsor Avenue North Cheam SM3

Sutton 1.6 miles
Sutton Common Station 1.2 minutes
A3 4.0 miles
All times and distances are approximate

A superb opportunity to rent this traditional midterrace family home. Located in North Cheam, this property offers well proportion living with a stylishly modern twist. Additional benefits include a rear enclosed garden with patio area, off street parking and garage.

## To Let £2,300 pcm













Available February | Three Bedrooms | Family Home | Unfurnished | Great Local Schools | Garage | Rear Enclosed Garden & Patio Area | Off Street Parking | Counci I Tax Band D | EPC D |



1ST FLOOR GROUND FLOOR





## discover more at richardsaunders.co.uk







IMPORTANT NOTICE TO TENANTS: We endeavour to make our lettings particulars accurate and reliable, however, they do not constitute or form part of an offer or any contract and none is to be relied upon as statements of representation or fact. The services, systems and appliances listed in this specification have not been tested by us and no guarantees as to their operating ability or efficiency are given. All measurements have been taken as guide to prospective buyers only, and are not precise. If you require clarification or further information on any points, please contact us, especially if you are travelling some distance to view.

Viewing Please call us to arrange a viewing appointment 1 Waterhouse Lane Kingswood 01737 360000

2 High St