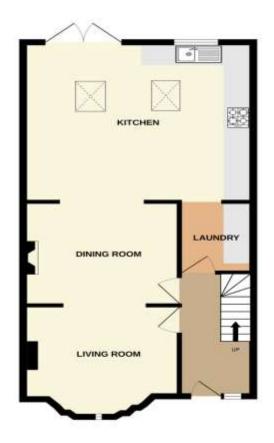

## Windsor Avenue North Cheam SM3

Sutton 1.6 miles
Sutton Common Station 1.2 minutes
A3 4.0 miles
All times and distances are approximate

A superb opportunity to rent this traditional midterrace family home. Located in North Cheam, this property offers well proportion living with a stylishly modern twist. Additional benefits include a rear enclosed garden with patio area, off street parking and garage.

## To Let £2,300 pcm













Available February | Three Bedrooms | Family Home | Unfurnished | Great Local Schools | Garage | Rear Enclosed Garden & Patio Area | Off Street Parking | Counci I Tax Band D | EPC D |



1ST FLOOR GROUND FLOOR





## discover more at richardsaunders.co.uk







IMPORTANT NOTICE TO TENANTS: We endeavour to make our lettings particulars accurate and reliable, however, they do not constitute or form part of an offer or any contract and none is to be relied upon as statements of representation or fact. The services, systems and appliances listed in this specification have not been tested by us and no guarantees as to their operating ability or efficiency are given. All measurements have been taken as guide to prospective buyers only, and are not precise. If you require clarification or further information on any points, please contact us, especially if you are travelling some distance to view.

Viewing Please call us to arrange a viewing appointment 1 Waterhouse Lane Kingswood 01737 360000

2 High