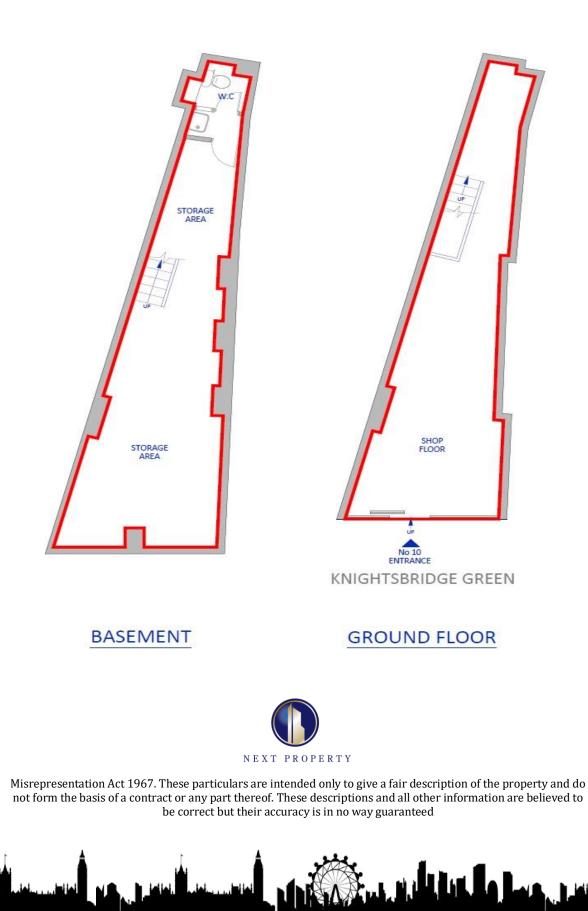

Lease: Available on a new lease for terms to be agreed.

Size: Approx 650 sq ft

Ground: 330 sq ft / Basement: 320 sq ft

Viewing: By appointment through Sole Agents: Next Property Commercial 0207 118 0000

fay.khan@nextproperty.co.uk