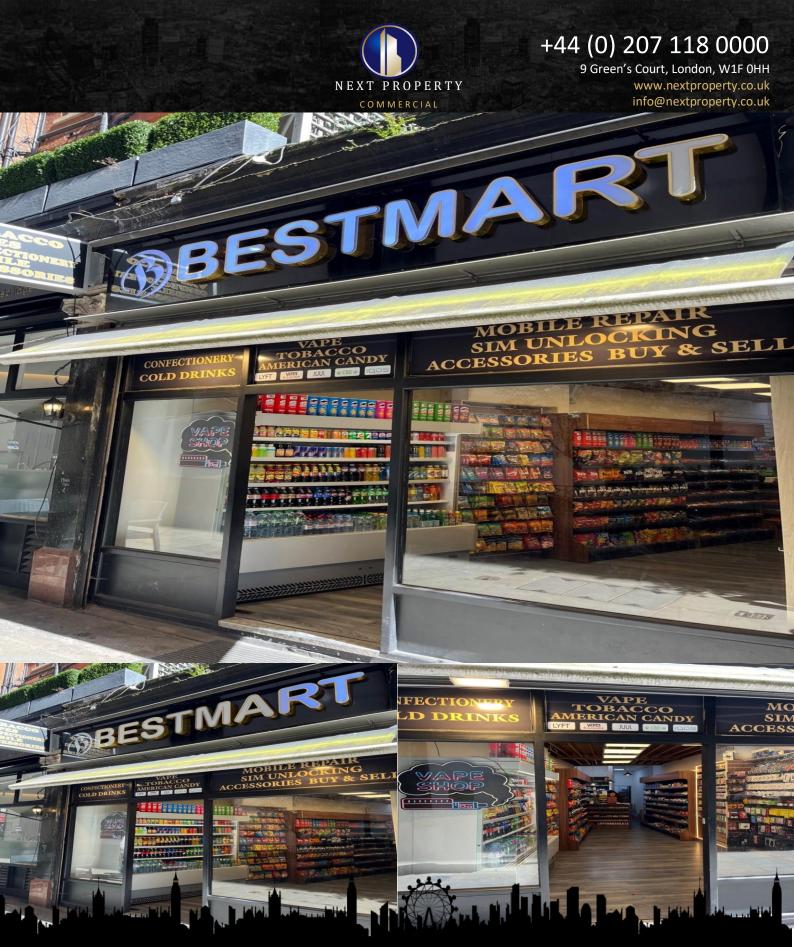

## 10 Knightsbridge Green, Knightsbridge, SW1X

Class E unit to let on Knightsbridge Green, which runs between Knightsbridge and Brompton Road and is located close to Knightsbridge Station (Piccadilly Line)

## Description

Class E unit to let on Knightsbridge Green, which runs between Knightsbridge and Brompton Road and is located close to Knightsbridge Station (Piccadilly Line)

**Rent: On Application** 

Planning: The premises falls within Class E of the Town & Country Planning (Use Classes) Order 2020. Interested parties should carry out their own due diligence in this regard. This premises is ideal for a variety of uses under Class E, including: Restaurant, and Retail.