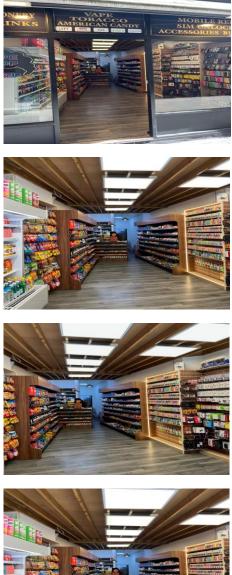

## 10 Knightsbridge Green, Knightsbridge, SW1X

Class E unit to let on Knightsbridge Green, which runs between Knightsbridge and Brompton Road and is located close to Knightsbridge Station (Piccadilly Line)

## Description

Class E unit to let on Knightsbridge Green, which runs between Knightsbridge and Brompton Road and is located close to Knightsbridge Station (Piccadilly Line)

**Rent: On Application** 

Planning: The premises falls within Class E of the Town & Country Planning (Use Classes) Order 2020. Interested parties should carry out their own due diligence in this regard. This premises is ideal for a variety of uses under Class E, including: Restaurant, and Retail.