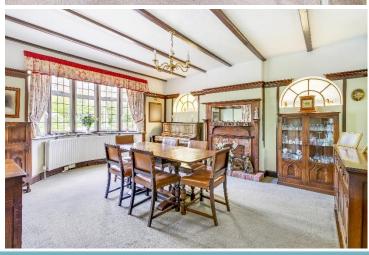

## The Ridgeway Northaw EN6 4BG

A fabulous detached 4 bedroom family home situated on arguably one of the finest roads in Hertfordshire which is positioned opposite Cuffley and Northaw Great Wood. The property benefits from having 3 reception rooms which includes a large living room, dining room, television room and a kitchen with utilty room. There are 4 bedrooms with the master bedroom having an en-suite bathroom, there is also a family bathroom. The beautiful 200 foot plus rear garden has fabulous views over the London skyline and rolling countryside. There is potential to extend the house further also subject to planning permission. Off street parking for several cars including a garage.