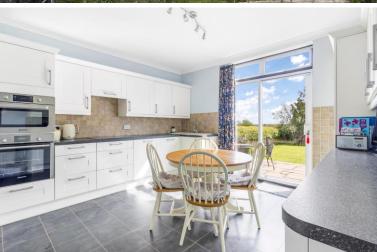

## The Ridgeway Northaw EN6 4BG

A fabulous detached 4 bedroom family home situated on arguably one of the finest roads in Hertfordshire which is positioned opposite Cuffley and Northaw Great Wood. The property benefits from having 3 reception rooms which includes a large living room, dining room, television room and a kitchen with utilty room. There are 4 bedrooms with the master bedroom having an en-suite bathroom, there is also a family bathroom. The beautiful 200 foot plus rear garden has fabulous views over the London skyline and rolling countryside. There is potential to extend the house further also subject to planning permission. Off street parking for several cars including a garage.