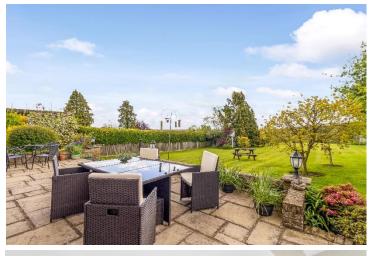

## The Ridgeway Northaw EN6 4BG

A fabulous detached 4 bedroom family home situated on arguably one of the finest roads in Hertfordshire which is positioned opposite Cuffley and Northaw Great Wood. The property benefits from having 3 reception rooms which includes a large living room, dining room, television room and a kitchen with utilty room. There are 4 bedrooms with the master bedroom having an en-suite bathroom, there is also a family bathroom. The beautiful 200 foot plus rear garden has fabulous views over the London skyline and rolling countryside. There is potential to extend the house further also subject to planning permission. Off street parking for several cars including a garage.