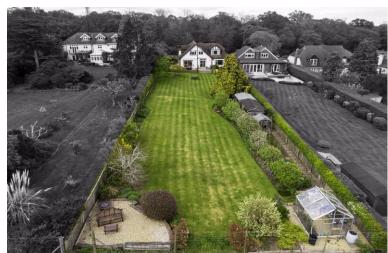

## The Ridgeway Northaw EN6 4BG

A fabulous detached 4 bedroom family home situated on arguably one of the finest roads in Hertfordshire which is positioned opposite Cuffley and Northaw Great Wood. The property benefits from having 3 reception rooms which includes a large living room, dining room, television room and a kitchen with utilty room. There are 4 bedrooms with the master bedroom having an en-suite bathroom, there is also a family bathroom. The beautiful 200 foot plus rear garden has fabulous views over the London skyline and rolling countryside. There is potential to extend the house further also subject to planning permission. Off street parking for several cars including a garage.