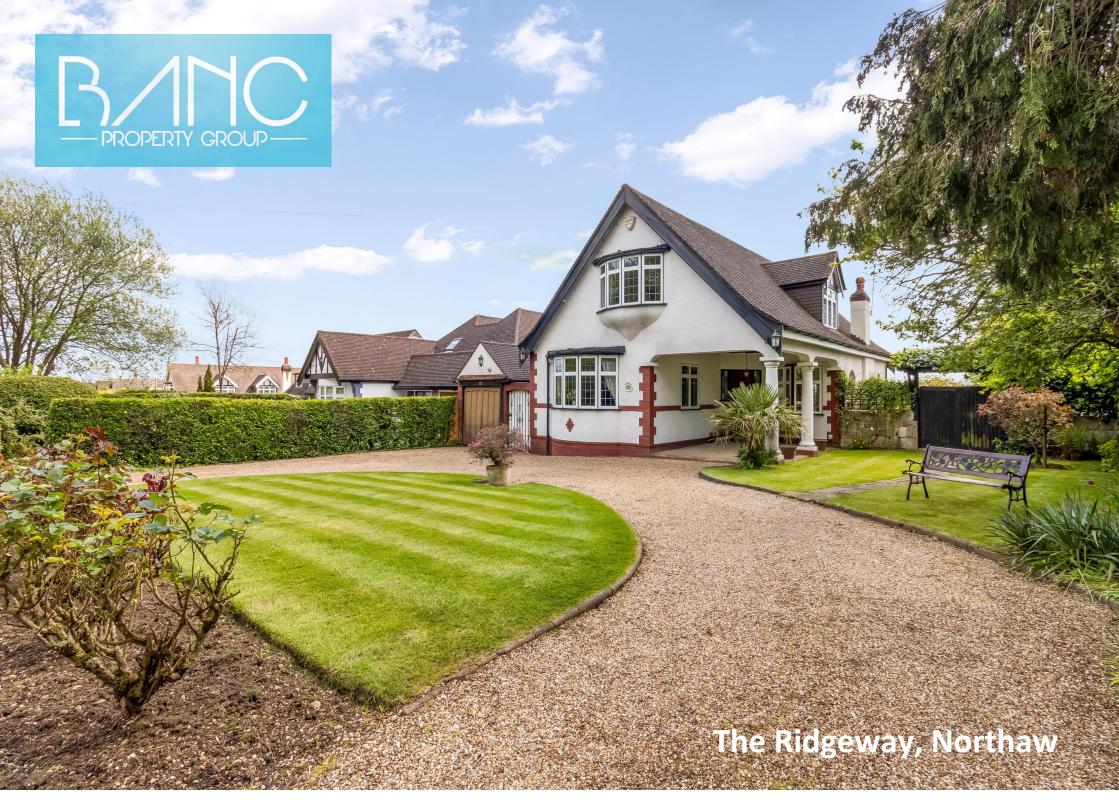

## The Ridgeway Northaw EN6 4BG

A fabulous detached 4 bedroom family home situated on arguably one of the finest roads in Hertfordshire which is positioned opposite Cuffley and Northaw Great Wood. The property benefits from having 3 reception rooms which includes a large living room, dining room, television room and a kitchen with utilty room. There are 4 bedrooms with the master bedroom having an en-suite bathroom, there is also a family bathroom. The beautiful 200 foot plus rear garden has fabulous views over the London skyline and rolling countryside. There is potential to extend the house further also subject to planning permission. Off street parking for several cars including a garage.