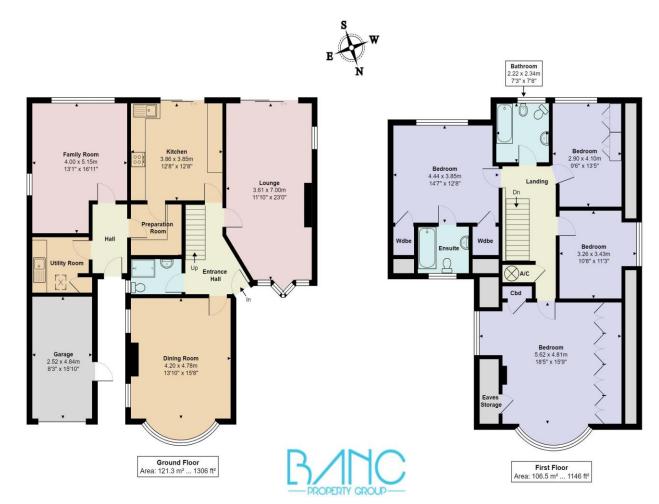

The Ridgeway, Cuffley, Potters Bar, EN6 4BG

Total Area: 227.8 m² ... 2452 ft²
All measurements are approximate and for display purposes only

Score Energy rating Current Potential

92+ A

81-91 B

69-80 C

55-68 D