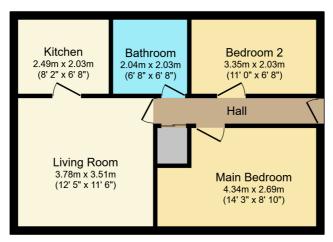

## Blackthorn Court, Langdon Hills

The Lease is 92 Years.
Service Charge is £1248 PA
Ground Rent is £200 PA (paid twice a year)
One allocated parking space and one visitors parking
Council Tax Band B

Floor Plan

This floor plan is for illustrative purposes only. It is not drawn to scale. Any measurements, floor areas (including any total floor areas), openings and orientations are approximate. No details are guaranteed, they cannot be relied upon for any purpose and do not form any part of any agreement. No liability is taken for any error, omission or mistatement. A party must rely upon its own inspections]. Powered by www.Propertybox.to.